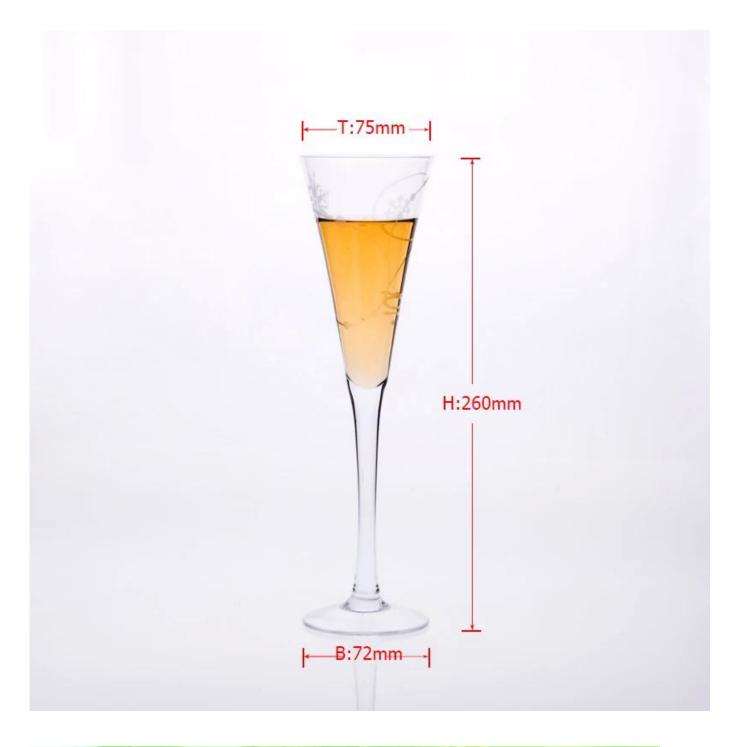

## Product detail:

| Item No.         | SGJX152                                                                                                                                                                                                                                                                                                                                               |
|------------------|-------------------------------------------------------------------------------------------------------------------------------------------------------------------------------------------------------------------------------------------------------------------------------------------------------------------------------------------------------|
| Material         | High white glass                                                                                                                                                                                                                                                                                                                                      |
| Color            | Clear                                                                                                                                                                                                                                                                                                                                                 |
| Craft            | Mouth blown                                                                                                                                                                                                                                                                                                                                           |
| Samples time     | <ol> <li>5 days if at exit shaped and size of glass</li> <li>15 days if need new shape or size of glass</li> </ol>                                                                                                                                                                                                                                    |
| Packing          | Normal packing,24or 36pcs into export carton,carton with cardboard divider                                                                                                                                                                                                                                                                            |
| Product Capacity | 500,000~1,000,000 pcs per month                                                                                                                                                                                                                                                                                                                       |
| Delivery time    | Within 35 days after the sample and order confirmed                                                                                                                                                                                                                                                                                                   |
| Payment terms    | 30% deposit by T/T in advance and the balance against the copy of B/L $$                                                                                                                                                                                                                                                                              |
| Shipment         | By sea,by air,by Express and your shipping agent is acceptable                                                                                                                                                                                                                                                                                        |
| Product Features | <ol> <li>Hand made</li> <li>Suitable for used in pub, hotel, restaurants, home,etc</li> <li>Professional Q/C for quality control</li> <li>Competitive price and quality</li> <li>Meet FDA test and food grade</li> </ol>                                                                                                                              |
| For your choices | <ol> <li>Any logo printing on the glass body</li> <li>Any color painted,frost,electroplate, pattern laser carver for the finish</li> <li>Special package like shrink wrap, color gift box, white gift box etc</li> <li>Open new mould for the glass, wood, plastic or metal as you like</li> <li>Different size and shapes meet your needs</li> </ol> |