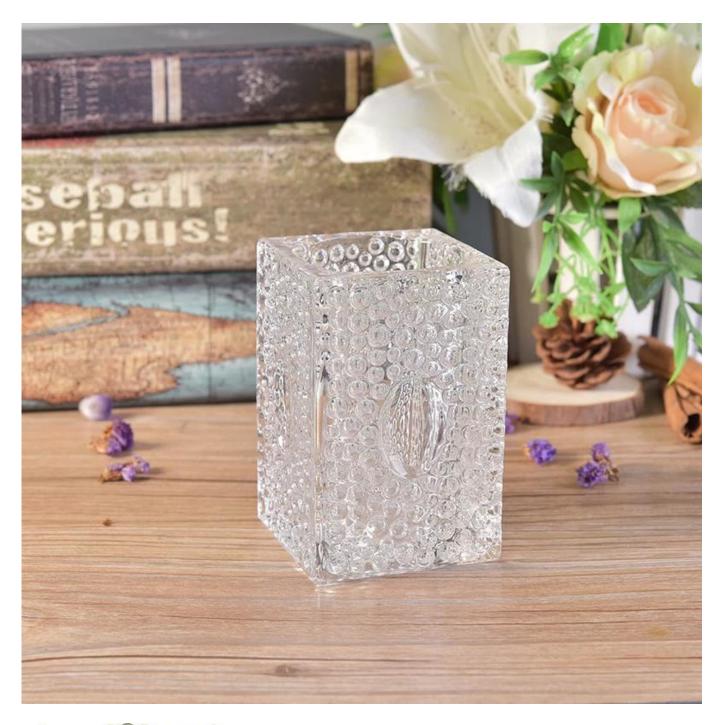

## 2018 popular square embossed glass candle holders

| Product Details  |                                                                                                                                                                                                                  |
|------------------|------------------------------------------------------------------------------------------------------------------------------------------------------------------------------------------------------------------|
| Itme No          | SGKS17102413                                                                                                                                                                                                     |
| Size             | Top dia:71*71mm Bottom dia:71*71mm Height: 109mm Weight: 622 g Capacity:245ml                                                                                                                                    |
| color            | Any color printing on glass are available                                                                                                                                                                        |
| Material         | Glass                                                                                                                                                                                                            |
| Sample           | 7days                                                                                                                                                                                                            |
| Terms of payment | 30% deposit by T/T in advance and the balance after showing copy of L/C                                                                                                                                          |
| Certification    | ASTM Test (for candle holder)                                                                                                                                                                                    |
| For your choice  | 1, Any logo printing on glass body 2, Any color painted, frosted, electroplating, logo laser for the finish 3, Special packing like shrink wrap, color gift box, white box etc 4, Any shape, size meet your need |