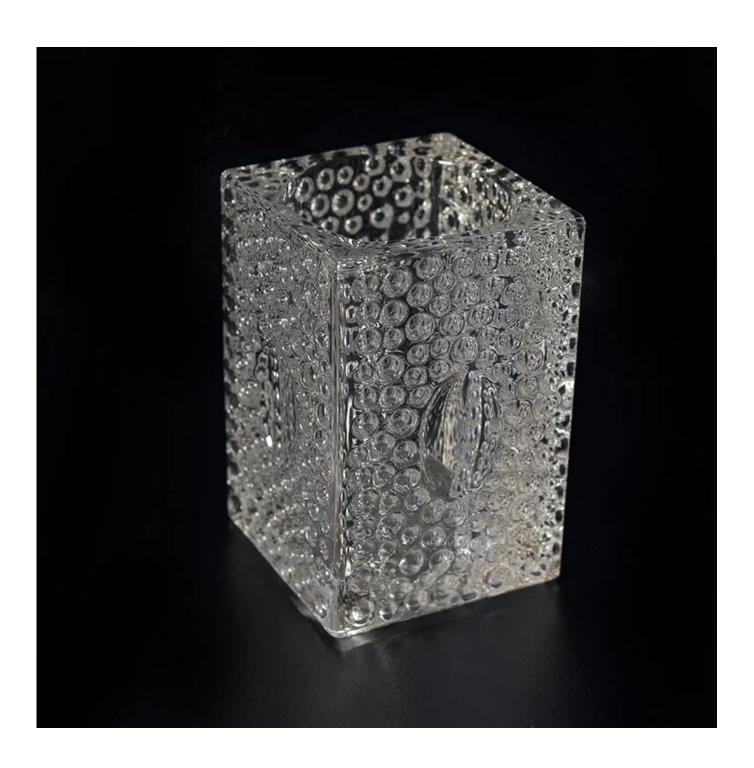

## 2018 popular square embossed glass candle holders

| Product Details  |                                                                                                                                                                                                                  |
|------------------|------------------------------------------------------------------------------------------------------------------------------------------------------------------------------------------------------------------|
| Itme No          | SGKS17102413                                                                                                                                                                                                     |
| Size             | Top dia:71*71mm Bottom dia:71*71mm Height: 109mm Weight: 622 g Capacity:245ml                                                                                                                                    |
| color            | Any color printing on glass are available                                                                                                                                                                        |
| Material         | Glass                                                                                                                                                                                                            |
| Sample           | 7days                                                                                                                                                                                                            |
| Terms of payment | 30% deposit by T/T in advance and the balance after showing copy of L/C                                                                                                                                          |
| Certification    | ASTM Test (for candle holder)                                                                                                                                                                                    |
| For your choice  | 1, Any logo printing on glass body 2, Any color painted, frosted, electroplating, logo laser for the finish 3, Special packing like shrink wrap, color gift box, white box etc 4, Any shape, size meet your need |