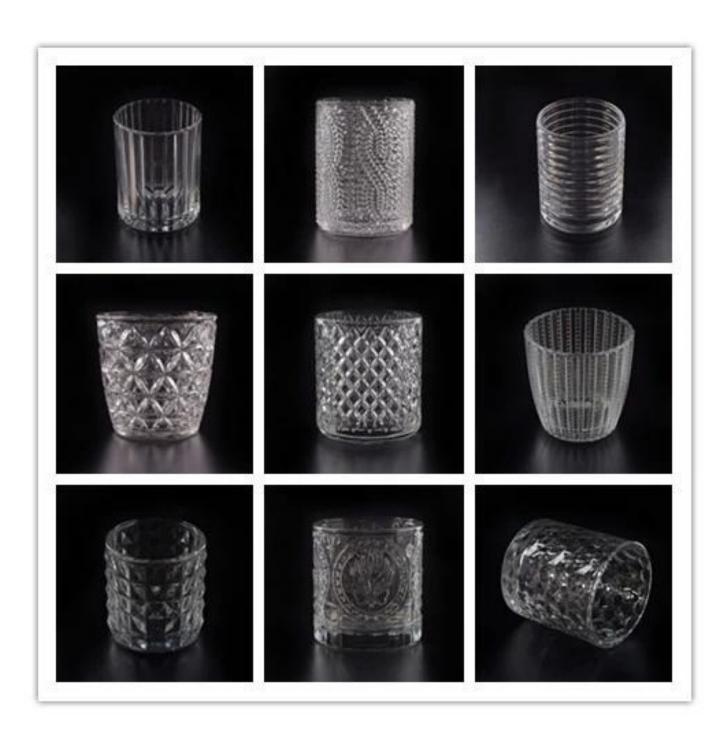

## 2018 popular square embossed glass candle holders

| Product Details  |                                                                                                                                                                                                                  |
|------------------|------------------------------------------------------------------------------------------------------------------------------------------------------------------------------------------------------------------|
| Itme No          | SGKS17102413                                                                                                                                                                                                     |
| Size             | Top dia:71*71mm Bottom dia:71*71mm Height: 109mm Weight: 622 g Capacity:245ml                                                                                                                                    |
| color            | Any color printing on glass are available                                                                                                                                                                        |
| Material         | Glass                                                                                                                                                                                                            |
| Sample           | 7days                                                                                                                                                                                                            |
| Terms of payment | 30% deposit by T/T in advance and the balance after showing copy of L/C                                                                                                                                          |
| Certification    | ASTM Test (for candle holder)                                                                                                                                                                                    |
| For your choice  | 1, Any logo printing on glass body 2, Any color painted, frosted, electroplating, logo laser for the finish 3, Special packing like shrink wrap, color gift box, white box etc 4, Any shape, size meet your need |