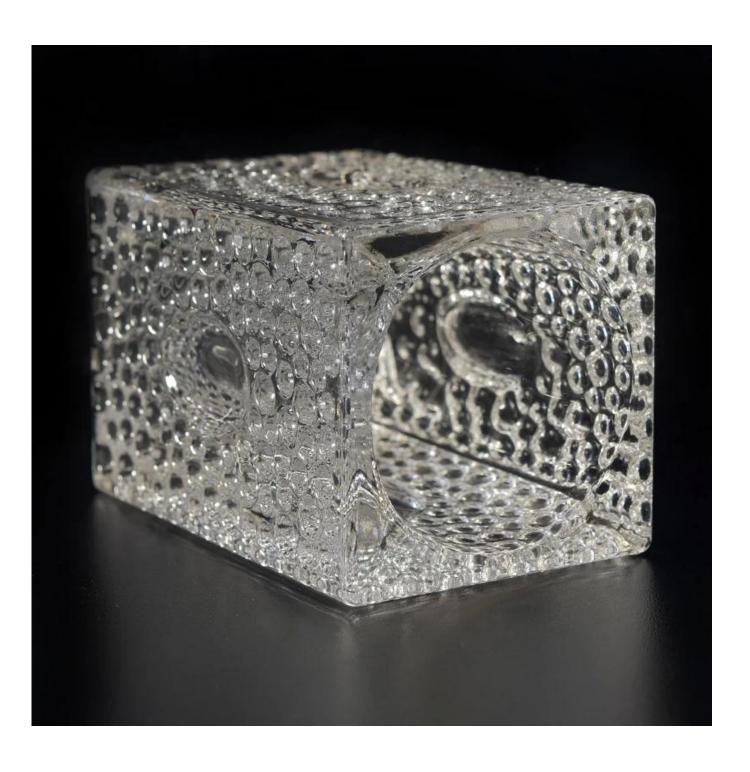

## 2018 popular square embossed glass candle holders

| Product Details  |                                                                                                                                                                                                                  |
|------------------|------------------------------------------------------------------------------------------------------------------------------------------------------------------------------------------------------------------|
| Itme No          | SGKS17102413                                                                                                                                                                                                     |
| Size             | Top dia:71*71mm Bottom dia:71*71mm Height: 109mm Weight: 622 g Capacity:245ml                                                                                                                                    |
| color            | Any color printing on glass are available                                                                                                                                                                        |
| Material         | Glass                                                                                                                                                                                                            |
| Sample           | 7days                                                                                                                                                                                                            |
| Terms of payment | 30% deposit by T/T in advance and the balance after showing copy of L/C                                                                                                                                          |
| Certification    | ASTM Test (for candle holder)                                                                                                                                                                                    |
| For your choice  | 1, Any logo printing on glass body 2, Any color painted, frosted, electroplating, logo laser for the finish 3, Special packing like shrink wrap, color gift box, white box etc 4, Any shape, size meet your need |