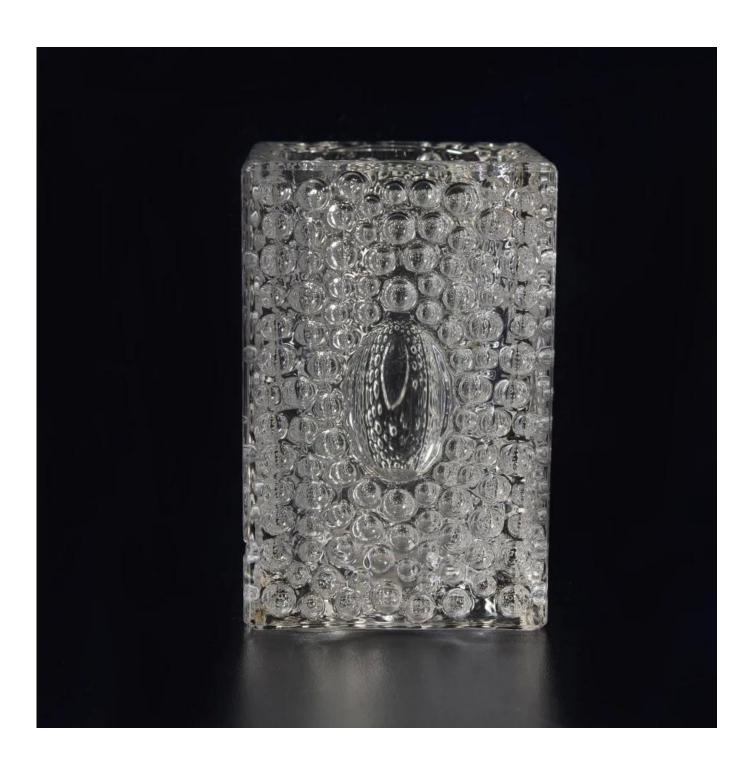

## 2018 popular square embossed glass candle holders

| Product Details  |                                                                                                                                                                                                                  |
|------------------|------------------------------------------------------------------------------------------------------------------------------------------------------------------------------------------------------------------|
| Itme No          | SGKS17102413                                                                                                                                                                                                     |
| Size             | Top dia:71*71mm Bottom dia:71*71mm Height: 109mm Weight: 622 g Capacity:245ml                                                                                                                                    |
| color            | Any color printing on glass are available                                                                                                                                                                        |
| Material         | Glass                                                                                                                                                                                                            |
| Sample           | 7days                                                                                                                                                                                                            |
| Terms of payment | 30% deposit by T/T in advance and the balance after showing copy of L/C                                                                                                                                          |
| Certification    | ASTM Test (for candle holder)                                                                                                                                                                                    |
| For your choice  | 1, Any logo printing on glass body 2, Any color painted, frosted, electroplating, logo laser for the finish 3, Special packing like shrink wrap, color gift box, white box etc 4, Any shape, size meet your need |