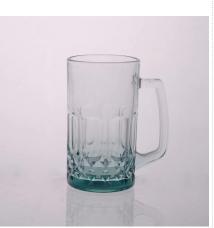

### 2016 New Design Beer Glass for Sale

| Product Details |                  |                                                                                                                                                                                                                  |
|-----------------|------------------|------------------------------------------------------------------------------------------------------------------------------------------------------------------------------------------------------------------|
| T:75mm H:120mm  | Itme No          | SGJD150416023                                                                                                                                                                                                    |
|                 | Size             | 75*62*110mm                                                                                                                                                                                                      |
|                 | Capacity         | 350ml                                                                                                                                                                                                            |
|                 | Material         | Hight white glass                                                                                                                                                                                                |
|                 | Craft            | Machine blown                                                                                                                                                                                                    |
|                 | Sample           | 7days                                                                                                                                                                                                            |
|                 | Terms of payment | 30% deposit by T/T in advance and the balance after showing copy of L/C $$                                                                                                                                       |
|                 | Certification    | Food Safe, Dish washer test, FDA, LFGB                                                                                                                                                                           |
|                 | For your choice  | 1, Any logo printing on glass body 2, Any color painted, frosted, electroplating, logo laser for the finish 3, Special packing like shrink wrap, color gift box, white box etc 4, Any shape, size meet your need |