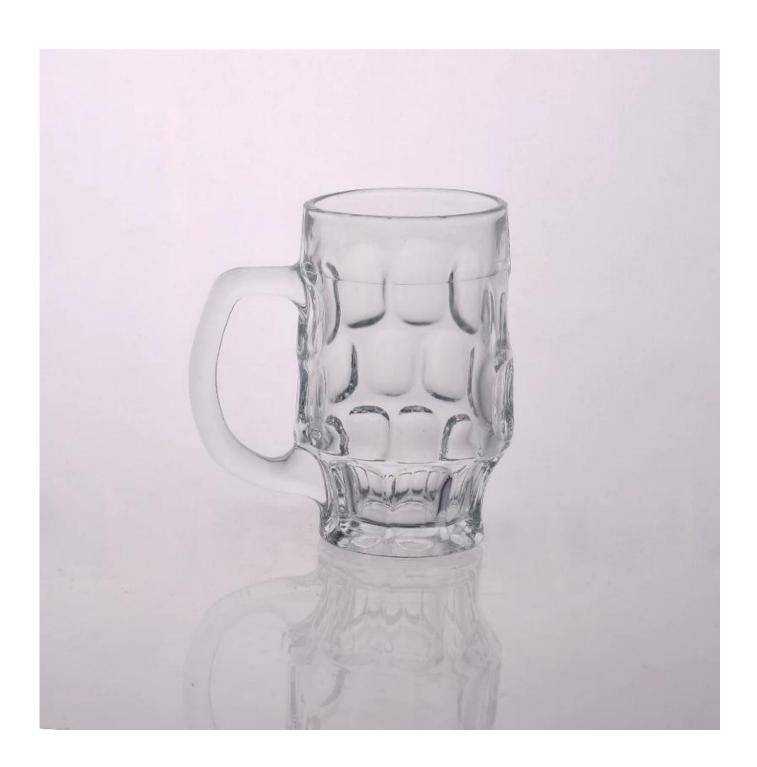

### 2016 New Design Beer Glass for Sale

| Product Details |                  |                                                                                                                                                                                                                  |
|-----------------|------------------|------------------------------------------------------------------------------------------------------------------------------------------------------------------------------------------------------------------|
| T:75mm H:120mm  | Itme No          | SGJD150416023                                                                                                                                                                                                    |
|                 | Size             | 75*62*110mm                                                                                                                                                                                                      |
|                 | Capacity         | 350ml                                                                                                                                                                                                            |
|                 | Material         | Hight white glass                                                                                                                                                                                                |
|                 | Craft            | Machine blown                                                                                                                                                                                                    |
|                 | Sample           | 7days                                                                                                                                                                                                            |
|                 | Terms of payment | 30% deposit by T/T in advance and the balance after showing copy of L/C $$                                                                                                                                       |
|                 | Certification    | Food Safe, Dish washer test, FDA, LFGB                                                                                                                                                                           |
|                 | For your choice  | 1, Any logo printing on glass body 2, Any color painted, frosted, electroplating, logo laser for the finish 3, Special packing like shrink wrap, color gift box, white box etc 4, Any shape, size meet your need |