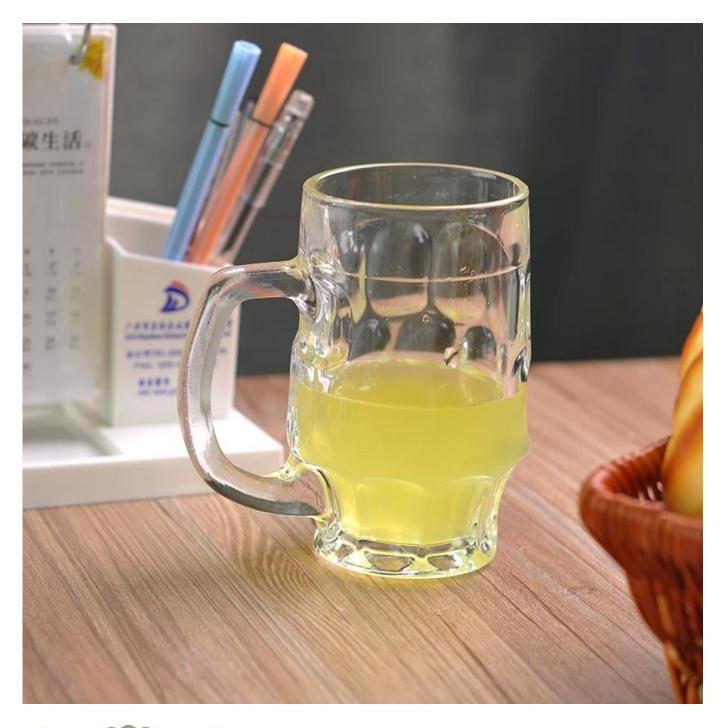

### 2016 New Design Beer Glass for Sale

| Product Details |                  |                                                                                                                                                                                                                  |
|-----------------|------------------|------------------------------------------------------------------------------------------------------------------------------------------------------------------------------------------------------------------|
| T:75mm H:120mm  | Itme No          | SGJD150416023                                                                                                                                                                                                    |
|                 | Size             | 75*62*110mm                                                                                                                                                                                                      |
|                 | Capacity         | 350ml                                                                                                                                                                                                            |
|                 | Material         | Hight white glass                                                                                                                                                                                                |
|                 | Craft            | Machine blown                                                                                                                                                                                                    |
|                 | Sample           | 7days                                                                                                                                                                                                            |
|                 | Terms of payment | 30% deposit by T/T in advance and the balance after showing copy of L/C $$                                                                                                                                       |
|                 | Certification    | Food Safe, Dish washer test, FDA, LFGB                                                                                                                                                                           |
|                 | For your choice  | 1, Any logo printing on glass body 2, Any color painted, frosted, electroplating, logo laser for the finish 3, Special packing like shrink wrap, color gift box, white box etc 4, Any shape, size meet your need |