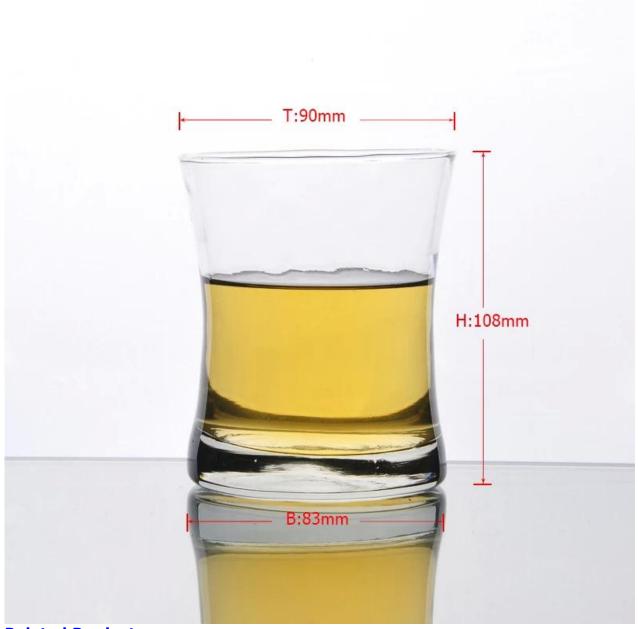

| 2. Suitable for used in hotel, home, etc.                                  |
|                  | 3. It is eco-friendly                                                      |
|                  | 4. Meet CE & FDA test & CA 65 test                                         |
| For your choices | 1. Different designs and sizes for choice                                  |
|                  | 2 .Any color painted, frost, electroplate, pattern laser carver processing |
|                  | 3. Special package like shrink wrap, color gift box, white gift box etc.   |
|                  | 4. We have exclusive workers for quality control                           |
|                  | 5. We have professional workshop and warehouse to ensure the delivery time |

## **Product Photo:**





# **Related Products:**

















Our factory:











### Method of application:

- 1. Using it under guide of the adult
- 2. Washing it with clean or boiling water before usage
- 3. No touching the rim of glass cup,try to take the bottom or the handle of it

#### Cautions:

- 1. Beer, red wine, white wine, beverage or hot water not be too full
- 2. To avoid to hurt your children's hand , please put it in the place where they can't reach
- 3. Avoid dropping ,Collision and strong impact
- 4. Not available for microwave oven
- 5. To prevent it from cracking, do not put it over open fire directly

For more <u>blown glass cup</u> or any glassware, please visit our website: http://www.okcandle.com/ Or here may help you know more about us: **FAQ** 



**Factory Show:** 



For more