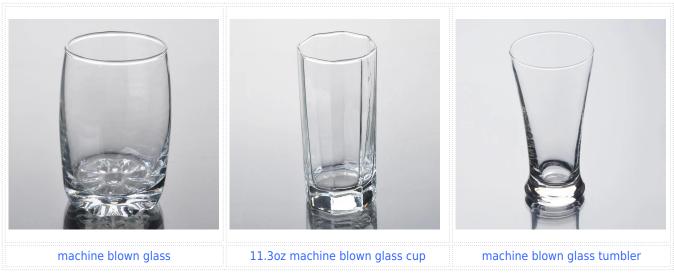

used in hotel, home, etc.                                  |
|                  | 3. It is eco-friendly                                                      |
|                  | 4. Meet CE & FDA test & CA 65 test                                         |
| For your choices | 1. Different designs and sizes for choice                                  |
|                  | 2 .Any color painted, frost, electroplate, pattern laser carver processing |
|                  | 3. Special package like shrink wrap, color gift box, white gift box etc.   |
|                  | 4. We have exclusive workers for quality control                           |
|                  | 5. We have professional workshop and warehouse to ensure the delivery time |

## **Product Photo:**





# **Related Products:**

















Our factory:











### Method of application:

- 1. Using it under guide of the adult
- 2. Washing it with clean or boiling water before usage
- 3. No touching the rim of glass cup,try to take the bottom or the handle of it

#### Cautions:

- 1. Beer, red wine, white wine, beverage or hot water not be too full
- 2. To avoid to hurt your children's hand , please put it in the place where they can't reach
- 3. Avoid dropping ,Collision and strong impact
- 4. Not available for microwave oven
- 5. To prevent it from cracking, do not put it over open fire directly

For more <u>blown glass cup</u> or any glassware, please visit our website: http://www.okcandle.com/ Or here may help you know more about us: **FAQ** 



**Factory Show:** 



For more <u>blown glass cup</u> or a