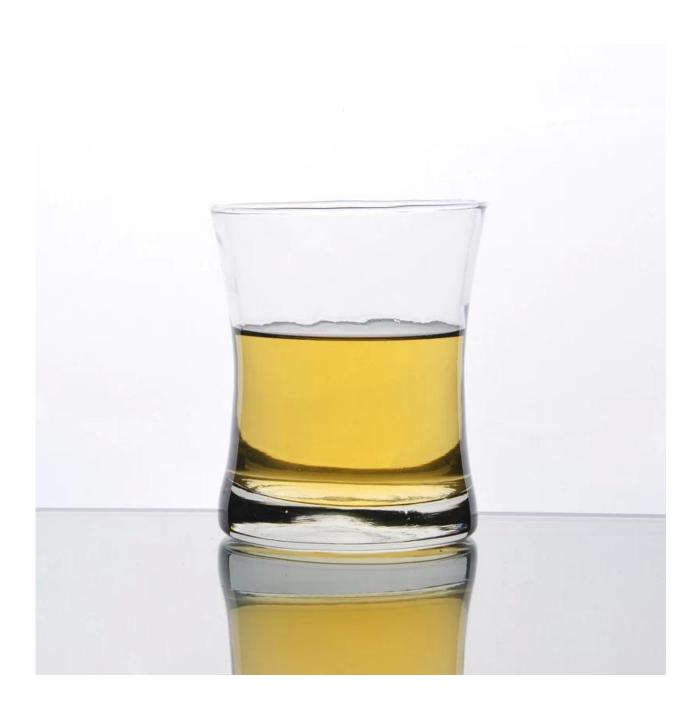

| 2. Suitable for used in hotel, home, etc.                                  |
|                  | 3. It is eco-friendly                                                      |
|                  | 4. Meet CE & FDA test & CA 65 test                                         |
| For your choices | 1. Different designs and sizes for choice                                  |
|                  | 2 .Any color painted, frost, electroplate, pattern laser carver processing |
|                  | 3. Special package like shrink wrap, color gift box, white gift box etc.   |
|                  | 4. We have exclusive workers for quality control                           |
|                  | 5. We have professional workshop and warehouse to ensure the delivery time |

## **Product Photo:**





# **Related Products:**

















Our factory:











### Method of application:

- 1. Using it under guide of the adult
- 2. Washing it with clean or boiling water before usage
- 3. No touching the rim of glass cup,try to take the bottom or the handle of it

#### Cautions:

- 1. Beer, red wine, white wine, beverage or hot water not be too full
- 2. To avoid to hurt your children's hand , please put it in the place where they can't reach
- 3. Avoid dropping ,Collision and strong impact
- 4. Not available for microwave oven
- 5. To prevent it from cracking, do not put it over open fire directly

For more <u>blown glass cup</u> or any glassware, please visit our website: http://www.okcandle.com/ Or here may help you know more about us: **FAQ** 



**Factory Show:** 



For mor