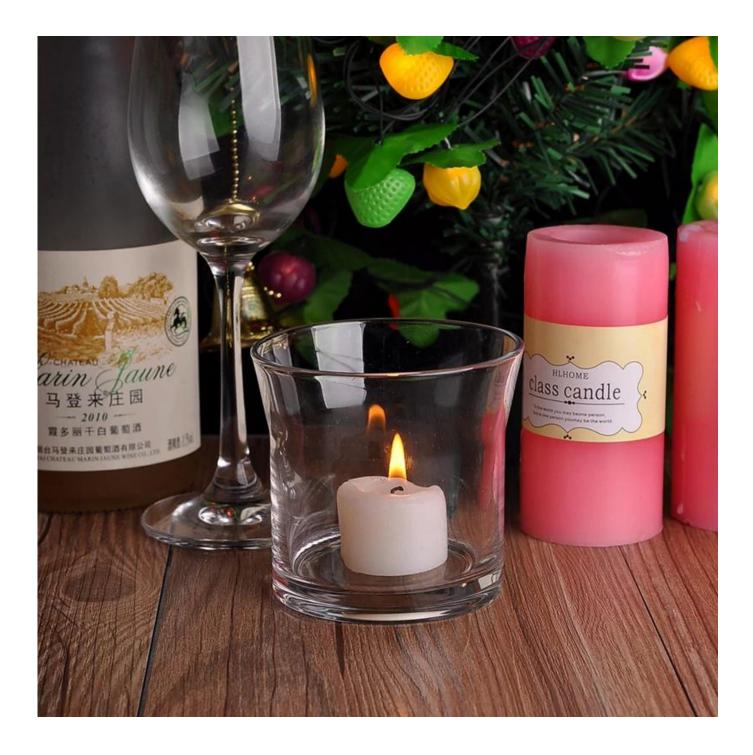

## 2015 new arrival handmade candle holder

| Item NO.          | SGLYP15021301                                                                                                                                                                                                                                                                                                                                                                                      |
|-------------------|----------------------------------------------------------------------------------------------------------------------------------------------------------------------------------------------------------------------------------------------------------------------------------------------------------------------------------------------------------------------------------------------------|
| Material          | Soda-lime glass                                                                                                                                                                                                                                                                                                                                                                                    |
| Crafts            | Hand made glass candle holder                                                                                                                                                                                                                                                                                                                                                                      |
| Sampling time     | 1. 5-7days if at exist shape and size of products;                                                                                                                                                                                                                                                                                                                                                 |
|                   | 2. 20 days if need new shape or size of products.                                                                                                                                                                                                                                                                                                                                                  |
| Package           | Normal safe packing                                                                                                                                                                                                                                                                                                                                                                                |
| Capacity          | 600,000pcs to900,000pcs / month                                                                                                                                                                                                                                                                                                                                                                    |
| Delivery Time     | 35 days after sample and order confirmation                                                                                                                                                                                                                                                                                                                                                        |
| Payment Terms     | T / T 30% down payment, pay the balance due to see a copy of the bill of lading                                                                                                                                                                                                                                                                                                                    |
| Transport         | Maritime transport, air transport, international express delivery; guests designated freight forwarding                                                                                                                                                                                                                                                                                            |
| Product Features  | <ol> <li>Machine made <u>wedding candle holder</u></li> <li>Can be used in hotels, home,bar,etc</li> <li>Environmental material</li> <li>FDA test, CA65 test</li> </ol>                                                                                                                                                                                                                            |
| For you to choose | <ol> <li>satisfy your different design and size</li> <li>Any color of paint, frosting, electroplating, laser engraving can be done</li> <li>provide special packaging such as shrink film, color gift box, white gift box</li> <li>We have a dedicated quality control team to control product quality</li> <li>We have professional production bases and warehouses to ensure delivery</li> </ol> |

## More Product Pictures

×

×

Instructions:

- 1. Please use this product under adult supervision
- 2. Before use, please clean or disinfect the product with boiling water
- 3. Please do not hold the edge of the cup, bottom bracket or hand grip