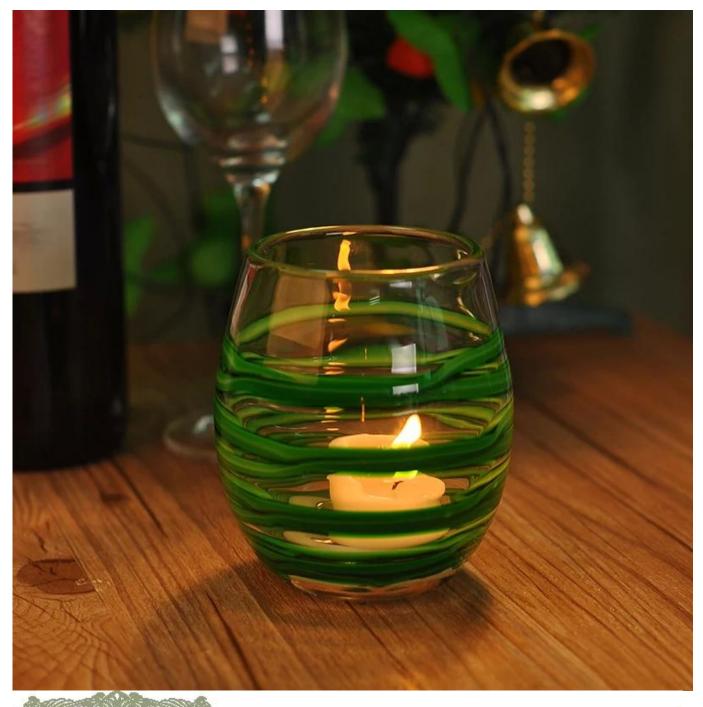

|
|                  | 4. Meet ASTM test                                                          |
|                  | 1. Different designs and sizes for choice                                  |
|                  | 2 .Any color painted, frost, electroplate, pattern laser carver processing |
| For your choices | 3. Special package like shrink wrap, color gift box, white gift box etc.   |
|                  | 4. We have exclusive workers for quality control                           |
|                  | 5. We have professional workshop and warehouse to ensure the delivery time |
|                  |                                                                            |

More Product Pictures

AMERICAN STATE OF THE PARTY OF





Similar Products Link















## The features of month blown glass

- 1. Its advantage including abundance sculpt, technics, surface effects, color etc.
- 2. The quality is difficult control and the tolerance of the size, weight and shape are bigger.
- 3. The price is high and the product is limited for the special technic glass.

## Method of application

- 1. Using it under guide of the adult
- 2. Washing it with clean or boiling water before usage
- 3. No touching the rim of glass cup,try to take the bottom or the handle of it

## **Cautions**

- 1. Beer, red wine, white wine, beverage or hot water not be too full
- 2. To avoid to hurt your children's hand, please put it in the place where they can't reach
- 3. Avoid dropping ,Collision and strong impact
- 4. Not available for