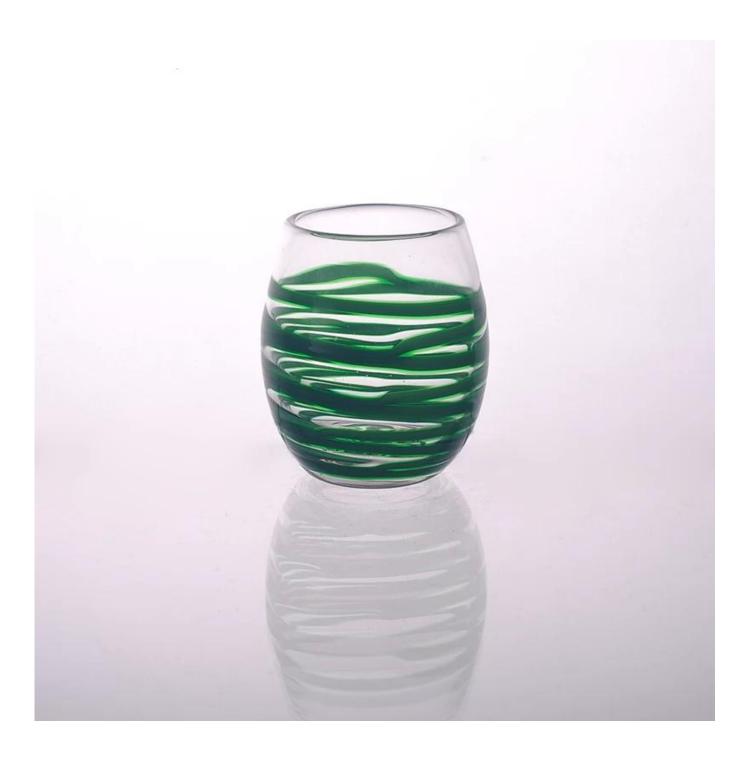

## 2015 Swirl green color glass candle holder

| 5.112m68-65      |                                                                            |
|------------------|----------------------------------------------------------------------------|
| Product De       | tails                                                                      |
| Item No.         | SGLYP1531101                                                               |
| Material         | High white glass                                                           |
| Process          | Hand made                                                                  |
| Samples time     | 1. 5 days if at exist shaped and size of glass                             |
|                  | 2. 15 days if need new shape or size of glass                              |
| Packing          | Normal packing,4 pcs into inner box, 48 pcs per carton                     |
| Product Capacity | 500,000~1,000,000 pcs per month                                            |
| Delivery time    | Within 35 days after the sample and order confirmed                        |
| Payment terms    | 30% deposit by T/T in advance and the balance against the copy of B/L      |
| Shipment         | By sea, by air, by Express and your shipping agent is acceptable           |
|                  | 1. Hand made <u>glass candle holder</u> with high quality                  |
| Product Features | 2. Suitable for used in hotel, home, etc.                                  |
|                  | 3. It is eco-friendly                                                      |
|                  | 4. Meet ASTM test                                                          |
|                  | 1. Different designs and sizes for choice                                  |
|                  | 2 .Any color painted, frost, electroplate, pattern laser carver processing |
| For your choices | 3. Special package like shrink wrap, color gift box, white gift box etc.   |
|                  | 4. We have exclusive workers for quality control                           |
|                  | 5. We have professional workshop and warehouse to ensure the delivery time |
|                  |                                                                            |