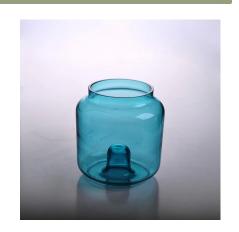

## 2015 Swirl green color glass candle holder

| 5.112m68-65      |                                                                            |
|------------------|----------------------------------------------------------------------------|
| Product De       | tails                                                                      |
| Item No.         | SGLYP1531101                                                               |
| Material         | High white glass                                                           |
| Process          | Hand made                                                                  |
| Samples time     | 1. 5 days if at exist shaped and size of glass                             |
|                  | 2. 15 days if need new shape or size of glass                              |
| Packing          | Normal packing,4 pcs into inner box, 48 pcs per carton                     |
| Product Capacity | 500,000~1,000,000 pcs per month                                            |
| Delivery time    | Within 35 days after the sample and order confirmed                        |
| Payment terms    | 30% deposit by T/T in advance and the balance against the copy of B/L      |
| Shipment         | By sea, by air, by Express and your shipping agent is acceptable           |
|                  | 1. Hand made <u>glass candle holder</u> with high quality                  |
| Product Features | 2. Suitable for used in hotel, home, etc.                                  |
|                  | 3. It is eco-friendly                                                      |
|                  | 4. Meet ASTM test                                                          |
|                  | 1. Different designs and sizes for choice                                  |
|                  | 2 .Any color painted, frost, electroplate, pattern laser carver processing |
| For your choices | 3. Special package like shrink wrap, color gift box, white gift box etc.   |
|                  | 4. We have exclusive workers for quality control                           |
|                  | 5. We have professional workshop and warehouse to ensure the delivery time |
|                  |                                                                            |