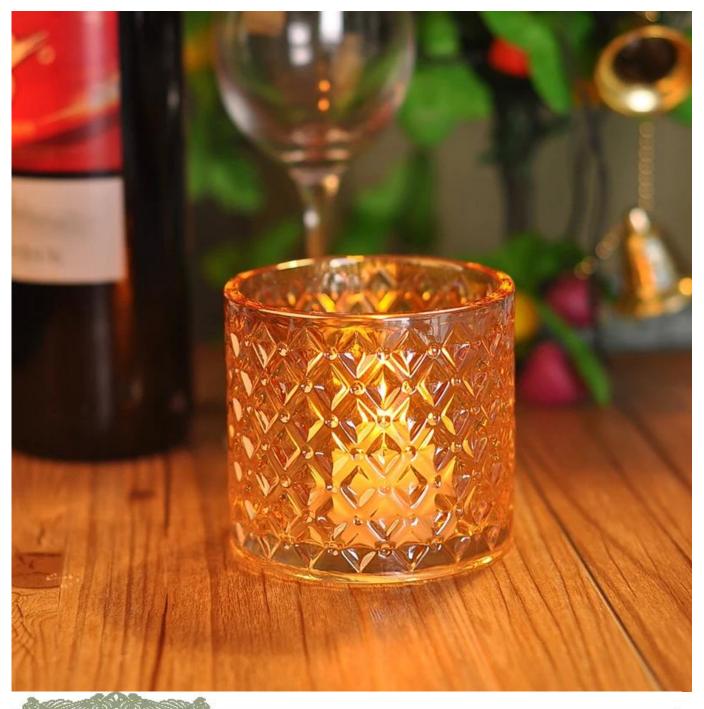

<u>glass candle holder</u> with high quality              |
| 2. Suitable for used in hotel, home, etc.                                  |
| 3. It is eco-friendly                                                      |
| 4. Meet ASTM test                                                          |
| 1. Different designs and sizes for choice                                  |
| 2 .Any color painted, frost, electroplate, pattern laser carver processing |
| 3. Special package like shrink wrap, color gift box, white gift box etc.   |
| A Ma have evaluate weather for evality control                             |
| 4. We have exclusive workers for quality control                           |
|                                                                            |

More Product Pictures







Similar Products Link















## The features of month blown glass

- 1. Its advantage including abundance sculpt, technics, surface effects, color etc.
- 2. The quality is difficult control and the tolerance of the size, weight and shape are bigger.
- 3. The price is high and the product is limited for the special technic glass.

## Method of application

- 1. Using it under guide of the adult
- 2. Washing it with clean or boiling water before usage
- 3. No touching the rim of glass cup,try to take the bottom or the handle of it

## **Cautions**

- 1. Beer, red wine, white wine, beverage or hot water not be too full
- 2. To avoid to hurt your children's hand, please put it in the place where they can't reach
- 3. Avoid dropping ,Collision and strong impact
- 4. Not available for