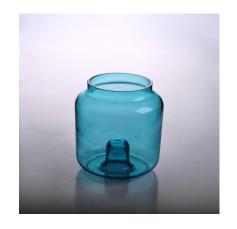

## 2015 New handmade ion plating glass candle holder

| SGLYP1531102 High white glass Machine press                                |
|----------------------------------------------------------------------------|
| High white glass                                                           |
|                                                                            |
| Machino proce                                                              |
| machine press                                                              |
| 1. 5 days if at exist shaped and size of glass                             |
| 2. 15 days if need new shape or size of glass                              |
| Normal packing,4 pcs into inner box, 48 pcs per carton                     |
| 500,000~1,000,000 pcs per month                                            |
| Within 35 days after the sample and order confirmed                        |
| 30% deposit by T/T in advance and the balance against the copy of B/L      |
| By sea, by air, by Express and your shipping agent is acceptable           |
| 1. Machine press <u>glass candle holder</u> with high quality              |
| 2. Suitable for used in hotel, home, etc.                                  |
| 3. It is eco-friendly                                                      |
| 4. Meet ASTM test                                                          |
| 1. Different designs and sizes for choice                                  |
| 2 .Any color painted, frost, electroplate, pattern laser carver processing |
| 3. Special package like shrink wrap, color gift box, white gift box etc.   |
| A Ma have evaluate weather for evality control                             |
| 4. We have exclusive workers for quality control                           |
|                                                                            |