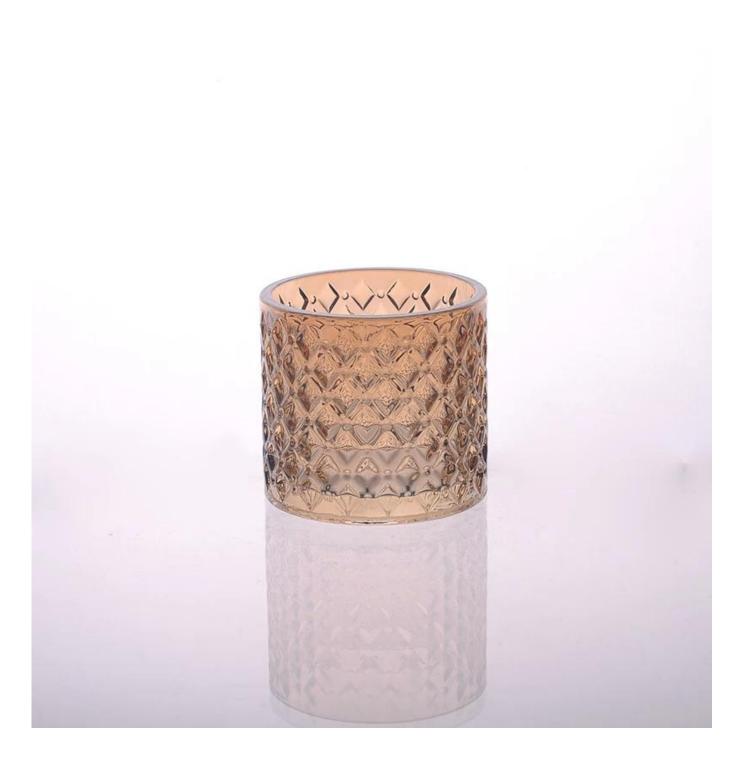

## 2015 New handmade ion plating glass candle holder

| SGLYP1531102 High white glass Machine press                                |
|----------------------------------------------------------------------------|
| High white glass                                                           |
|                                                                            |
| Machino proce                                                              |
| machine press                                                              |
| 1. 5 days if at exist shaped and size of glass                             |
| 2. 15 days if need new shape or size of glass                              |
| Normal packing,4 pcs into inner box, 48 pcs per carton                     |
| 500,000~1,000,000 pcs per month                                            |
| Within 35 days after the sample and order confirmed                        |
| 30% deposit by T/T in advance and the balance against the copy of B/L      |
| By sea, by air, by Express and your shipping agent is acceptable           |
| 1. Machine press <u>glass candle holder</u> with high quality              |
| 2. Suitable for used in hotel, home, etc.                                  |
| 3. It is eco-friendly                                                      |
| 4. Meet ASTM test                                                          |
| 1. Different designs and sizes for choice                                  |
| 2 .Any color painted, frost, electroplate, pattern laser carver processing |
| 3. Special package like shrink wrap, color gift box, white gift box etc.   |
| A Ma have evaluate weather for evality control                             |
| 4. We have exclusive workers for quality control                           |
|                                                                            |