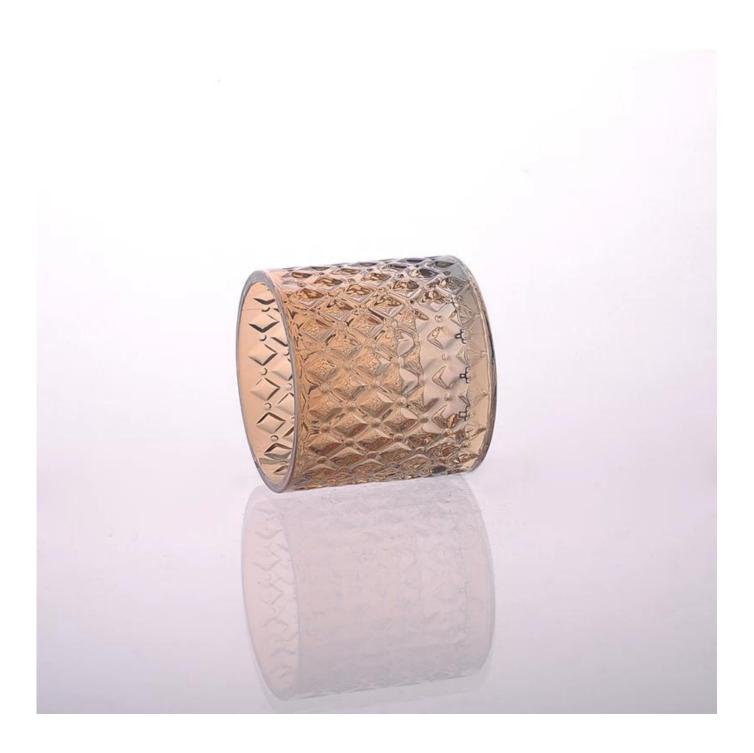

## 2015 New handmade ion plating glass candle holder

| SGLYP1531102 High white glass Machine press                                |
|----------------------------------------------------------------------------|
| High white glass                                                           |
|                                                                            |
| Machino proce                                                              |
| machine press                                                              |
| 1. 5 days if at exist shaped and size of glass                             |
| 2. 15 days if need new shape or size of glass                              |
| Normal packing,4 pcs into inner box, 48 pcs per carton                     |
| 500,000~1,000,000 pcs per month                                            |
| Within 35 days after the sample and order confirmed                        |
| 30% deposit by T/T in advance and the balance against the copy of B/L      |
| By sea, by air, by Express and your shipping agent is acceptable           |
| 1. Machine press <u>glass candle holder</u> with high quality              |
| 2. Suitable for used in hotel, home, etc.                                  |
| 3. It is eco-friendly                                                      |
| 4. Meet ASTM test                                                          |
| 1. Different designs and sizes for choice                                  |
| 2 .Any color painted, frost, electroplate, pattern laser carver processing |
| 3. Special package like shrink wrap, color gift box, white gift box etc.   |
| A Ma have evaluate weather for evality control                             |
| 4. We have exclusive workers for quality control                           |
|                                                                            |