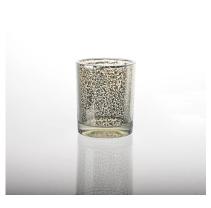

## 2015 New handmade ion plating glass candle holder

| SGLYP1531102 High white glass Machine press                                |
|----------------------------------------------------------------------------|
| High white glass                                                           |
|                                                                            |
| Machino proce                                                              |
| machine press                                                              |
| 1. 5 days if at exist shaped and size of glass                             |
| 2. 15 days if need new shape or size of glass                              |
| Normal packing,4 pcs into inner box, 48 pcs per carton                     |
| 500,000~1,000,000 pcs per month                                            |
| Within 35 days after the sample and order confirmed                        |
| 30% deposit by T/T in advance and the balance against the copy of B/L      |
| By sea, by air, by Express and your shipping agent is acceptable           |
| 1. Machine press <u>glass candle holder</u> with high quality              |
| 2. Suitable for used in hotel, home, etc.                                  |
| 3. It is eco-friendly                                                      |
| 4. Meet ASTM test                                                          |
| 1. Different designs and sizes for choice                                  |
| 2 .Any color painted, frost, electroplate, pattern laser carver processing |
| 3. Special package like shrink wrap, color gift box, white gift box etc.   |
| A Ma have evaluate weather for evality control                             |
| 4. We have exclusive workers for quality control                           |
|                                                                            |