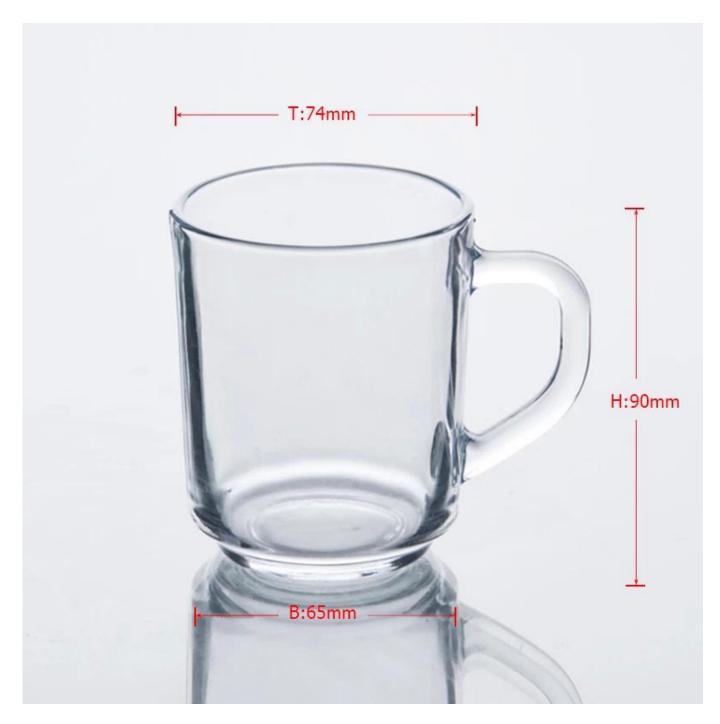

## **Product Details:**

| Item No.         | SZ26                                                                       |
|------------------|----------------------------------------------------------------------------|
| Material         | High white glass                                                           |
| Process          | Machine made                                                               |
| Samples time     | 1. 5 days if at exist shaped and size of glass                             |
|                  | 2. 15 days if need new shape or size of glass                              |
| Packing          | Normal packing,4 pcs into inner box, 48 pcs per carton                     |
| Product Capacity | 500,000~1,000,000 pcs per month                                            |
| Delivery time    | Within 35 days after the sample and order confirmed                        |
| Payment terms    | 30% deposit by T/T in advance and the balance against the copy of B/L      |
| Shipment         | By sea, by air, by Express and your shipping agent is acceptable           |
|                  | 1. Machine made <b>drinking glass</b> with high quality                    |
| Product Features | 2. Suitable for used in hotel, home, etc.                                  |
|                  | 3. It is eco-friendly                                                      |
|                  | 4. Meet CE & FDA test & CA 65 test                                         |
|                  | 1. Different designs and sizes for choice                                  |
|                  | 2 .Any color painted, frost, electroplate, pattern laser carver processing |
| For your choices | 3. Special package like shrink wrap, color gift box, white gift box etc.   |
|                  | 4. We have exclusive workers for quality control                           |
|                  | 5. We have professional workshop and warehouse to ensure the delivery time |
|                  |                                                                            |

## **Product Photo:**