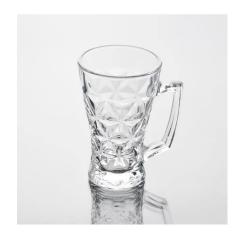

## **Product Photo:**

## **Product Details:**

| Item No.         | SZ26                                                                       |
|------------------|----------------------------------------------------------------------------|
| Material         | High white glass                                                           |
| Process          | Machine made                                                               |
| Samples time     | 1. 5 days if at exist shaped and size of glass                             |
|                  | 2. 15 days if need new shape or size of glass                              |
| Packing          | Normal packing,4 pcs into inner box, 48 pcs per carton                     |
| Product Capacity | 500,000~1,000,000 pcs per month                                            |
| Delivery time    | Within 35 days after the sample and order confirmed                        |
| Payment terms    | 30% deposit by T/T in advance and the balance against the copy of B/L      |
| Shipment         | By sea, by air, by Express and your shipping agent is acceptable           |
|                  | 1. Machine made <b>drinking glass</b> with high quality                    |
| Product Features | 2. Suitable for used in hotel, home, etc.                                  |
|                  | 3. It is eco-friendly                                                      |
|                  | 4. Meet CE & FDA test & CA 65 test                                         |
|                  | 1. Different designs and sizes for choice                                  |
|                  | 2 .Any color painted, frost, electroplate, pattern laser carver processing |
| For your choices | 3. Special package like shrink wrap, color gift box, white gift box etc.   |
|                  | 4. We have exclusive workers for quality control                           |
|                  | 5. We have professional workshop and warehouse to ensure the delivery time |
|                  |                                                                            |