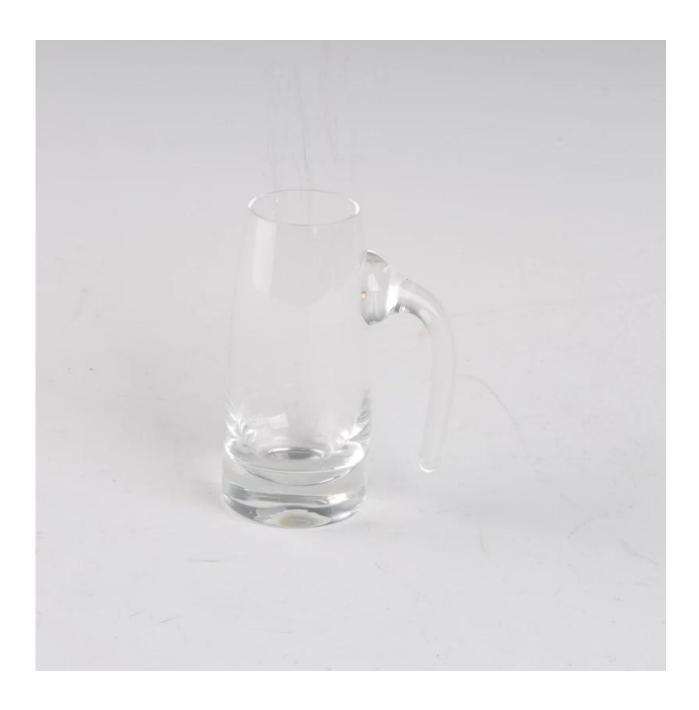

## **Product Details:**

| Item No.         | SGXD021                                                                                                                                                                                                                                                                                                                                                 |
|------------------|---------------------------------------------------------------------------------------------------------------------------------------------------------------------------------------------------------------------------------------------------------------------------------------------------------------------------------------------------------|
| Material         | High white glass                                                                                                                                                                                                                                                                                                                                        |
| Color            | Clear                                                                                                                                                                                                                                                                                                                                                   |
| Craft            | Made made                                                                                                                                                                                                                                                                                                                                               |
| Samples time     | <ol> <li>5 days if at exit shaped and size of glass</li> <li>15 days if need new shape or size of glass</li> </ol>                                                                                                                                                                                                                                      |
| Packing          | Normal packing,24or 36pcs into export carton,carton with cardboard divider                                                                                                                                                                                                                                                                              |
| Product Capacity | 500,000~1,000,000 pcs per month                                                                                                                                                                                                                                                                                                                         |
| Delivery time    | Within 35 days after the sample and order confirmed                                                                                                                                                                                                                                                                                                     |
| Payment terms    | 30% deposit by T/T in advance and the balance against the copy of B/L                                                                                                                                                                                                                                                                                   |
| Shipment         | By sea,by air,by Express and your shipping agent is acceptable                                                                                                                                                                                                                                                                                          |
| Product Features | <ol> <li>Man made decanter</li> <li>Suitable for used in pub, hotel, restaurants, hotel,etc</li> <li>Professional Q/C for quality control</li> <li>Competitive price and quality</li> <li>Meet FDA test and food grade</li> </ol>                                                                                                                       |
| For your choices | <ol> <li>Any logo printing on the glass body</li> <li>Any color painted, frost, electroplate, pattern laser carver for the finish</li> <li>Special package like shrink wrap, color gift box, white gift box etc</li> <li>Open new mould for the glass, wood, plastic or metal as you like</li> <li>Different size and shapes meet your needs</li> </ol> |