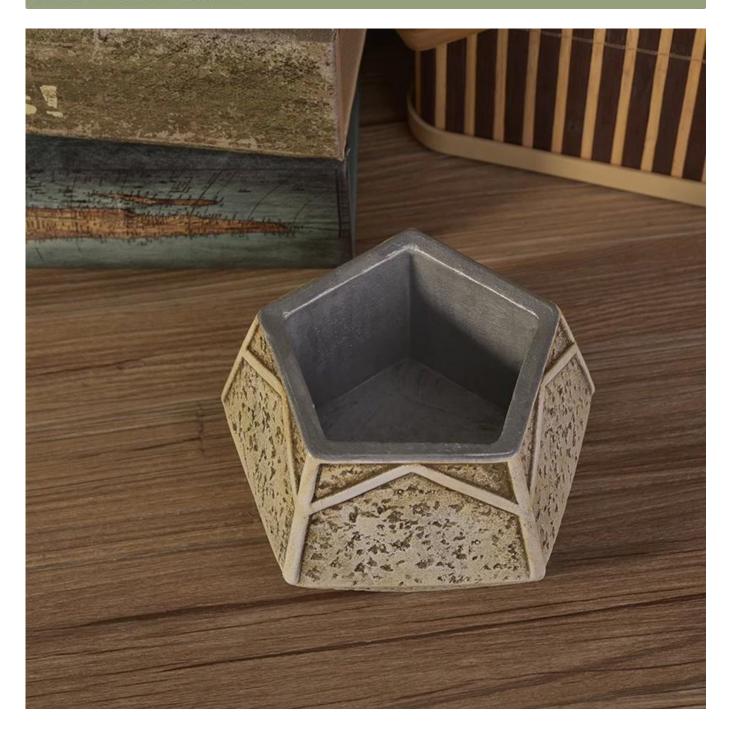

### 200ml fl 7oz Vintage Five-pointed Star Shaped Concrete/Cement/Ceramic Candle Containers for Decor

#### **Usage of Product**

- 1. Ceramic canlde holders can be used in wedding decoration, home decoration, party,banquet ect,
- 2. This candle container is very great as a gorgeous centerpiece for an event
- 3. The pottery candle jars can decorate your indoors and outdoors with this Bling bling Transmutation Glaze Home Decoration Ceramic Candle Holder.
- 4. The ceramic candle vessel is a wonderful gift as housewarmings and other events.