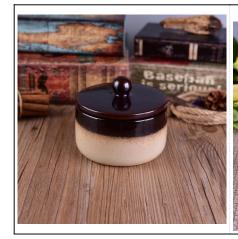

#### **Usage of Product**

- 1. Ceramic canlde holders can be used in wedding decoration, home decoration, party,banquet ect,
- 2. This candle container is very great as a gorgeous centerpiece for an event
- 3. The pottery candle jars can decorate your indoors and outdoors with this Bling bling Transmutation Glaze Home Decoration Ceramic Candle Holder.
- 4. The ceramic candle vessel is a wonderful gift as housewarmings and other events.