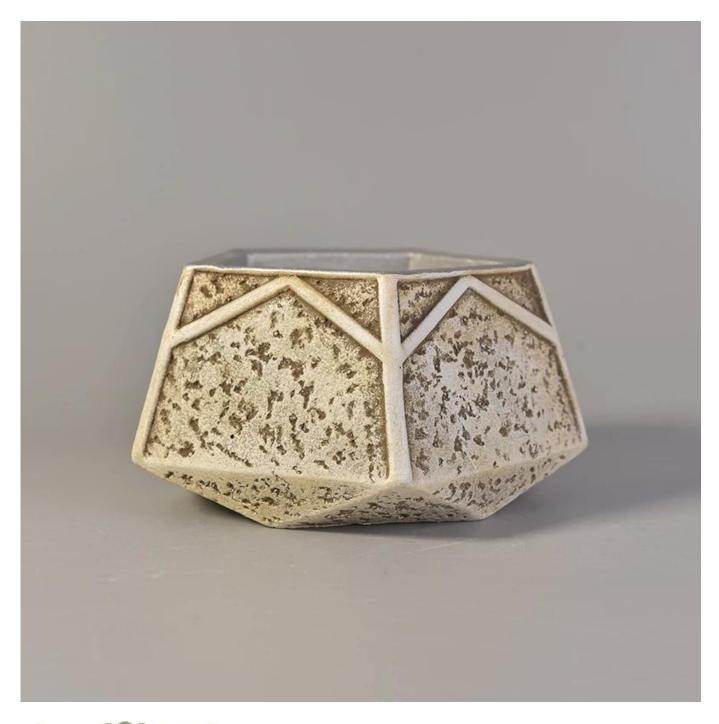

### 200ml fl 7oz Vintage Five-pointed Star Shaped Concrete/Cement/Ceramic Candle Containers for Decor

#### **Usage of Product**

- 1. Ceramic canlde holders can be used in wedding decoration, home decoration, party,banquet ect,
- 2. This candle container is very great as a gorgeous centerpiece for an event
- 3. The pottery candle jars can decorate your indoors and outdoors with this Bling bling Transmutation Glaze Home Decoration Ceramic Candle Holder.
- 4. The ceramic candle vessel is a wonderful gift as housewarmings and other events.