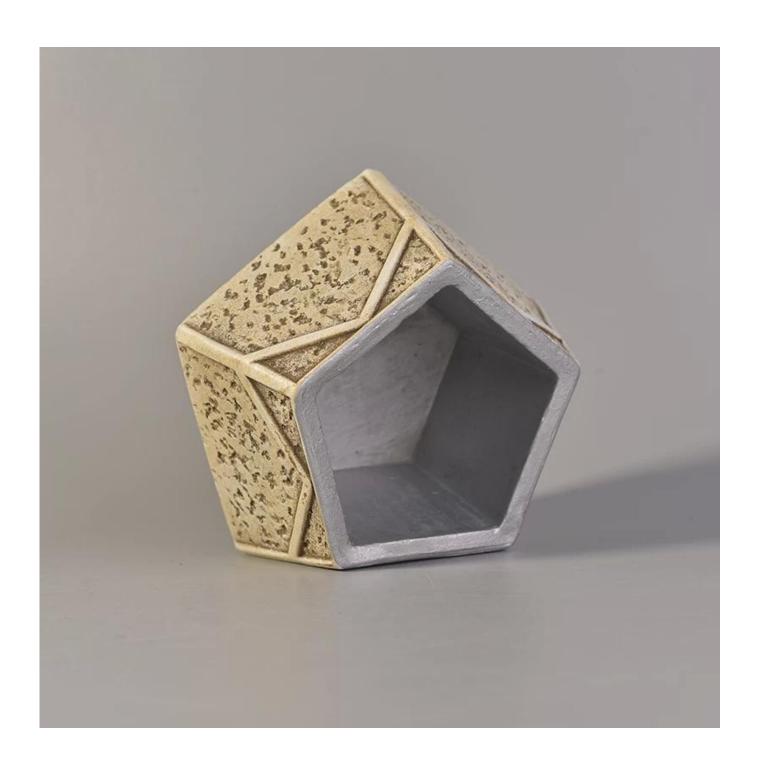

### 200ml fl 7oz Vintage Five-pointed Star Shaped Concrete/Cement/Ceramic Candle Containers for Decor

#### **Usage of Product**

- 1. Ceramic canlde holders can be used in wedding decoration, home decoration, party,banquet ect,
- 2. This candle container is very great as a gorgeous centerpiece for an event
- 3. The pottery candle jars can decorate your indoors and outdoors with this Bling bling Transmutation Glaze Home Decoration Ceramic Candle Holder.
- 4. The ceramic candle vessel is a wonderful gift as housewarmings and other events.