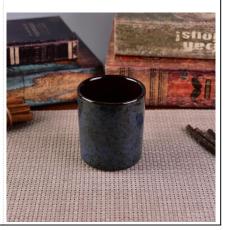

#### **Usage of Product**

- 1. Ceramic canlde holders can be used in wedding decoration, home decoration, party,banquet ect,
- 2. This candle container is very great as a gorgeous centerpiece for an event
- 3. The pottery candle jars can decorate your indoors and outdoors with this Bling bling Transmutation Glaze Home Decoration Ceramic Candle Holder.
- 4. The ceramic candle vessel is a wonderful gift as housewarmings and other events.