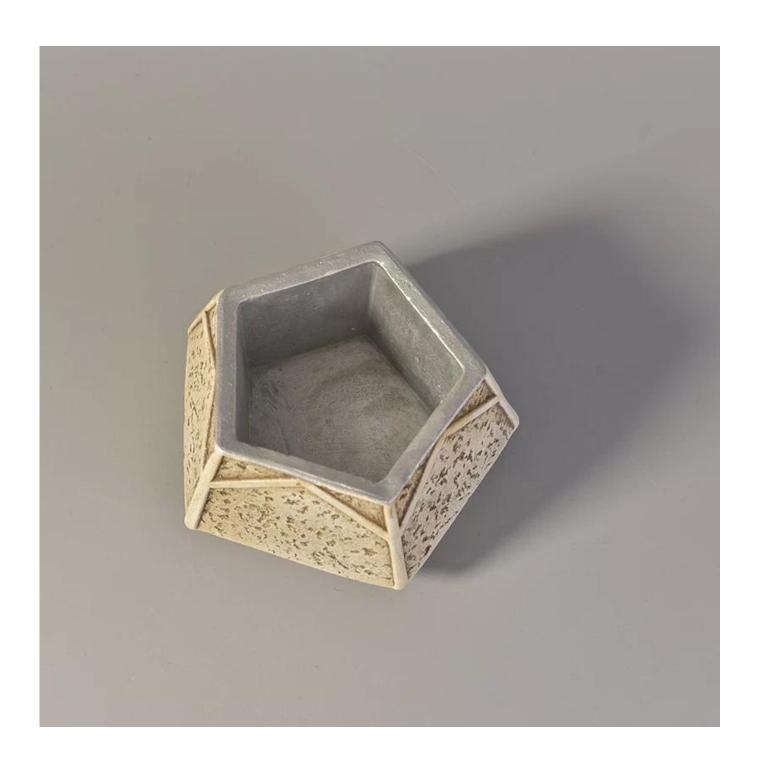

### 200ml fl 7oz Vintage Five-pointed Star Shaped Concrete/Cement/Ceramic Candle Containers for Decor

#### **Usage of Product**

- 1. Ceramic canlde holders can be used in wedding decoration, home decoration, party,banquet ect,
- 2. This candle container is very great as a gorgeous centerpiece for an event
- 3. The pottery candle jars can decorate your indoors and outdoors with this Bling bling Transmutation Glaze Home Decoration Ceramic Candle Holder.
- 4. The ceramic candle vessel is a wonderful gift as housewarmings and other events.