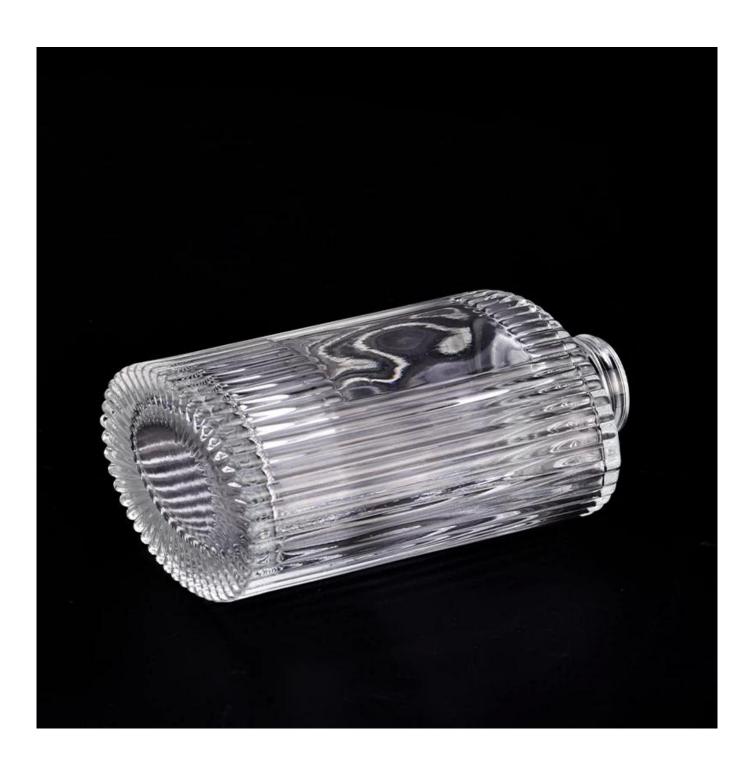

## 200ml cylinder glass perfume bottle with stripe pattern

| Item name       | 200ml cylinder glass perfume bottle with stripe pattern                                                                                            |
|-----------------|----------------------------------------------------------------------------------------------------------------------------------------------------|
| Item No.        | SGHY23091101                                                                                                                                       |
| Size            | Top dia: 27mm Bottom dia: 51*77mm Height: 118mm Weight: 275g Capacity: 195ml                                                                       |
| Capacity        | 200ml                                                                                                                                              |
| Sample time     | 1.5 days if at exist shape and size of products 2.15 days if need new shape and size of products                                                   |
| Packing         | Normal safety packing 24pcs/36pcs/48pcs etc. per export carton with egg divider                                                                    |
| MOQ             | 30000pcs                                                                                                                                           |
| Delivery time   | Within 35 days after order confirmed                                                                                                               |
| Payment terms   | 30% deposit by T/T in advance, the balance after showing the copy of B/L                                                                           |
| Product feature | 1.High quality and competitve prices 2.Meet FDA, SGS,LFGB etc. test 3.Eco-friendly 4.Widely apply to Wedding, party, home, bar etc. 5.Machine made |