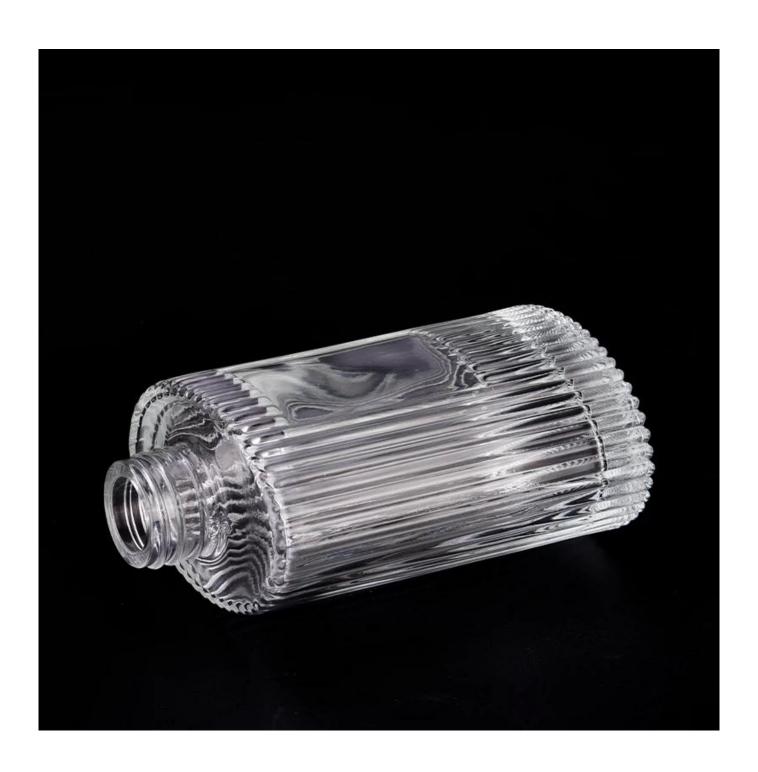

## 200ml cylinder glass perfume bottle with stripe pattern

| Item name       | 200ml cylinder glass perfume bottle with stripe pattern                                                                                            |
|-----------------|----------------------------------------------------------------------------------------------------------------------------------------------------|
| Item No.        | SGHY23091101                                                                                                                                       |
| Size            | Top dia: 27mm Bottom dia: 51*77mm Height: 118mm Weight: 275g Capacity: 195ml                                                                       |
| Capacity        | 200ml                                                                                                                                              |
| Sample time     | 1.5 days if at exist shape and size of products 2.15 days if need new shape and size of products                                                   |
| Packing         | Normal safety packing 24pcs/36pcs/48pcs etc. per export carton with egg divider                                                                    |
| MOQ             | 30000pcs                                                                                                                                           |
| Delivery time   | Within 35 days after order confirmed                                                                                                               |
| Payment terms   | 30% deposit by T/T in advance, the balance after showing the copy of B/L                                                                           |
| Product feature | 1.High quality and competitve prices 2.Meet FDA, SGS,LFGB etc. test 3.Eco-friendly 4.Widely apply to Wedding, party, home, bar etc. 5.Machine made |