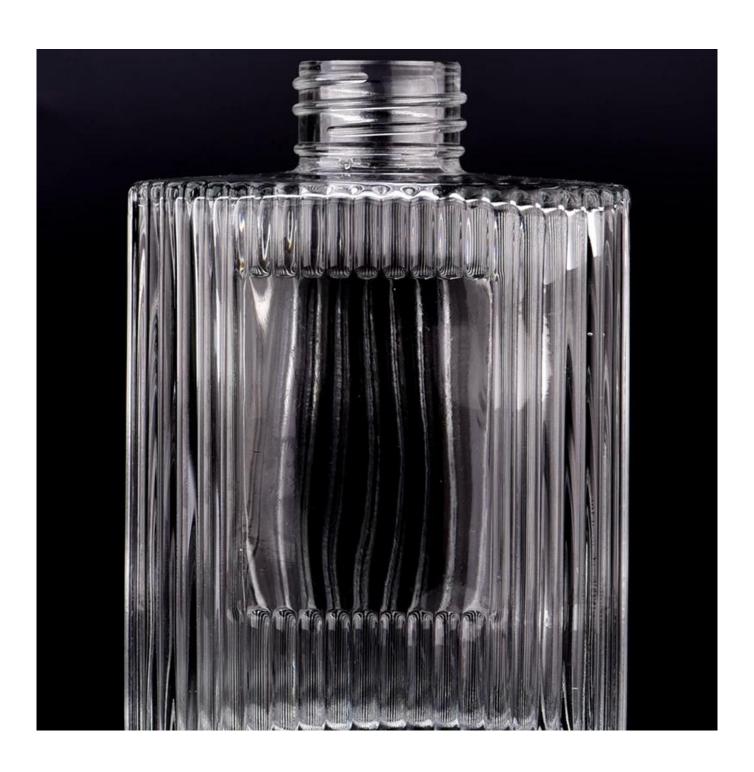

## 200ml cylinder glass perfume bottle with stripe pattern

| Item name       | 200ml cylinder glass perfume bottle with stripe pattern                                                                                            |
|-----------------|----------------------------------------------------------------------------------------------------------------------------------------------------|
| Item No.        | SGHY23091101                                                                                                                                       |
| Size            | Top dia: 27mm Bottom dia: 51*77mm Height: 118mm Weight: 275g Capacity: 195ml                                                                       |
| Capacity        | 200ml                                                                                                                                              |
| Sample time     | 1.5 days if at exist shape and size of products 2.15 days if need new shape and size of products                                                   |
| Packing         | Normal safety packing 24pcs/36pcs/48pcs etc. per export carton with egg divider                                                                    |
| MOQ             | 30000pcs                                                                                                                                           |
| Delivery time   | Within 35 days after order confirmed                                                                                                               |
| Payment terms   | 30% deposit by T/T in advance, the balance after showing the copy of B/L                                                                           |
| Product feature | 1.High quality and competitve prices 2.Meet FDA, SGS,LFGB etc. test 3.Eco-friendly 4.Widely apply to Wedding, party, home, bar etc. 5.Machine made |