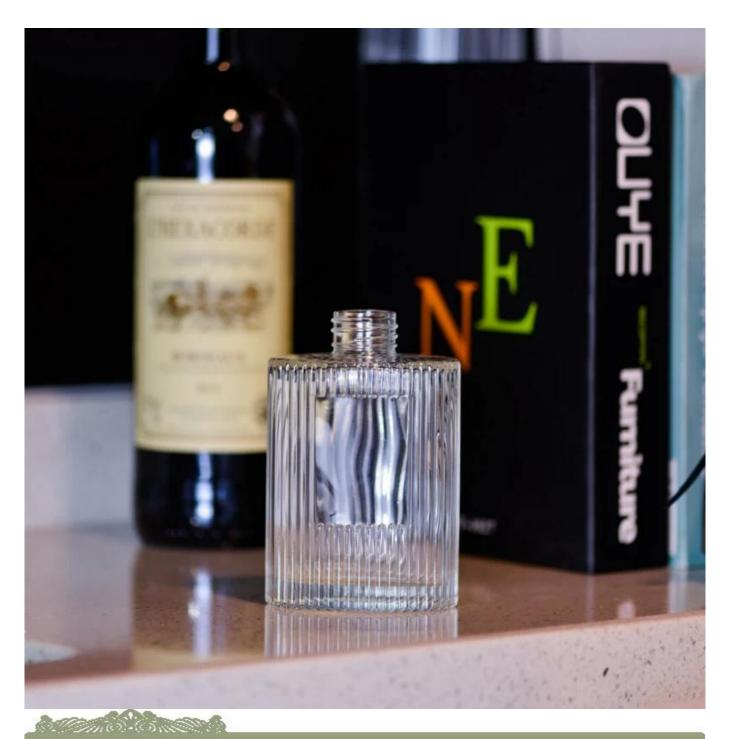

## 200ml cylinder glass perfume bottle with stripe pattern

| Item name       | 200ml cylinder glass perfume bottle with stripe pattern                                                                                            |
|-----------------|----------------------------------------------------------------------------------------------------------------------------------------------------|
| Item No.        | SGHY23091101                                                                                                                                       |
| Size            | Top dia: 27mm Bottom dia: 51*77mm Height: 118mm Weight: 275g Capacity: 195ml                                                                       |
| Capacity        | 200ml                                                                                                                                              |
| Sample time     | 1.5 days if at exist shape and size of products 2.15 days if need new shape and size of products                                                   |
| Packing         | Normal safety packing 24pcs/36pcs/48pcs etc. per export carton with egg divider                                                                    |
| MOQ             | 30000pcs                                                                                                                                           |
| Delivery time   | Within 35 days after order confirmed                                                                                                               |
| Payment terms   | 30% deposit by T/T in advance, the balance after showing the copy of B/L                                                                           |
| Product feature | 1.High quality and competitve prices 2.Meet FDA, SGS,LFGB etc. test 3.Eco-friendly 4.Widely apply to Wedding, party, home, bar etc. 5.Machine made |