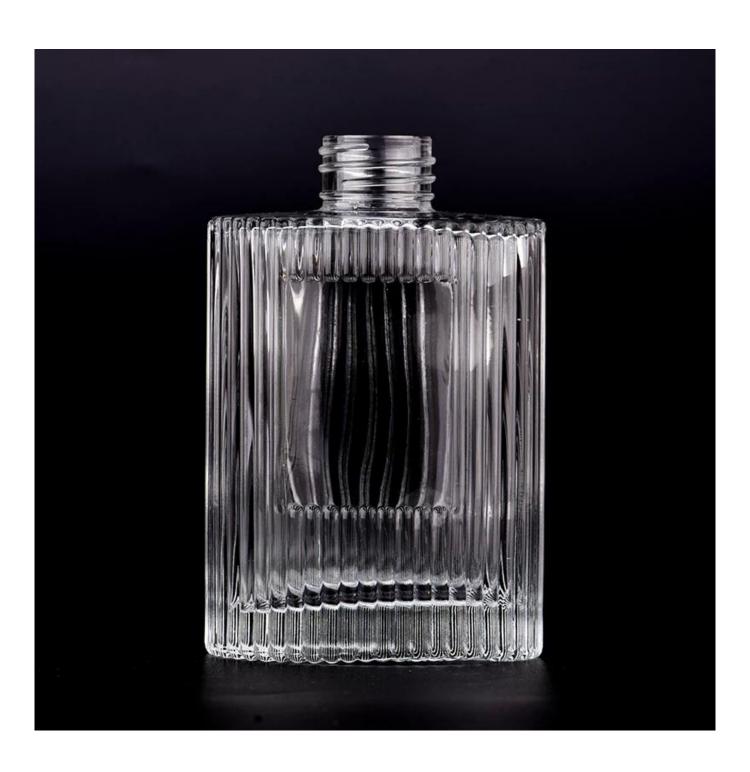

## 200ml cylinder glass perfume bottle with stripe pattern

| Item name       | 200ml cylinder glass perfume bottle with stripe pattern                                                                                            |
|-----------------|----------------------------------------------------------------------------------------------------------------------------------------------------|
| Item No.        | SGHY23091101                                                                                                                                       |
| Size            | Top dia: 27mm Bottom dia: 51*77mm Height: 118mm Weight: 275g Capacity: 195ml                                                                       |
| Capacity        | 200ml                                                                                                                                              |
| Sample time     | 1.5 days if at exist shape and size of products 2.15 days if need new shape and size of products                                                   |
| Packing         | Normal safety packing 24pcs/36pcs/48pcs etc. per export carton with egg divider                                                                    |
| MOQ             | 30000pcs                                                                                                                                           |
| Delivery time   | Within 35 days after order confirmed                                                                                                               |
| Payment terms   | 30% deposit by T/T in advance, the balance after showing the copy of B/L                                                                           |
| Product feature | 1.High quality and competitve prices 2.Meet FDA, SGS,LFGB etc. test 3.Eco-friendly 4.Widely apply to Wedding, party, home, bar etc. 5.Machine made |