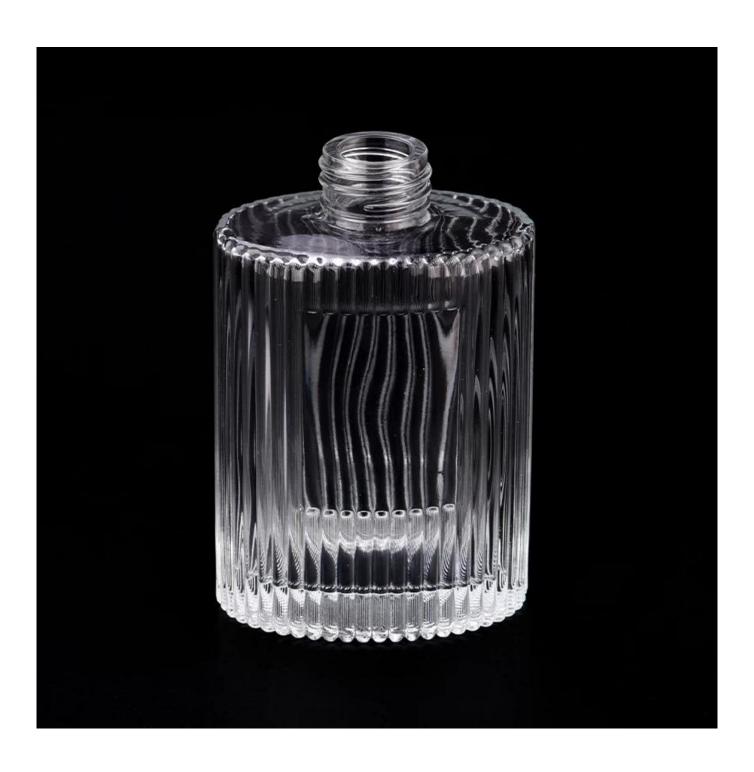

## 200ml cylinder glass perfume bottle with stripe pattern

| Item name       | 200ml cylinder glass perfume bottle with stripe pattern                                                                                            |
|-----------------|----------------------------------------------------------------------------------------------------------------------------------------------------|
| Item No.        | SGHY23091101                                                                                                                                       |
| Size            | Top dia: 27mm Bottom dia: 51*77mm Height: 118mm Weight: 275g Capacity: 195ml                                                                       |
| Capacity        | 200ml                                                                                                                                              |
| Sample time     | 1.5 days if at exist shape and size of products 2.15 days if need new shape and size of products                                                   |
| Packing         | Normal safety packing 24pcs/36pcs/48pcs etc. per export carton with egg divider                                                                    |
| MOQ             | 30000pcs                                                                                                                                           |
| Delivery time   | Within 35 days after order confirmed                                                                                                               |
| Payment terms   | 30% deposit by T/T in advance, the balance after showing the copy of B/L                                                                           |
| Product feature | 1.High quality and competitve prices 2.Meet FDA, SGS,LFGB etc. test 3.Eco-friendly 4.Widely apply to Wedding, party, home, bar etc. 5.Machine made |