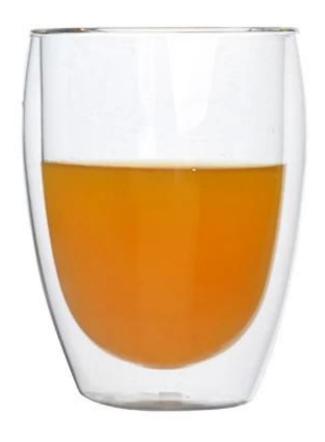

|
| Product Features | <ol> <li>Hand made</li> <li>Suitable for used in pub, hotel, restaurants, home,etc</li> <li>Professional Q/C for quality control</li> <li>Competitive price and quality</li> <li>Meet FDA test and food grade</li> </ol>                                                                                                                                |
| For your choices | <ol> <li>Any logo printing on the glass body</li> <li>Any color painted, frost, electroplate, pattern laser carver for the finish</li> <li>Special package like shrink wrap, color gift box, white gift box etc</li> <li>Open new mould for the glass, wood, plastic or metal as you like</li> <li>Different size and shapes meet your needs</li> </ol> |



## Borosilicate glass



SUNNY

Product show:













## Company show:

















## Method of application:

- 1. Using it under guide of the adult
- 2. Washing it with clean or boiling water before usage
- 3. No touching the rim of glass cup, try to take the bottom or the handle of it



- 1. Beer, red wine, white wine, beverage or hot water not be too full
- 2. To avoid to hurt your children's hand, please put it in the place where they can't reach
- 3. Avoid dropping ,Collision and strong impact
- 4. Not available for microwave oven
- 5. To prevent it from cracking, do not put it over open fire directly

## **FAQ**

For more information, please visit our website: www.okcandle.com