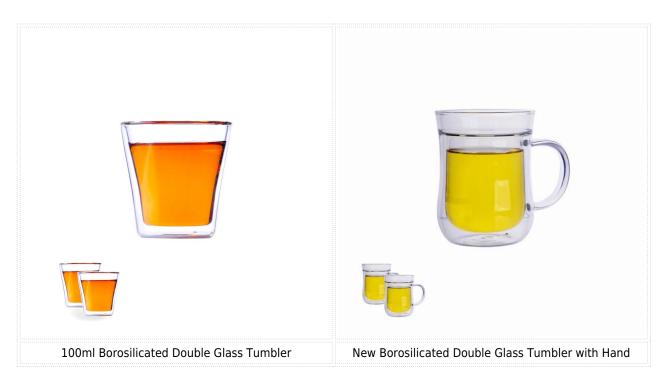

|
| Product Features | <ol> <li>Hand made</li> <li>Suitable for used in pub, hotel, restaurants, home,etc</li> <li>Professional Q/C for quality control</li> <li>Competitive price and quality</li> <li>Meet FDA test and food grade</li> </ol>                                                                                                                                |
| For your choices | <ol> <li>Any logo printing on the glass body</li> <li>Any color painted, frost, electroplate, pattern laser carver for the finish</li> <li>Special package like shrink wrap, color gift box, white gift box etc</li> <li>Open new mould for the glass, wood, plastic or metal as you like</li> <li>Different size and shapes meet your needs</li> </ol> |



## Borosilicate glass



SUNNY

Product show:













## Company show:

















## Method of application:

- 1. Using it under guide of the adult
- 2. Washing it with clean or boiling water before usage
- 3. No touching the rim of glass cup, try to take the bottom or the handle of it



- 1. Beer, red wine, white wine, beverage or hot water not be too full
- 2. To avoid to hurt your children's hand, please put it in the place where they can't reach
- 3. Avoid dropping ,Collision and strong impact
- 4. Not available for microwave oven
- 5. To prevent it from cracking, do not put it over open fire directly

## **FAQ**

For more information, please visit our website: www.okcandle.com