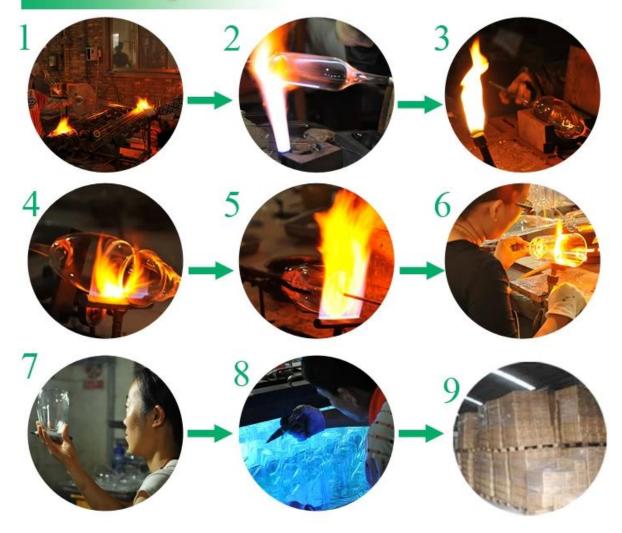

|
| Product Features | <ol> <li>Hand made</li> <li>Suitable for used in pub, hotel, restaurants, home,etc</li> <li>Professional Q/C for quality control</li> <li>Competitive price and quality</li> <li>Meet FDA test and food grade</li> </ol>                                                                                                                                |
| For your choices | <ol> <li>Any logo printing on the glass body</li> <li>Any color painted, frost, electroplate, pattern laser carver for the finish</li> <li>Special package like shrink wrap, color gift box, white gift box etc</li> <li>Open new mould for the glass, wood, plastic or metal as you like</li> <li>Different size and shapes meet your needs</li> </ol> |



## Borosilicate glass



SUNNY

Product show:













## Company show:

















## Method of application:

- 1. Using it under guide of the adult
- 2. Washing it with clean or boiling water before usage
- 3. No touching the rim of glass cup, try to take the bottom or the handle of it



- 1. Beer, red wine, white wine, beverage or hot water not be too full
- 2. To avoid to hurt your children's hand, please put it in the place where they can't reach
- 3. Avoid dropping ,Collision and strong impact
- 4. Not available for microwave oven
- 5. To prevent it from cracking, do not put it over open fire directly

## **FAQ**

For more information, please visit our website: www.okcandle.com