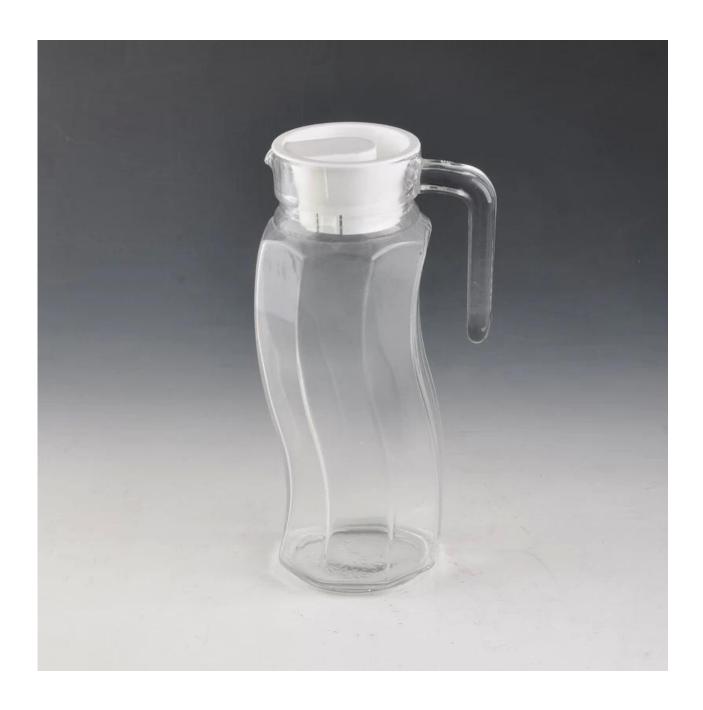

#### **Product Details:**

| Item No.         | SGXD013                                                                                                                                                                                                                                                                                                                                               |
|------------------|-------------------------------------------------------------------------------------------------------------------------------------------------------------------------------------------------------------------------------------------------------------------------------------------------------------------------------------------------------|
| Material         | High white glass                                                                                                                                                                                                                                                                                                                                      |
| Color            | Clear                                                                                                                                                                                                                                                                                                                                                 |
| Craft            | Made made                                                                                                                                                                                                                                                                                                                                             |
| Samples time     | <ol> <li>5 days if at exit shaped and size of glass</li> <li>15 days if need new shape or size of glass</li> </ol>                                                                                                                                                                                                                                    |
| Packing          | Normal packing,24or 36pcs into export carton,carton with cardboard divider                                                                                                                                                                                                                                                                            |
| Product Capacity | 500,000~1,000,000 pcs per month                                                                                                                                                                                                                                                                                                                       |
| Delivery time    | Within 35 days after the sample and order confirmed                                                                                                                                                                                                                                                                                                   |
| Payment terms    | 30% deposit by T/T in advance and the balance against the copy of B/L                                                                                                                                                                                                                                                                                 |
| Shipment         | By sea,by air,by Express and your shipping agent is acceptable                                                                                                                                                                                                                                                                                        |
| Product Features | <ol> <li>Man made decanter</li> <li>Suitable for used in pub, hotel, restaurants, hotel,etc</li> <li>Professional Q/C for quality control</li> <li>Competitive price and quality</li> <li>Meet FDA test and food grade</li> </ol>                                                                                                                     |
| For your choices | <ol> <li>Any logo printing on the glass body</li> <li>Any color painted,frost,electroplate, pattern laser carver for the finish</li> <li>Special package like shrink wrap, color gift box, white gift box etc</li> <li>Open new mould for the glass, wood, plastic or metal as you like</li> <li>Different size and shapes meet your needs</li> </ol> |