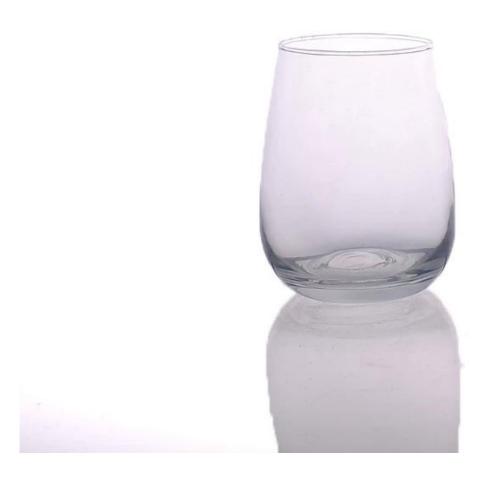

## **18oz large stemless wine glass**

| Product Details |                  |                                                                                                                                                                                                                  |
|-----------------|------------------|------------------------------------------------------------------------------------------------------------------------------------------------------------------------------------------------------------------|
|                 | Itme No          | SG15020224                                                                                                                                                                                                       |
|                 | Size             | Top dia: 71mm Bottom dia: 51mm Maxi dia.: 88mm Height: 112mm Weight: 186g Capacity: 510ml                                                                                                                        |
|                 | Capacity         | 510ml wine glass                                                                                                                                                                                                 |
|                 | Material         | hight white wine glass                                                                                                                                                                                           |
|                 | Craft            | Mouth blown wine glass                                                                                                                                                                                           |
|                 | Sample           | 7days                                                                                                                                                                                                            |
|                 | Terms of payment | 30% deposit by T/T in advance and the balance after showing copy of L/C                                                                                                                                          |
|                 | Certification    | ASTM,food Safe, Dish washer test, FDA, LFGB                                                                                                                                                                      |
|                 | For your choice  | 1, Any logo printing on glass body 2, Any color painted, frosted, electroplating, logo laser for the finish 3, Special packing like shrink wrap, color gift box, white box etc 4, Any shape, size meet your need |

More Product Pictures

Similar Products Link