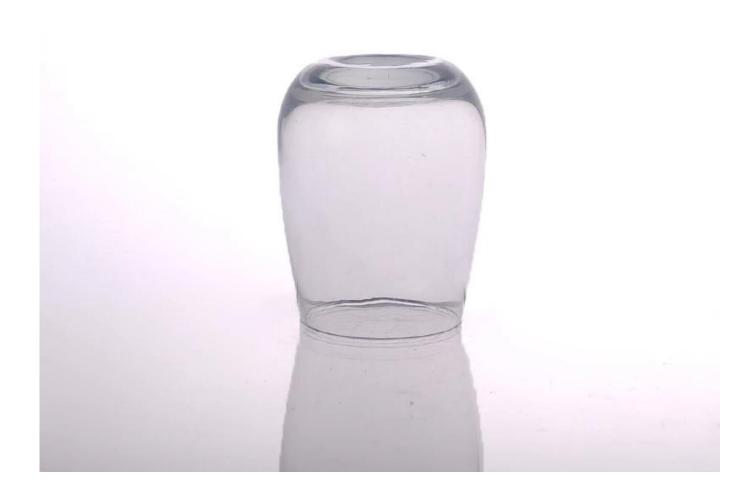

|
|                 | Terms of payment | 30% deposit by T/T in advance and the balance after showing copy of L/C                                                                                                                                          |
|                 | Certification    | ASTM,food Safe, Dish washer test, FDA, LFGB                                                                                                                                                                      |
|                 | For your choice  | 1, Any logo printing on glass body 2, Any color painted, frosted, electroplating, logo laser for the finish 3, Special packing like shrink wrap, color gift box, white box etc 4, Any shape, size meet your need |

More Product Pictures







Similar Products Link















## Office & Sample Room













## Factory Show





## **Cautions**

- 1. Beer, red wine, white wine, beverage or hot water not be too full
- 2. To avoid to hurt your children's hand, please put it in the place where they can't reach
- 3. Avoid dropping ,Collision and strong impact
- 4. Not available for microwave oven
- 5. To prevent it from cracking, do not put it over open fire directly

For more **glass tumber** or any glassware,

please visit our website: <a href="http://www.okcandle.com/">http://www.okcandle.com/</a>
Or here may help you know more about us: <a href="#FAQ">FAQ</a>
We are looking forward your inquiry and cooperation.

**Homepage back**