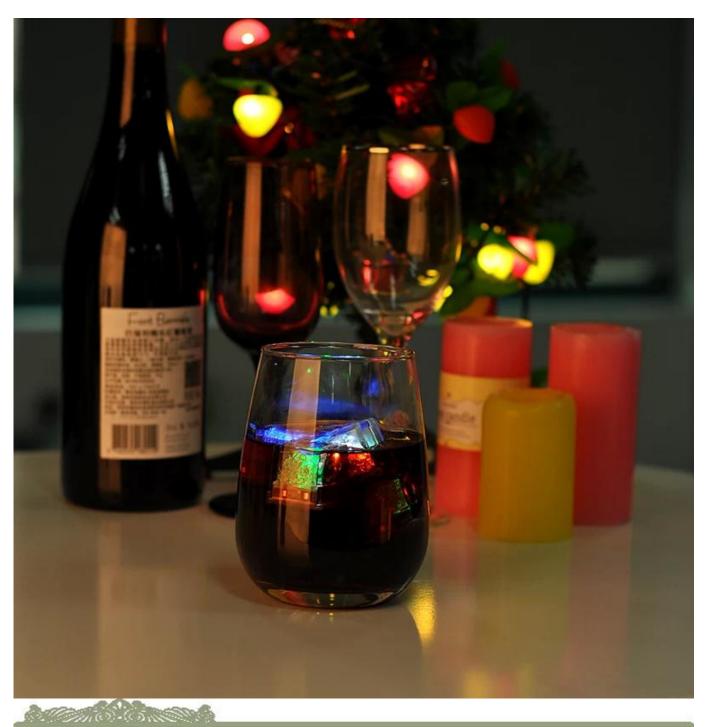

More Product Pictures

Similar Products Link

## **Cautions**

- 1. Beer, red wine, white wine, beverage or hot water not be too full
- 2. To avoid to hurt your children's hand, please put it in the place where they can't reach
- 3. Avoid dropping ,Collision and strong impact
- 4. Not available for microwave oven
- 5. To prevent it from cracking, do not put it over open fire directly