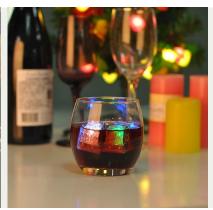

## **18oz large stemless wine glass**

| Product Details |                  |                                                                                                                                                                                                                  |
|-----------------|------------------|------------------------------------------------------------------------------------------------------------------------------------------------------------------------------------------------------------------|
|                 | Itme No          | SG15020224                                                                                                                                                                                                       |
|                 | Size             | Top dia: 71mm Bottom dia: 51mm Maxi dia.: 88mm Height: 112mm Weight: 186g Capacity: 510ml                                                                                                                        |
|                 | Capacity         | 510ml wine glass                                                                                                                                                                                                 |
|                 | Material         | hight white wine glass                                                                                                                                                                                           |
|                 | Craft            | Mouth blown wine glass                                                                                                                                                                                           |
|                 | Sample           | 7days                                                                                                                                                                                                            |
|                 | Terms of payment | 30% deposit by T/T in advance and the balance after showing copy of L/C                                                                                                                                          |
|                 | Certification    | ASTM,food Safe, Dish washer test, FDA, LFGB                                                                                                                                                                      |
|                 | For your choice  | 1, Any logo printing on glass body 2, Any color painted, frosted, electroplating, logo laser for the finish 3, Special packing like shrink wrap, color gift box, white box etc 4, Any shape, size meet your need |