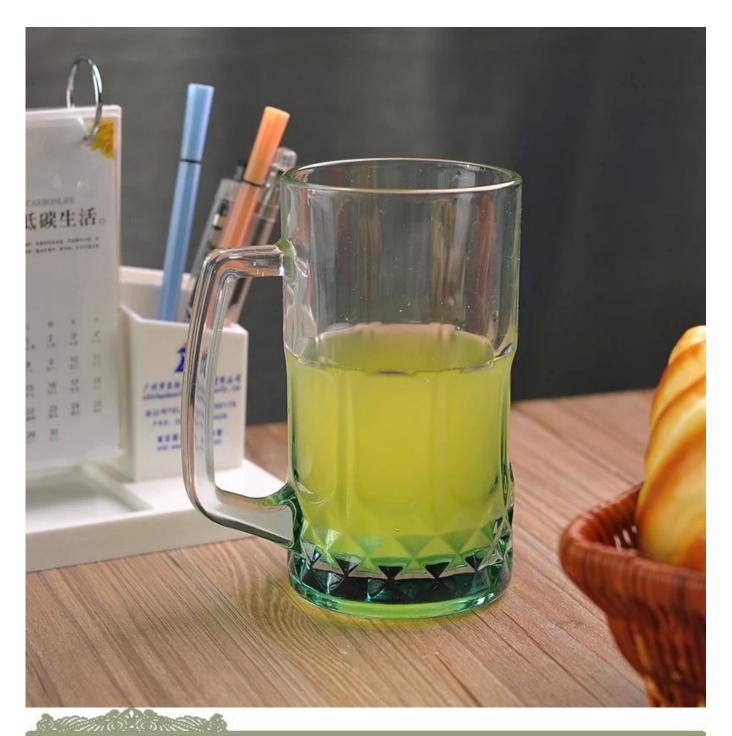

## 18oz glass beer mug

| Product Details |                  |                                                                                                                                                                                                                  |
|-----------------|------------------|------------------------------------------------------------------------------------------------------------------------------------------------------------------------------------------------------------------|
| Product Details | Itme No          | SGJD150416025                                                                                                                                                                                                    |
|                 | Size             | 85*80*147mm                                                                                                                                                                                                      |
| H:147mm         | Capacity         | 516ml                                                                                                                                                                                                            |
|                 | Material         | Hight white glass                                                                                                                                                                                                |
|                 | Craft            | Machine blown                                                                                                                                                                                                    |
|                 | Sample           | 7days                                                                                                                                                                                                            |
|                 | Terms of payment | 30% deposit by T/T in advance and the balance after showing copy of L/C $$                                                                                                                                       |
|                 | Certification    | Food Safe, Dish washer test, FDA, LFGB                                                                                                                                                                           |
|                 | For your choice  | 1, Any logo printing on glass body 2, Any color painted, frosted, electroplating, logo laser for the finish 3, Special packing like shrink wrap, color gift box, white box etc 4, Any shape, size meet your need |

#### **Cautions**

- 1. Beer, red wine, white wine, beverage or hot water not be too full
- 2. To avoid to hurt your children's hand, please put it in the place where they can't reach
- 3. Avoid dropping ,Collision and strong impact
- 4. Not available for microwave oven
- 5. To prevent it from cracking, do not put it over open fire directly