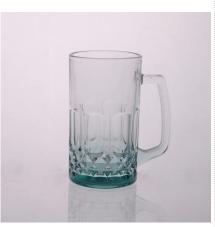

## 18oz glass beer mug

| Product Details |                  |                                                                                                                                                                                                                  |
|-----------------|------------------|------------------------------------------------------------------------------------------------------------------------------------------------------------------------------------------------------------------|
| Product Details | Itme No          | SGJD150416025                                                                                                                                                                                                    |
|                 | Size             | 85*80*147mm                                                                                                                                                                                                      |
| H:147mm         | Capacity         | 516ml                                                                                                                                                                                                            |
|                 | Material         | Hight white glass                                                                                                                                                                                                |
|                 | Craft            | Machine blown                                                                                                                                                                                                    |
|                 | Sample           | 7days                                                                                                                                                                                                            |
|                 | Terms of payment | 30% deposit by T/T in advance and the balance after showing copy of L/C $$                                                                                                                                       |
|                 | Certification    | Food Safe, Dish washer test, FDA, LFGB                                                                                                                                                                           |
|                 | For your choice  | 1, Any logo printing on glass body 2, Any color painted, frosted, electroplating, logo laser for the finish 3, Special packing like shrink wrap, color gift box, white box etc 4, Any shape, size meet your need |