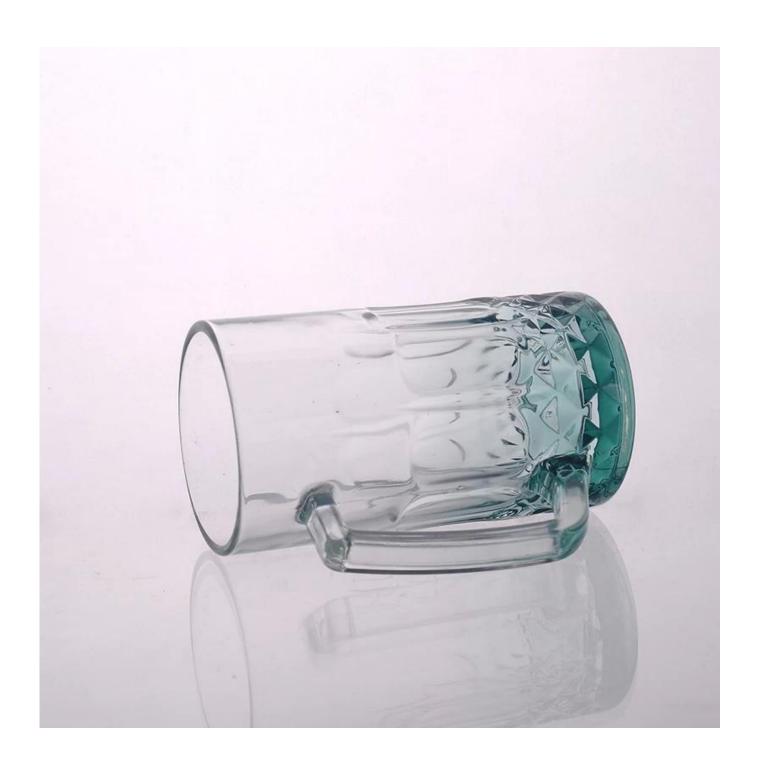

## 18oz glass beer mug

| Product Details |                  |                                                                                                                                                                                                                  |
|-----------------|------------------|------------------------------------------------------------------------------------------------------------------------------------------------------------------------------------------------------------------|
| Product Details | Itme No          | SGJD150416025                                                                                                                                                                                                    |
|                 | Size             | 85*80*147mm                                                                                                                                                                                                      |
| H:147mm         | Capacity         | 516ml                                                                                                                                                                                                            |
|                 | Material         | Hight white glass                                                                                                                                                                                                |
|                 | Craft            | Machine blown                                                                                                                                                                                                    |
|                 | Sample           | 7days                                                                                                                                                                                                            |
|                 | Terms of payment | 30% deposit by T/T in advance and the balance after showing copy of L/C $$                                                                                                                                       |
|                 | Certification    | Food Safe, Dish washer test, FDA, LFGB                                                                                                                                                                           |
|                 | For your choice  | 1, Any logo printing on glass body 2, Any color painted, frosted, electroplating, logo laser for the finish 3, Special packing like shrink wrap, color gift box, white box etc 4, Any shape, size meet your need |