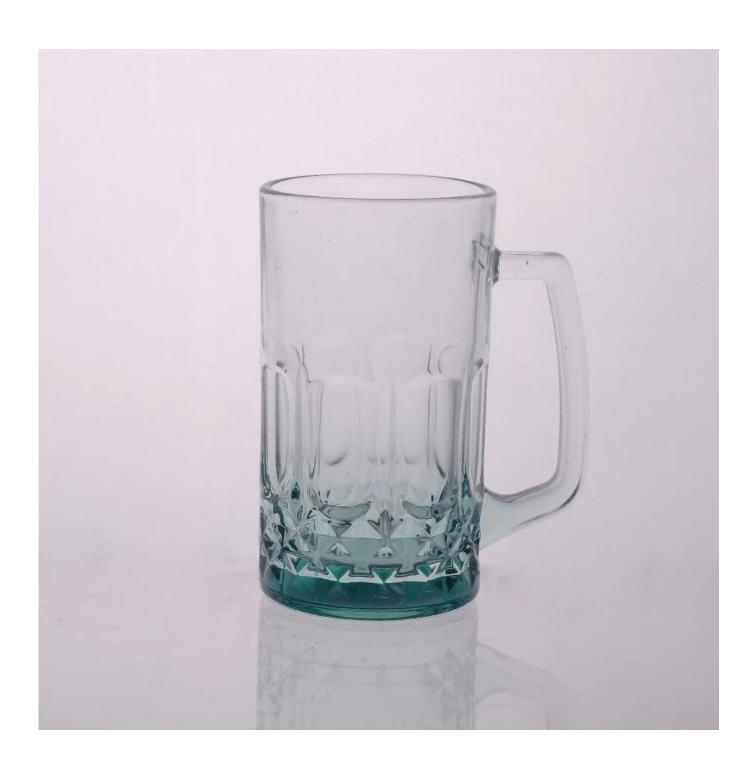

## 18oz glass beer mug

| Product Details |                  |                                                                                                                                                                                                                  |
|-----------------|------------------|------------------------------------------------------------------------------------------------------------------------------------------------------------------------------------------------------------------|
| Product Details | Itme No          | SGJD150416025                                                                                                                                                                                                    |
|                 | Size             | 85*80*147mm                                                                                                                                                                                                      |
| H:147mm         | Capacity         | 516ml                                                                                                                                                                                                            |
|                 | Material         | Hight white glass                                                                                                                                                                                                |
|                 | Craft            | Machine blown                                                                                                                                                                                                    |
|                 | Sample           | 7days                                                                                                                                                                                                            |
|                 | Terms of payment | 30% deposit by T/T in advance and the balance after showing copy of L/C $$                                                                                                                                       |
|                 | Certification    | Food Safe, Dish washer test, FDA, LFGB                                                                                                                                                                           |
|                 | For your choice  | 1, Any logo printing on glass body 2, Any color painted, frosted, electroplating, logo laser for the finish 3, Special packing like shrink wrap, color gift box, white box etc 4, Any shape, size meet your need |