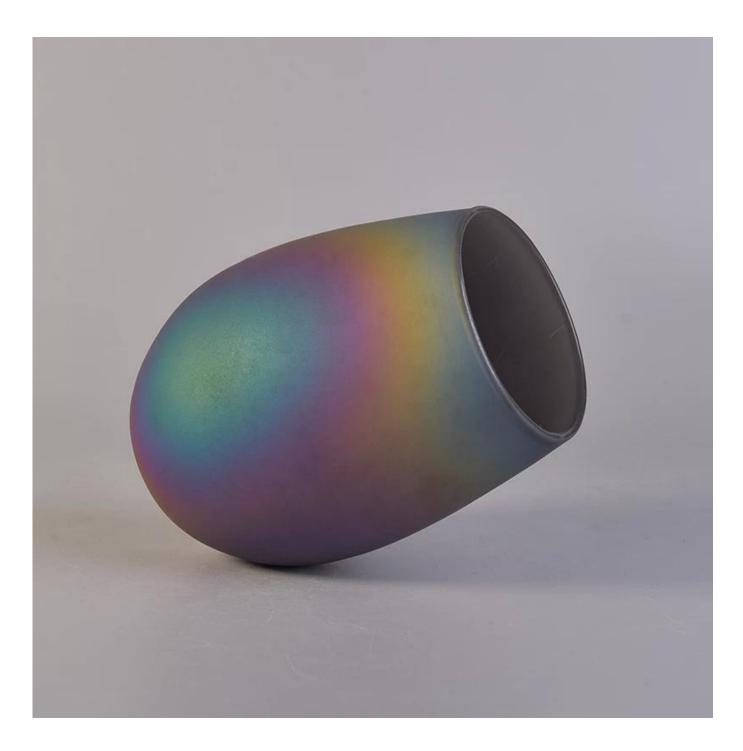

## **18oz Gradient frosted rainbow Oval glass candle holders**

## Product Details

| Article number.         | SGLYP18012511                                                                                                                                                                                                                                                                                                                                   |
|-------------------------|-------------------------------------------------------------------------------------------------------------------------------------------------------------------------------------------------------------------------------------------------------------------------------------------------------------------------------------------------|
| Material                | Soda Lime Glass                                                                                                                                                                                                                                                                                                                                 |
| Craft                   | Mouth Blowing and rainbow frosted decorative glass                                                                                                                                                                                                                                                                                              |
| Samples time            | <ol> <li>5 days, if the shapes and sizes are existing</li> <li>15 days, if you need a new shape and size</li> </ol>                                                                                                                                                                                                                             |
| Packaging               | Normal packing 24 or 36pcs in a carton export cardboard partitions                                                                                                                                                                                                                                                                              |
| Product Capacity        | 500,000 ~ 1,000,000 pieces per month                                                                                                                                                                                                                                                                                                            |
| Delivery                | Within 35 days after sample approved and order                                                                                                                                                                                                                                                                                                  |
| Payment conditions      | 30% deposit by T / T in advance and balance against B / L copy                                                                                                                                                                                                                                                                                  |
| Shipping                | By sea, by air, by express and the delivery agent it is acceptable                                                                                                                                                                                                                                                                              |
| Product characteristics | <ol> <li>Suitable for use in the pub, hotel, restaurants, homes, etc.</li> <li>A professional Q / C for quality control</li> <li>Competitive price and quality</li> </ol>                                                                                                                                                                       |
| For your choice         | <ol> <li>Any logo printing glass box</li> <li>Any color painted, cold, electroplating, painting laser cutting for finishing</li> <li>Special package as shrink film, color gift box, white gift box, etc.</li> <li>Open a new form of glass, wood, plastic or metal as you like</li> <li>Various sizes and shapes to suit your needs</li> </ol> |