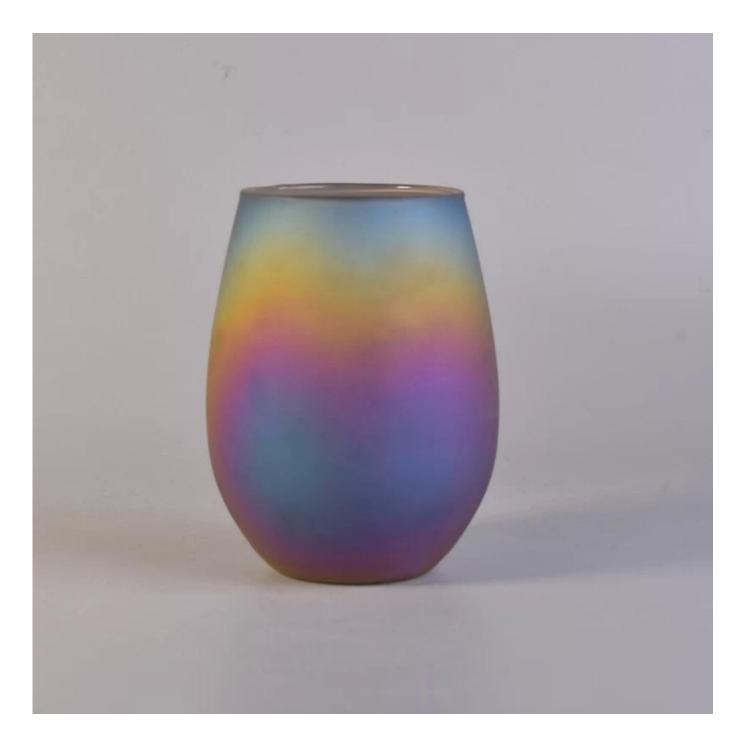

## **18oz Gradient frosted rainbow Oval glass candle holders**

## Product Details

| Article number.         | SGLYP18012511                                                                                                                                                                                                                                                                                                                                   |
|-------------------------|-------------------------------------------------------------------------------------------------------------------------------------------------------------------------------------------------------------------------------------------------------------------------------------------------------------------------------------------------|
| Material                | Soda Lime Glass                                                                                                                                                                                                                                                                                                                                 |
| Craft                   | Mouth Blowing and rainbow frosted decorative glass                                                                                                                                                                                                                                                                                              |
| Samples time            | <ol> <li>5 days, if the shapes and sizes are existing</li> <li>15 days, if you need a new shape and size</li> </ol>                                                                                                                                                                                                                             |
| Packaging               | Normal packing 24 or 36pcs in a carton export cardboard partitions                                                                                                                                                                                                                                                                              |
| Product Capacity        | 500,000 ~ 1,000,000 pieces per month                                                                                                                                                                                                                                                                                                            |
| Delivery                | Within 35 days after sample approved and order                                                                                                                                                                                                                                                                                                  |
| Payment conditions      | 30% deposit by T / T in advance and balance against B / L copy                                                                                                                                                                                                                                                                                  |
| Shipping                | By sea, by air, by express and the delivery agent it is acceptable                                                                                                                                                                                                                                                                              |
| Product characteristics | <ol> <li>Suitable for use in the pub, hotel, restaurants, homes, etc.</li> <li>A professional Q / C for quality control</li> <li>Competitive price and quality</li> </ol>                                                                                                                                                                       |
| For your choice         | <ol> <li>Any logo printing glass box</li> <li>Any color painted, cold, electroplating, painting laser cutting for finishing</li> <li>Special package as shrink film, color gift box, white gift box, etc.</li> <li>Open a new form of glass, wood, plastic or metal as you like</li> <li>Various sizes and shapes to suit your needs</li> </ol> |