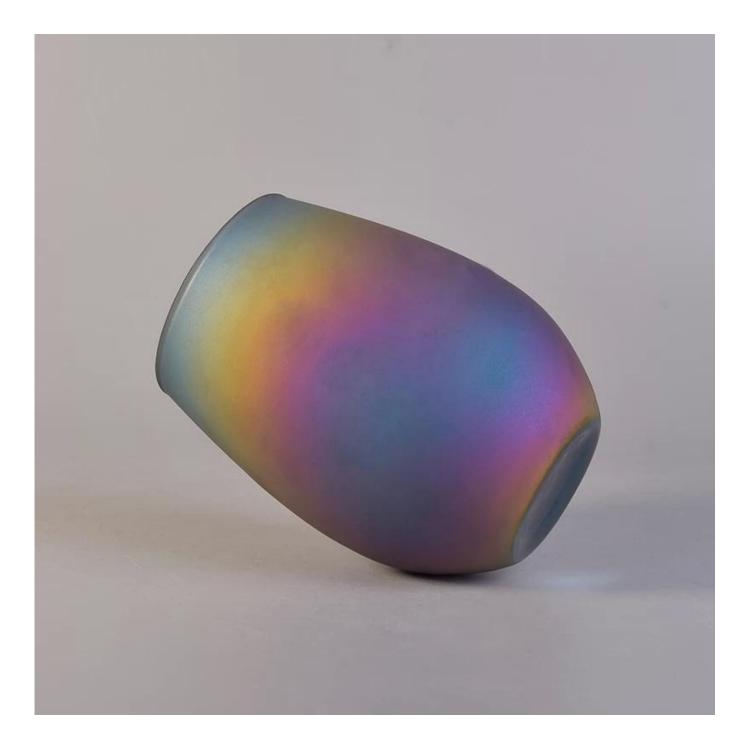

## **18oz Gradient frosted rainbow Oval glass candle holders**

## Product Details

| Article number.         | SGLYP18012511                                                                                                                                                                                                                                                                                                                                   |
|-------------------------|-------------------------------------------------------------------------------------------------------------------------------------------------------------------------------------------------------------------------------------------------------------------------------------------------------------------------------------------------|
| Material                | Soda Lime Glass                                                                                                                                                                                                                                                                                                                                 |
| Craft                   | Mouth Blowing and rainbow frosted decorative glass                                                                                                                                                                                                                                                                                              |
| Samples time            | <ol> <li>5 days, if the shapes and sizes are existing</li> <li>15 days, if you need a new shape and size</li> </ol>                                                                                                                                                                                                                             |
| Packaging               | Normal packing 24 or 36pcs in a carton export cardboard partitions                                                                                                                                                                                                                                                                              |
| Product Capacity        | 500,000 ~ 1,000,000 pieces per month                                                                                                                                                                                                                                                                                                            |
| Delivery                | Within 35 days after sample approved and order                                                                                                                                                                                                                                                                                                  |
| Payment conditions      | 30% deposit by T / T in advance and balance against B / L copy                                                                                                                                                                                                                                                                                  |
| Shipping                | By sea, by air, by express and the delivery agent it is acceptable                                                                                                                                                                                                                                                                              |
| Product characteristics | <ol> <li>Suitable for use in the pub, hotel, restaurants, homes, etc.</li> <li>A professional Q / C for quality control</li> <li>Competitive price and quality</li> </ol>                                                                                                                                                                       |
| For your choice         | <ol> <li>Any logo printing glass box</li> <li>Any color painted, cold, electroplating, painting laser cutting for finishing</li> <li>Special package as shrink film, color gift box, white gift box, etc.</li> <li>Open a new form of glass, wood, plastic or metal as you like</li> <li>Various sizes and shapes to suit your needs</li> </ol> |