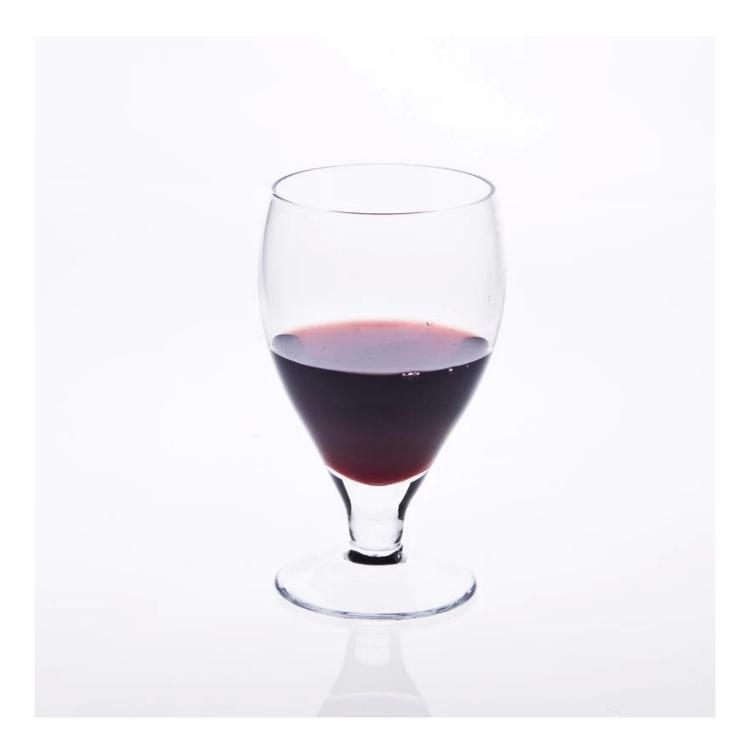

## Product Specifications

| Product ID    | SGX62                                                                         |
|---------------|-------------------------------------------------------------------------------|
| Size          | Diameter: 55mm Bottom diameter: 68mm High: 260mm Capacity: 176ml Weight: 136g |
| Materials     | Glass                                                                         |
| Craft         | Machine Manufacturing                                                         |
| Sampling time | 1) five days prior products.                                                  |
|               | 2) new mold product 15 days.                                                  |
| Packing       | General packaging,Gift boxes, PVC boxes, window box, boxStyrofoam             |
|               | packaging, Shrink PackagingAnd so on.                                         |
| Delivery time | In the 35 days after sample and order confirmation                            |
| Payment       | T / T30% deposit, balance see the bill of ladingA copy of the paid            |
| Terms         |                                                                               |
| Certificates  | U.S. FDA, dishwasher test, CA65, annealing (for candlesticks) and other       |
|               | tests.                                                                        |