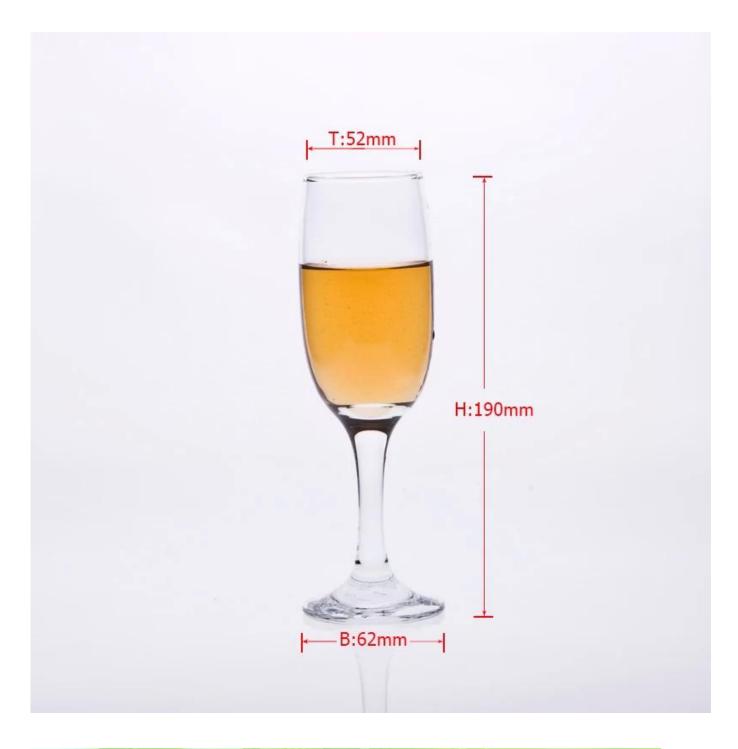

## Product detail:

| ltem No.         | SGJX151                                                                                                                                                                                                                                                                                                                                               |
|------------------|-------------------------------------------------------------------------------------------------------------------------------------------------------------------------------------------------------------------------------------------------------------------------------------------------------------------------------------------------------|
| Material         | High white glass                                                                                                                                                                                                                                                                                                                                      |
| Color            | Clear                                                                                                                                                                                                                                                                                                                                                 |
| Craft            | Mouth blown                                                                                                                                                                                                                                                                                                                                           |
| Samples time     | <ol> <li>5 days if at exit shaped and size of glass</li> <li>15 days if need new shape or size of glass</li> </ol>                                                                                                                                                                                                                                    |
| Packing          | Normal packing,24or 36pcs into export carton,carton with cardboard divider                                                                                                                                                                                                                                                                            |
| Product Capacity | 500,000~1,000,000 pcs per month                                                                                                                                                                                                                                                                                                                       |
| Delivery time    | Within 35 days after the sample and order confirmed                                                                                                                                                                                                                                                                                                   |
| Payment terms    | 30% deposit by T/T in advance and the balance against the copy of B/L $$                                                                                                                                                                                                                                                                              |
| Shipment         | By sea,by air,by Express and your shipping agent is acceptable                                                                                                                                                                                                                                                                                        |
| Product Features | <ol> <li>Hand made</li> <li>Suitable for used in pub, hotel, restaurants, home,etc</li> <li>Professional Q/C for quality control</li> <li>Competitive price and quality</li> <li>Meet FDA test and food grade</li> </ol>                                                                                                                              |
| For your choices | <ol> <li>Any logo printing on the glass body</li> <li>Any color painted,frost,electroplate, pattern laser carver for the finish</li> <li>Special package like shrink wrap, color gift box, white gift box etc</li> <li>Open new mould for the glass, wood, plastic or metal as you like</li> <li>Different size and shapes meet your needs</li> </ol> |