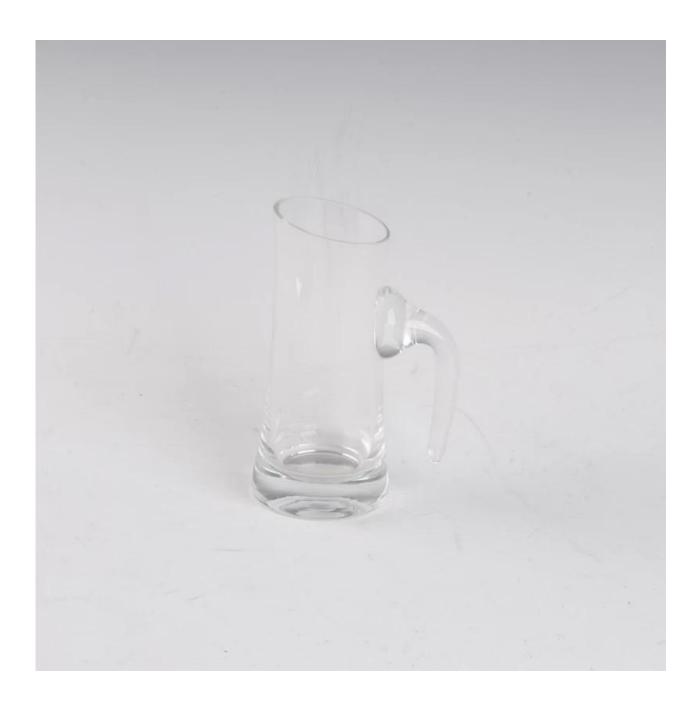

## **Product Details:**

| Item No.         | SGXD023                                                                                                                                                                                                                                                                                                                                                 |
|------------------|---------------------------------------------------------------------------------------------------------------------------------------------------------------------------------------------------------------------------------------------------------------------------------------------------------------------------------------------------------|
| Material         | High white glass                                                                                                                                                                                                                                                                                                                                        |
| Color            | Clear                                                                                                                                                                                                                                                                                                                                                   |
| Craft            | Made made                                                                                                                                                                                                                                                                                                                                               |
| Samples time     | <ol> <li>5 days if at exit shaped and size of glass</li> <li>15 days if need new shape or size of glass</li> </ol>                                                                                                                                                                                                                                      |
| Packing          | Normal packing,24or 36pcs into export carton,carton with cardboard divider                                                                                                                                                                                                                                                                              |
| Product Capacity | 500,000~1,000,000 pcs per month                                                                                                                                                                                                                                                                                                                         |
| Delivery time    | Within 35 days after the sample and order confirmed                                                                                                                                                                                                                                                                                                     |
| Payment terms    | 30% deposit by T/T in advance and the balance against the copy of B/L                                                                                                                                                                                                                                                                                   |
| Shipment         | By sea,by air,by Express and your shipping agent is acceptable                                                                                                                                                                                                                                                                                          |
| Product Features | <ol> <li>Man made decanter</li> <li>Suitable for used in pub, hotel, restaurants, hotel,etc</li> <li>Professional Q/C for quality control</li> <li>Competitive price and quality</li> <li>Meet FDA test and food grade</li> </ol>                                                                                                                       |
| For your choices | <ol> <li>Any logo printing on the glass body</li> <li>Any color painted, frost, electroplate, pattern laser carver for the finish</li> <li>Special package like shrink wrap, color gift box, white gift box etc</li> <li>Open new mould for the glass, wood, plastic or metal as you like</li> <li>Different size and shapes meet your needs</li> </ol> |