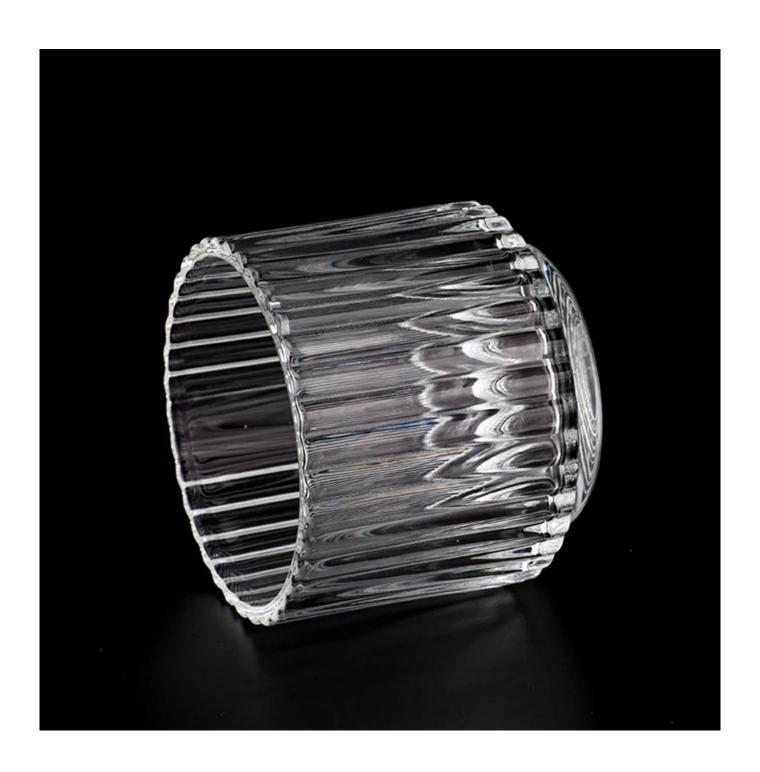

## 16oz vertical stripe glass candle empty vessels for candle making wholesale

Sunny Glasswares not only places  $\operatorname{OEM}$  /  $\operatorname{ODM}$  orders, but also helps many brands to start with product concepts.

| Measure       | Item:SGHY23083107                                                                  |
|---------------|------------------------------------------------------------------------------------|
|               | Top dia: 97 mm                                                                     |
|               | Bottom dia: 77 mm                                                                  |
|               | Height: 89 mm                                                                      |
|               | Weight: 412 g                                                                      |
|               | Capacity:463 ml                                                                    |
| Packing       | Normal packing,Individual gift box, PVC box, window box, color box, white box, etc |
| Delivery time | Within 35 days after the sample and order confirmed                                |
| Payment term  | 30% deposit by T/T in advance and the balance against the copy of B/L              |
| Shipment      | By sea,by air,by Express and your shipping agent is acceptable                     |
| Usage         | Home decor,Wedding Decoration,Wedding Favors,Decoration enhancement                |
| Occasion      |                                                                                    |