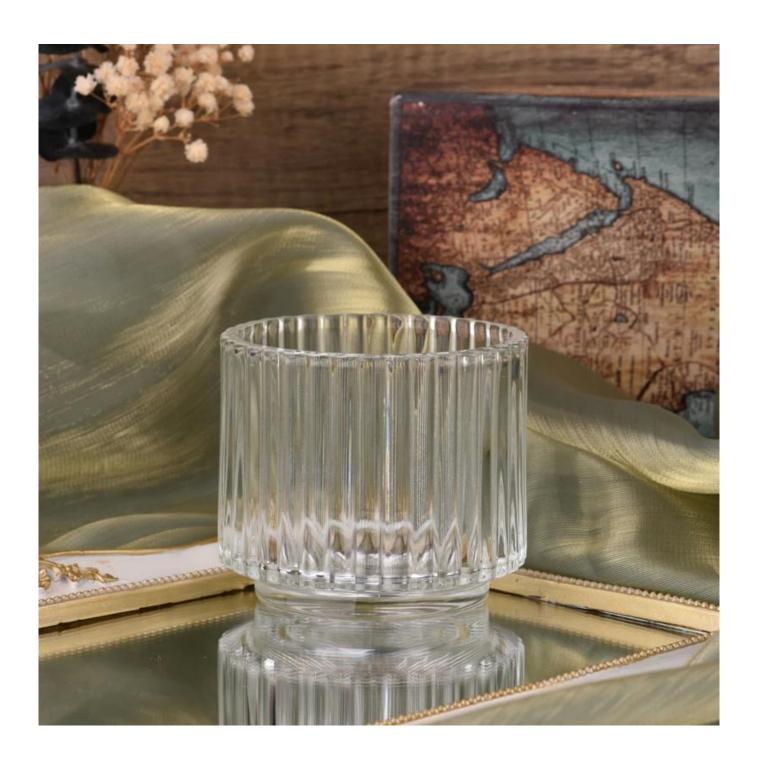

## 16oz vertical stripe glass candle empty vessels for candle making wholesale

Sunny Glasswares not only places  $\operatorname{OEM}$  /  $\operatorname{ODM}$  orders, but also helps many brands to start with product concepts.

| Measure       | Item:SGHY23083107                                                                  |
|---------------|------------------------------------------------------------------------------------|
|               | Top dia: 97 mm                                                                     |
|               | Bottom dia: 77 mm                                                                  |
|               | Height: 89 mm                                                                      |
|               | Weight: 412 g                                                                      |
|               | Capacity:463 ml                                                                    |
| Packing       | Normal packing,Individual gift box, PVC box, window box, color box, white box, etc |
| Delivery time | Within 35 days after the sample and order confirmed                                |
| Payment term  | 30% deposit by T/T in advance and the balance against the copy of B/L              |
| Shipment      | By sea,by air,by Express and your shipping agent is acceptable                     |
| Usage         | Home decor,Wedding Decoration,Wedding Favors,Decoration enhancement                |
| Occasion      |                                                                                    |