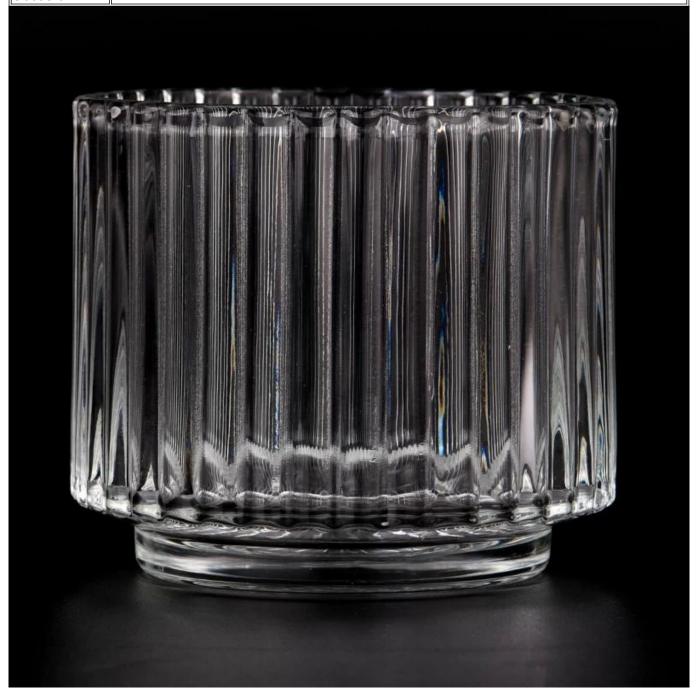

## 16oz vertical stripe glass candle empty vessels for candle making wholesale

Sunny Glasswares not only places  $\operatorname{OEM}$  /  $\operatorname{ODM}$  orders, but also helps many brands to start with product concepts.

| Measure       | Item:SGHY23083107                                                                  |
|---------------|------------------------------------------------------------------------------------|
|               | Top dia: 97 mm                                                                     |
|               | Bottom dia: 77 mm                                                                  |
|               | Height: 89 mm                                                                      |
|               | Weight: 412 g                                                                      |
|               | Capacity:463 ml                                                                    |
| Packing       | Normal packing,Individual gift box, PVC box, window box, color box, white box, etc |
| Delivery time | Within 35 days after the sample and order confirmed                                |
| Payment term  | 30% deposit by T/T in advance and the balance against the copy of B/L              |
| Shipment      | By sea,by air,by Express and your shipping agent is acceptable                     |
| Usage         | Home decor,Wedding Decoration,Wedding Favors,Decoration enhancement                |
| Occasion      |                                                                                    |