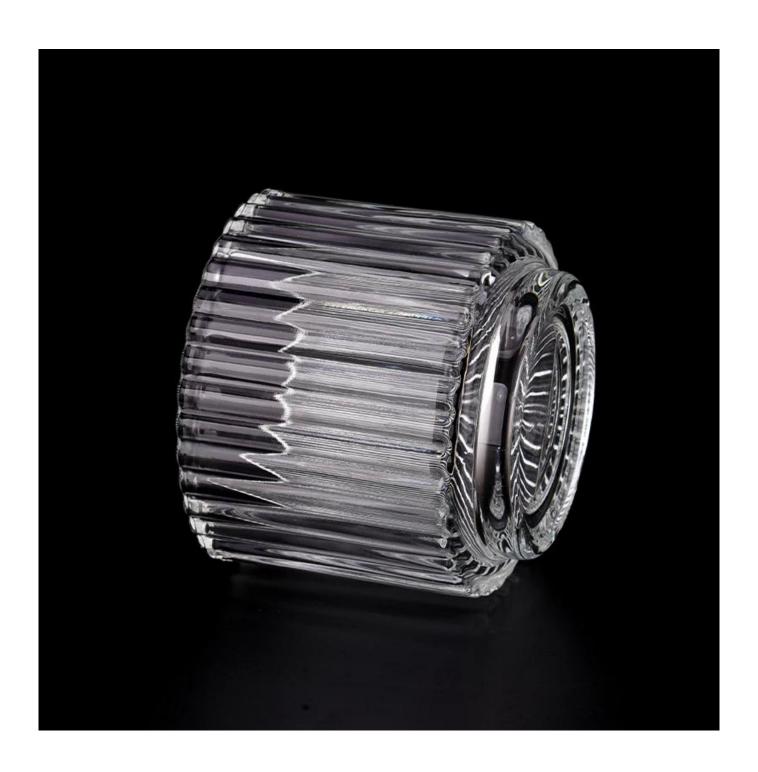

## 16oz vertical stripe glass candle empty vessels for candle making wholesale

Sunny Glasswares not only places  $\operatorname{OEM}$  /  $\operatorname{ODM}$  orders, but also helps many brands to start with product concepts.

| Measure       | Item:SGHY23083107                                                                  |
|---------------|------------------------------------------------------------------------------------|
|               | Top dia: 97 mm                                                                     |
|               | Bottom dia: 77 mm                                                                  |
|               | Height: 89 mm                                                                      |
|               | Weight: 412 g                                                                      |
|               | Capacity:463 ml                                                                    |
| Packing       | Normal packing,Individual gift box, PVC box, window box, color box, white box, etc |
| Delivery time | Within 35 days after the sample and order confirmed                                |
| Payment term  | 30% deposit by T/T in advance and the balance against the copy of B/L              |
| Shipment      | By sea,by air,by Express and your shipping agent is acceptable                     |
| Usage         | Home decor,Wedding Decoration,Wedding Favors,Decoration enhancement                |
| Occasion      |                                                                                    |