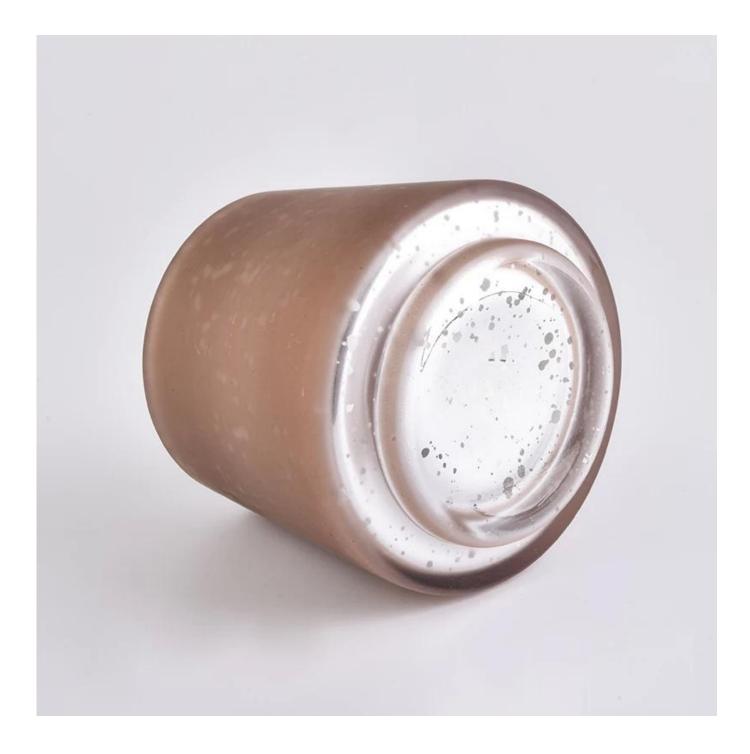

#### Flexible size design can quickly expand your market

Item No.:SGLYP19101017 Top dia: 82mm Bottom dia:72.5mm Max dia:99mm Height: 91mm Weight: 229g Capacity: 459ml

We turn your ideas into creative fragrance products and sell them in the local market.