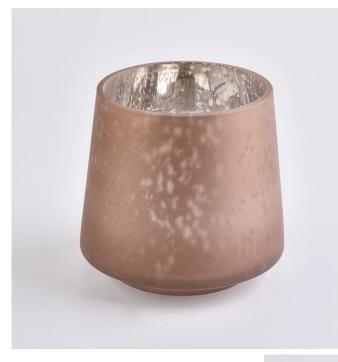

# 16oz handmade orange glass candle holders with electroplating inside

Sunny Glassware not only makes OEM/ODM orders, but also helps many brands start with product concepts.

Why choose Sunny Glass Candle Jars

#### **Product Features**

 Home decoration glass candle jar of high quality.
Suitable for use in hotel, wedding, etc.

3. Meet the ASTM test product features.