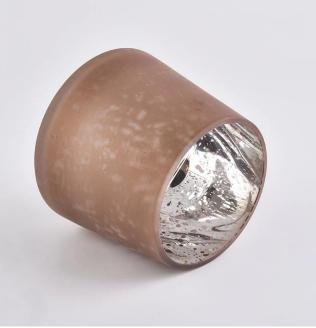

# 16oz handmade orange glass candle holders with electroplating inside

Sunny Glassware not only makes OEM/ODM orders, but also helps many brands start with product concepts.

Why choose Sunny Glass Candle Jars

#### **Product Features**

 Home decoration glass candle jar of high quality.
Suitable for use in hotel, wedding, etc.

3. Meet the ASTM test product features.