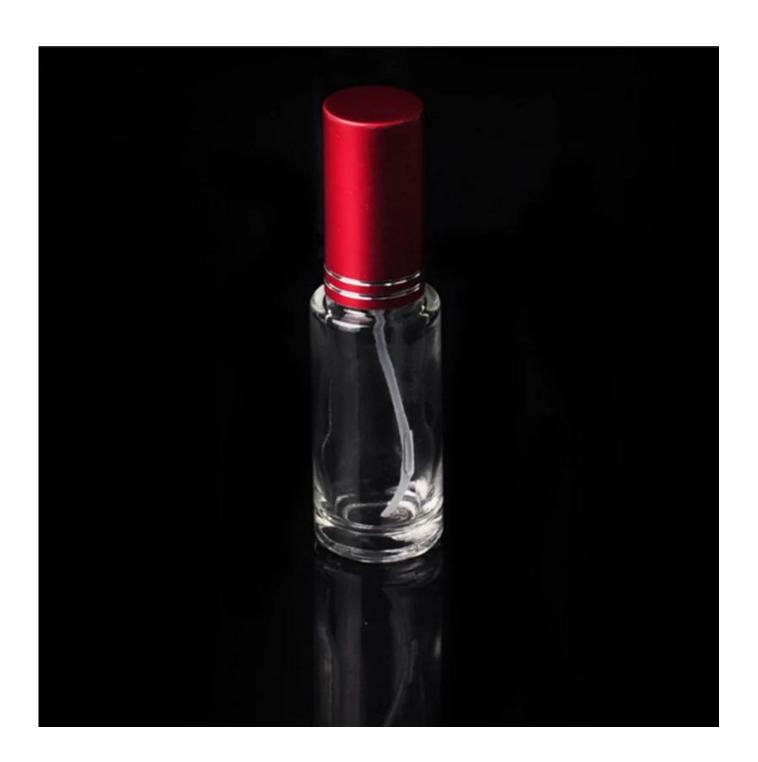

# 15ml mini glass spray perfume bottle empty glass bottle

|  | Item name          | 15ml mini glass spray perfume bottle empty glass bottle                                                                                            |
|--|--------------------|----------------------------------------------------------------------------------------------------------------------------------------------------|
|  | Item No.           | SGJN15111123                                                                                                                                       |
|  | Size               | T:18mm*B:25mm*H:67mm                                                                                                                               |
|  | Capacity           | 8ml, 15ml,30ml,60ml is available                                                                                                                   |
|  | Sample<br>time     | 1.5 days if at exist shape and size of products<br>2.15 days if need new shape and size of products                                                |
|  | Packing            | Normal safety packing 24pcs/36pcs/48pcs etc. per export carton with egg divider                                                                    |
|  | MOQ                | 5000pcs                                                                                                                                            |
|  | Delivery<br>time   | Within 35 days after order confirmed                                                                                                               |
|  | Payment<br>terms   | 30% deposit by T/T in advance, the balance after showing the copy of B/L                                                                           |
|  | Product<br>feature | 1.High quality and competitve prices 2.Meet FDA, SGS,LFGB etc. test 3.Eco-friendly 4.Widely apply to Wedding, party, home, bar etc. 5.Machine made |