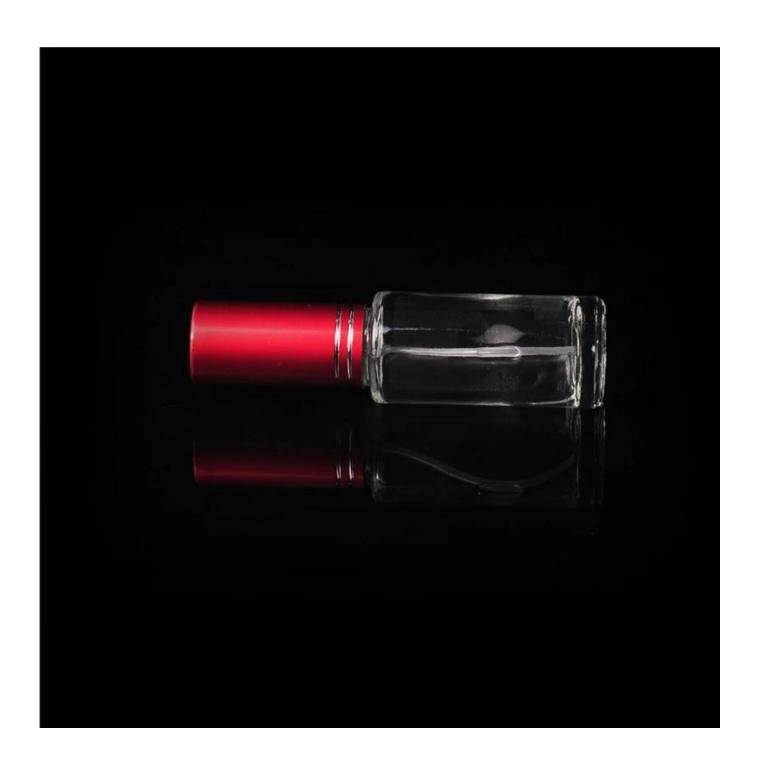

# 15ml mini glass spray perfume bottle empty glass bottle

|  | Item name          | 15ml mini glass spray perfume bottle empty glass bottle                                                                                            |
|--|--------------------|----------------------------------------------------------------------------------------------------------------------------------------------------|
|  | Item No.           | SGJN15111123                                                                                                                                       |
|  | Size               | T:18mm*B:25mm*H:67mm                                                                                                                               |
|  | Capacity           | 8ml, 15ml,30ml,60ml is available                                                                                                                   |
|  | Sample<br>time     | 1.5 days if at exist shape and size of products<br>2.15 days if need new shape and size of products                                                |
|  | Packing            | Normal safety packing 24pcs/36pcs/48pcs etc. per export carton with egg divider                                                                    |
|  | MOQ                | 5000pcs                                                                                                                                            |
|  | Delivery<br>time   | Within 35 days after order confirmed                                                                                                               |
|  | Payment<br>terms   | 30% deposit by T/T in advance, the balance after showing the copy of B/L                                                                           |
|  | Product<br>feature | 1.High quality and competitve prices 2.Meet FDA, SGS,LFGB etc. test 3.Eco-friendly 4.Widely apply to Wedding, party, home, bar etc. 5.Machine made |