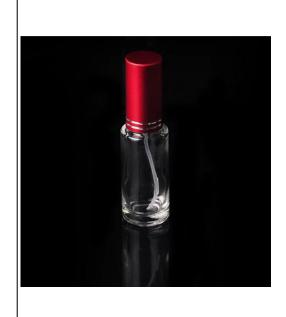

# 15ml mini glass spray perfume bottle empty glass bottle

|  | Item name          | 15ml mini glass spray perfume bottle empty glass bottle                                                                                            |
|--|--------------------|----------------------------------------------------------------------------------------------------------------------------------------------------|
|  | Item No.           | SGJN15111123                                                                                                                                       |
|  | Size               | T:18mm*B:25mm*H:67mm                                                                                                                               |
|  | Capacity           | 8ml, 15ml,30ml,60ml is available                                                                                                                   |
|  | Sample<br>time     | 1.5 days if at exist shape and size of products<br>2.15 days if need new shape and size of products                                                |
|  | Packing            | Normal safety packing 24pcs/36pcs/48pcs etc. per export carton with egg divider                                                                    |
|  | MOQ                | 5000pcs                                                                                                                                            |
|  | Delivery<br>time   | Within 35 days after order confirmed                                                                                                               |
|  | Payment<br>terms   | 30% deposit by T/T in advance, the balance after showing the copy of B/L                                                                           |
|  | Product<br>feature | 1.High quality and competitve prices 2.Meet FDA, SGS,LFGB etc. test 3.Eco-friendly 4.Widely apply to Wedding, party, home, bar etc. 5.Machine made |