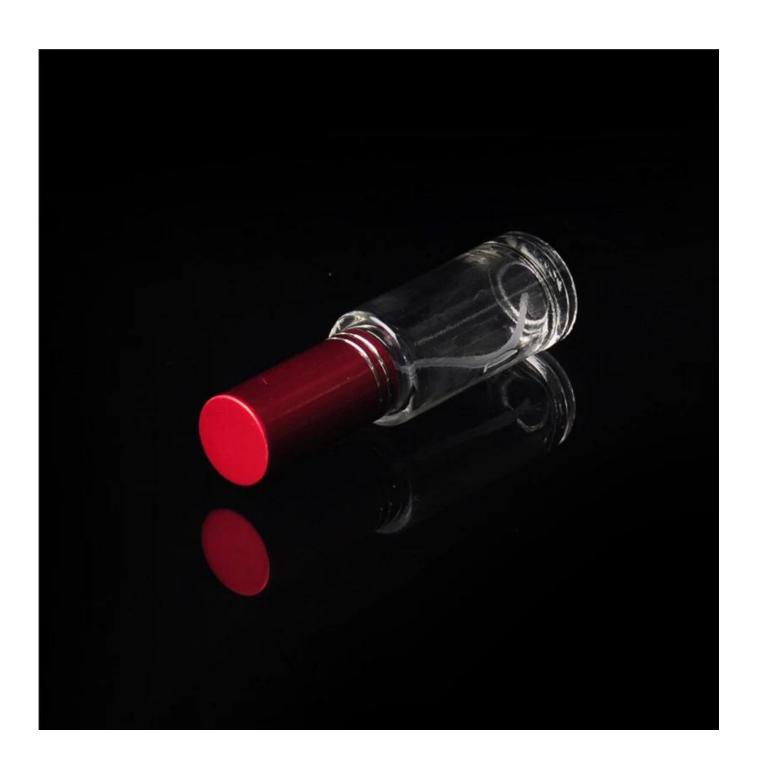

# 15ml mini glass spray perfume bottle empty glass bottle

|  | Item name          | 15ml mini glass spray perfume bottle empty glass bottle                                                                                            |
|--|--------------------|----------------------------------------------------------------------------------------------------------------------------------------------------|
|  | Item No.           | SGJN15111123                                                                                                                                       |
|  | Size               | T:18mm*B:25mm*H:67mm                                                                                                                               |
|  | Capacity           | 8ml, 15ml,30ml,60ml is available                                                                                                                   |
|  | Sample<br>time     | 1.5 days if at exist shape and size of products<br>2.15 days if need new shape and size of products                                                |
|  | Packing            | Normal safety packing 24pcs/36pcs/48pcs etc. per export carton with egg divider                                                                    |
|  | MOQ                | 5000pcs                                                                                                                                            |
|  | Delivery<br>time   | Within 35 days after order confirmed                                                                                                               |
|  | Payment<br>terms   | 30% deposit by T/T in advance, the balance after showing the copy of B/L                                                                           |
|  | Product<br>feature | 1.High quality and competitve prices 2.Meet FDA, SGS,LFGB etc. test 3.Eco-friendly 4.Widely apply to Wedding, party, home, bar etc. 5.Machine made |