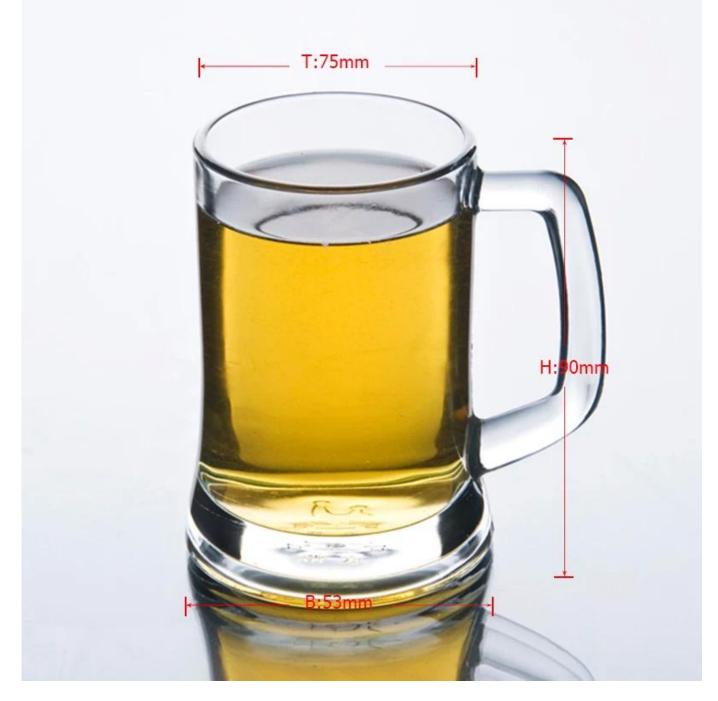

## **Product Details:**

| Item No.         | SZB500C                                                                    |
|------------------|----------------------------------------------------------------------------|
| Material         | High white glass                                                           |
| Process          | Machine made                                                               |
| Samples time     | 1. 5 days if at exist shaped and size of glass                             |
|                  | 2. 15 days if need new shape or size of glass                              |
| Packing          | Normal packing,4 pcs into inner box, 48 pcs per carton                     |
| Product Capacity | 500,000~1,000,000 pcs per month                                            |
| Delivery time    | Within 35 days after the sample and order confirmed                        |
| Payment terms    | 30% deposit by T/T in advance and the balance against the copy of B/L      |
| Shipment         | By sea, by air, by Express and your shipping agent is acceptable           |
|                  | 1. Machine made <b>drinking glass</b> with high quality                    |
| Product Features | 2. Suitable for used in hotel, home, etc.                                  |
|                  | 3. It is eco-friendly                                                      |
|                  | 4. Meet CE & FDA test & CA 65 test                                         |
|                  | 1. Different designs and sizes for choice                                  |
|                  | 2 .Any color painted, frost, electroplate, pattern laser carver processing |
| For your choices | 3. Special package like shrink wrap, color gift box, white gift box etc.   |
|                  | 4. We have exclusive workers for quality control                           |
|                  | 5. We have professional workshop and warehouse to ensure the delivery time |
|                  |                                                                            |

## **Product Photo:**