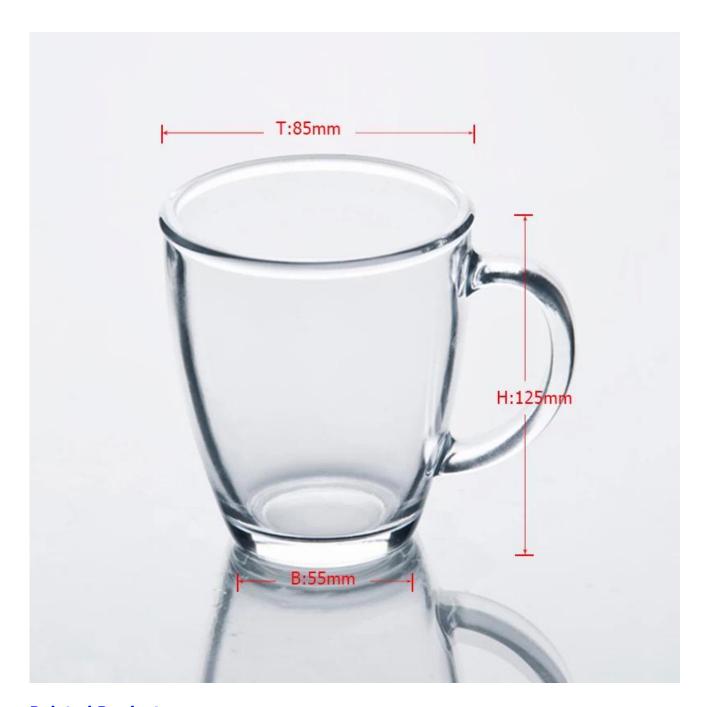

| 3. It is eco-friendly                                                      |
|                  | 4. Meet CE & FDA test & CA 65 test                                         |
|                  | 1. Different designs and sizes for choice                                  |
|                  | 2 .Any color painted, frost, electroplate, pattern laser carver processing |
| For your choices | 3. Special package like shrink wrap, color gift box, white gift box etc.   |
|                  | 4. We have exclusive workers for quality control                           |
|                  | 5. We have professional workshop and warehouse to ensure the delivery time |
|                  |                                                                            |

## **Product Photo:**





## **Related Products:**



hight white glass mug



<u>clear water glass mug</u>



wholesale glass mug

## **Company Show:**





For more **glass mug** or any glassware,

please visit our website: <a href="http://www.okcandle.com/">http://www.okcandle.com/</a>
Or here may help you know more about us: FAQ