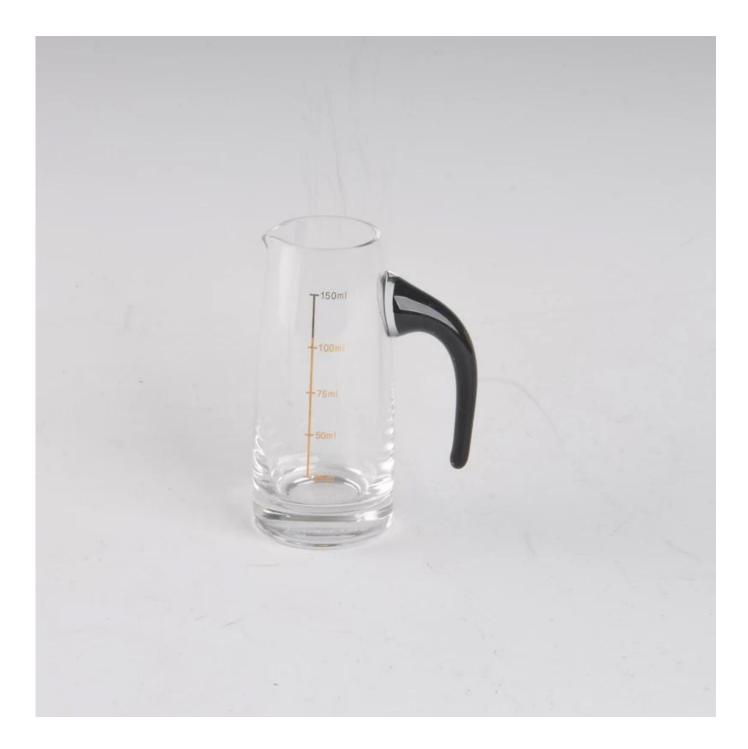

## **Product Details:**

| Item No.         | SGXC003                                                                                                                                                                                                                                                                                                                                                 |
|------------------|---------------------------------------------------------------------------------------------------------------------------------------------------------------------------------------------------------------------------------------------------------------------------------------------------------------------------------------------------------|
| Material         | High white glass                                                                                                                                                                                                                                                                                                                                        |
| Color            | Clear                                                                                                                                                                                                                                                                                                                                                   |
| Craft            | Hand made                                                                                                                                                                                                                                                                                                                                               |
| Samples time     | <ol> <li>5 days if at exit shaped and size of glass</li> <li>15 days if need new shape or size of glass</li> </ol>                                                                                                                                                                                                                                      |
| Packing          | Normal packing,24or 36pcs into export carton,carton with cardboard divider                                                                                                                                                                                                                                                                              |
| Product Capacity | 500,000~1,000,000 pcs per month                                                                                                                                                                                                                                                                                                                         |
| Delivery time    | Within 35 days after the sample and order confirmed                                                                                                                                                                                                                                                                                                     |
| Payment terms    | 30% deposit by T/T in advance and the balance against the copy of B/L                                                                                                                                                                                                                                                                                   |
| Shipment         | By sea,by air,by Express and your shipping agent is acceptable                                                                                                                                                                                                                                                                                          |
| Product Features | <ol> <li>Man made decanter</li> <li>Suitable for used in pub, hotel, restaurants, hotel,etc</li> <li>Professional Q/C for quality control</li> <li>Competitive price and quality</li> <li>Meet FDA test and food grade</li> </ol>                                                                                                                       |
| For your choices | <ol> <li>Any logo printing on the glass body</li> <li>Any color painted, frost, electroplate, pattern laser carver for the finish</li> <li>Special package like shrink wrap, color gift box, white gift box etc</li> <li>Open new mould for the glass, wood, plastic or metal as you like</li> <li>Different size and shapes meet your needs</li> </ol> |