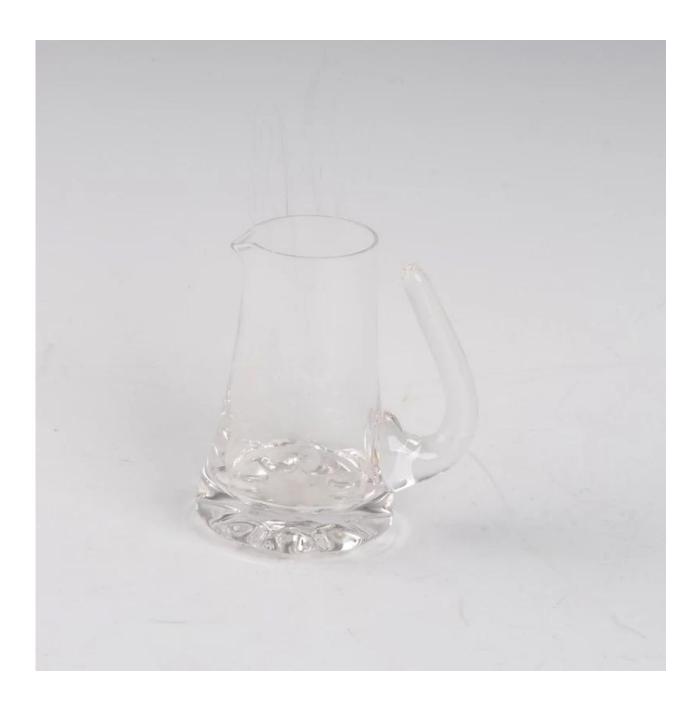

#### **Product Details:**

| Item No.         | SGXD024                                                                                                                                                                                                                                                                                                                                                 |
|------------------|---------------------------------------------------------------------------------------------------------------------------------------------------------------------------------------------------------------------------------------------------------------------------------------------------------------------------------------------------------|
| Material         | High white glass                                                                                                                                                                                                                                                                                                                                        |
| Color            | Clear                                                                                                                                                                                                                                                                                                                                                   |
| Craft            | Made made                                                                                                                                                                                                                                                                                                                                               |
| Samples time     | <ol> <li>5 days if at exit shaped and size of glass</li> <li>15 days if need new shape or size of glass</li> </ol>                                                                                                                                                                                                                                      |
| Packing          | Normal packing,24or 36pcs into export carton,carton with cardboard divider                                                                                                                                                                                                                                                                              |
| Product Capacity | 500,000~1,000,000 pcs per month                                                                                                                                                                                                                                                                                                                         |
| Delivery time    | Within 35 days after the sample and order confirmed                                                                                                                                                                                                                                                                                                     |
| Payment terms    | 30% deposit by T/T in advance and the balance against the copy of B/L                                                                                                                                                                                                                                                                                   |
| Shipment         | By sea,by air,by Express and your shipping agent is acceptable                                                                                                                                                                                                                                                                                          |
| Product Features | <ol> <li>Man made decanter</li> <li>Suitable for used in pub, hotel, restaurants, hotel,etc</li> <li>Professional Q/C for quality control</li> <li>Competitive price and quality</li> <li>Meet FDA test and food grade</li> </ol>                                                                                                                       |
| For your choices | <ol> <li>Any logo printing on the glass body</li> <li>Any color painted, frost, electroplate, pattern laser carver for the finish</li> <li>Special package like shrink wrap, color gift box, white gift box etc</li> <li>Open new mould for the glass, wood, plastic or metal as you like</li> <li>Different size and shapes meet your needs</li> </ol> |