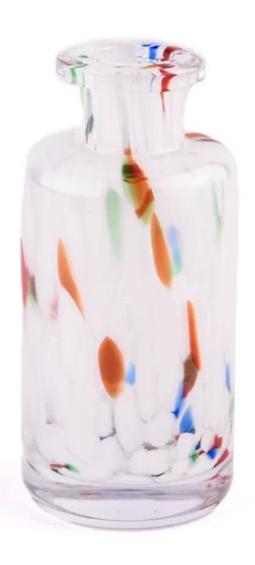

## 150ml custom color reed diffuser glass bottle

Sunny Glasswares not only puts OEM / ODM orders, but also helps many brands starting with the concepts of the product.

Why choose Sunny.

| product<br>name | 150ml | custom | color | reed | diffuser | glass | botle |  |
|-----------------|-------|--------|-------|------|----------|-------|-------|--|
|-----------------|-------|--------|-------|------|----------|-------|-------|--|

| Sample time         | 1. 5 days if there is a shape and size of the glass 2. 15 days, if you need new shapes and glass size |  |  |
|---------------------|-------------------------------------------------------------------------------------------------------|--|--|
| To measure          | Article: SGHT23052303<br>Top Dia:39mm<br>Height: 122mm<br>Weight: 212g<br>Capacity: 150ml             |  |  |
| Packaging           | Normal packaging, single gift box, pvc box, window box, color box, white box, etc.                    |  |  |
| Delivery time       | Within 35 days from the confirmation of the sample and the order                                      |  |  |
| Payment<br>term     | 30% deposit by T/T in advance and the balance with respect to the copy of B/L                         |  |  |
| Shipping            | By sea, by air, by Express and your shipping agent is acceptable                                      |  |  |
| Opportunity for use | Home furnishings, wedding decoration, favors, improvement of decoration                               |  |  |