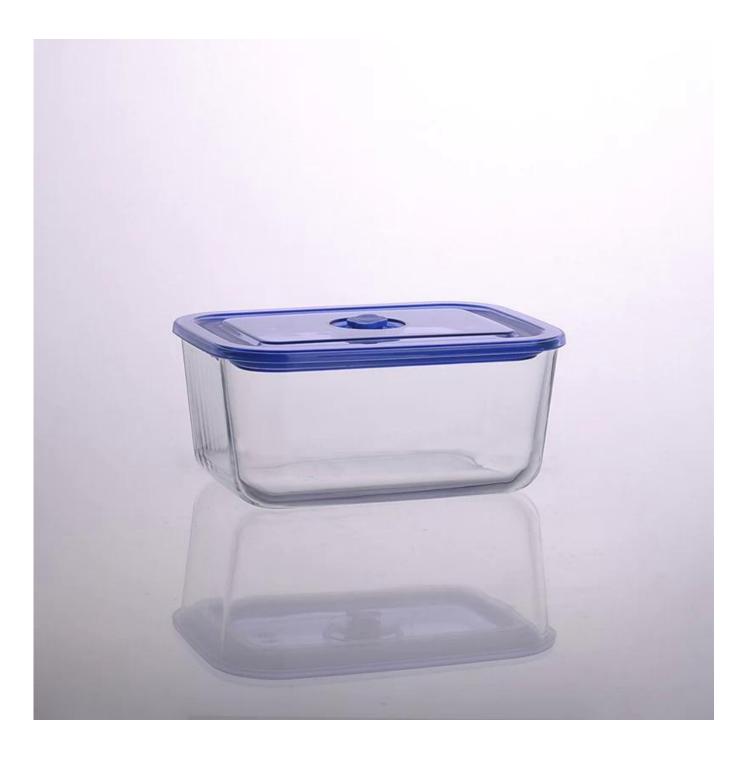

## 1500ml Rectangular Salad Bowl Pyrex Glass Meal Box

| Product Details  |                                                                                                                                                                                                                                                                                                                                                           |
|------------------|-----------------------------------------------------------------------------------------------------------------------------------------------------------------------------------------------------------------------------------------------------------------------------------------------------------------------------------------------------------|
|                  |                                                                                                                                                                                                                                                                                                                                                           |
| Material         | Hight White Glass Meal Box                                                                                                                                                                                                                                                                                                                                |
| Crafts           | Machine pressed pyrex glass box                                                                                                                                                                                                                                                                                                                           |
| Product Capacity | 500,000 to 1,000,000 / month                                                                                                                                                                                                                                                                                                                              |
| Packing          | Normal packing, 24 pcs per carton                                                                                                                                                                                                                                                                                                                         |
| Samples time     | <ol> <li>5 days if at exist shaped and size of glass</li> <li>15 days if need new shape or size of glass</li> </ol>                                                                                                                                                                                                                                       |
| Delivery Time    | 35 days after sample and order confirmation                                                                                                                                                                                                                                                                                                               |
| Payment Terms    | T / T 30% down payment, pay the balance due to see a copy of the bill of lading                                                                                                                                                                                                                                                                           |
| Transport        | Maritime transport, air transport, international express delivery; guests designated freight forwarding                                                                                                                                                                                                                                                   |
| Product Features | <ol> <li>Suitable for family, hotel, restaurant, school etc.</li> <li>Unique design</li> <li>Professional Q/C for quality control</li> <li>Competitive price and quality</li> <li>Soonest shipment</li> </ol>                                                                                                                                             |
| For your choose  | <ol> <li>Any logo printing on the glass body</li> <li>Any color painted, frost, electro plate, pattern laser carver for the finish</li> <li>Special package like shrink wrap, color gift box, white gift box etc.</li> <li>Open new mould for the glass, wood, plastic or metal as you like</li> <li>Different size and shapes meet your needs</li> </ol> |