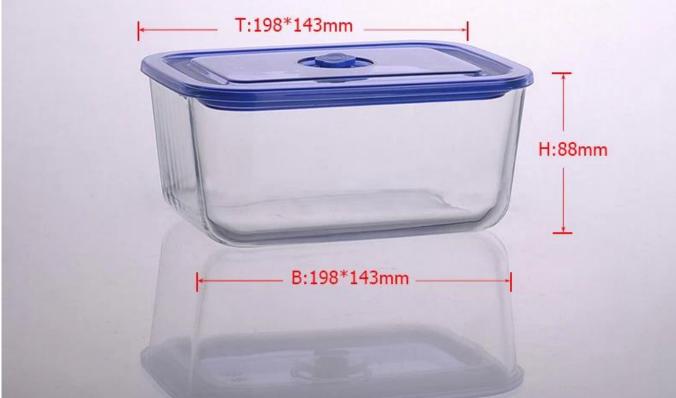

## 1500ml Rectangular Salad Bowl Pyrex Glass Meal Box

| Product Details  |                                                                                                                                                                                                                                                                                                                                                           |
|------------------|-----------------------------------------------------------------------------------------------------------------------------------------------------------------------------------------------------------------------------------------------------------------------------------------------------------------------------------------------------------|
|                  |                                                                                                                                                                                                                                                                                                                                                           |
| Material         | Hight White Glass Meal Box                                                                                                                                                                                                                                                                                                                                |
| Crafts           | Machine pressed pyrex glass box                                                                                                                                                                                                                                                                                                                           |
| Product Capacity | 500,000 to 1,000,000 / month                                                                                                                                                                                                                                                                                                                              |
| Packing          | Normal packing, 24 pcs per carton                                                                                                                                                                                                                                                                                                                         |
| Samples time     | <ol> <li>5 days if at exist shaped and size of glass</li> <li>15 days if need new shape or size of glass</li> </ol>                                                                                                                                                                                                                                       |
| Delivery Time    | 35 days after sample and order confirmation                                                                                                                                                                                                                                                                                                               |
| Payment Terms    | T / T 30% down payment, pay the balance due to see a copy of the bill of lading                                                                                                                                                                                                                                                                           |
| Transport        | Maritime transport, air transport, international express delivery; guests designated freight forwarding                                                                                                                                                                                                                                                   |
| Product Features | <ol> <li>Suitable for family, hotel, restaurant, school etc.</li> <li>Unique design</li> <li>Professional Q/C for quality control</li> <li>Competitive price and quality</li> <li>Soonest shipment</li> </ol>                                                                                                                                             |
| For your choose  | <ol> <li>Any logo printing on the glass body</li> <li>Any color painted, frost, electro plate, pattern laser carver for the finish</li> <li>Special package like shrink wrap, color gift box, white gift box etc.</li> <li>Open new mould for the glass, wood, plastic or metal as you like</li> <li>Different size and shapes meet your needs</li> </ol> |