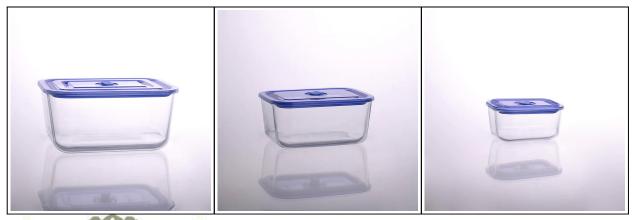

## 1500ml Rectangular Salad Bowl Pyrex Glass Meal Box

| Product Details  |                                                                                                                                                                                                                                                                                                                                                           |
|------------------|-----------------------------------------------------------------------------------------------------------------------------------------------------------------------------------------------------------------------------------------------------------------------------------------------------------------------------------------------------------|
|                  |                                                                                                                                                                                                                                                                                                                                                           |
| Material         | Hight White Glass Meal Box                                                                                                                                                                                                                                                                                                                                |
| Crafts           | Machine pressed pyrex glass box                                                                                                                                                                                                                                                                                                                           |
| Product Capacity | 500,000 to 1,000,000 / month                                                                                                                                                                                                                                                                                                                              |
| Packing          | Normal packing, 24 pcs per carton                                                                                                                                                                                                                                                                                                                         |
| Samples time     | <ol> <li>5 days if at exist shaped and size of glass</li> <li>15 days if need new shape or size of glass</li> </ol>                                                                                                                                                                                                                                       |
| Delivery Time    | 35 days after sample and order confirmation                                                                                                                                                                                                                                                                                                               |
| Payment Terms    | T / T 30% down payment, pay the balance due to see a copy of the bill of lading                                                                                                                                                                                                                                                                           |
| Transport        | Maritime transport, air transport, international express delivery; guests designated freight forwarding                                                                                                                                                                                                                                                   |
| Product Features | <ol> <li>Suitable for family, hotel, restaurant, school etc.</li> <li>Unique design</li> <li>Professional Q/C for quality control</li> <li>Competitive price and quality</li> <li>Soonest shipment</li> </ol>                                                                                                                                             |
| For your choose  | <ol> <li>Any logo printing on the glass body</li> <li>Any color painted, frost, electro plate, pattern laser carver for the finish</li> <li>Special package like shrink wrap, color gift box, white gift box etc.</li> <li>Open new mould for the glass, wood, plastic or metal as you like</li> <li>Different size and shapes meet your needs</li> </ol> |