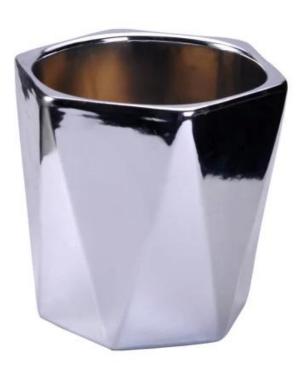

## 1500ml Different Color Glazed Available Ceramic Candle Jar

| S. 19 m. 63-65   |                                                                                                                                                                                                                                                                                                                                                                                           |
|------------------|-------------------------------------------------------------------------------------------------------------------------------------------------------------------------------------------------------------------------------------------------------------------------------------------------------------------------------------------------------------------------------------------|
| Product Details  |                                                                                                                                                                                                                                                                                                                                                                                           |
| Item number.     | SGHY16061312                                                                                                                                                                                                                                                                                                                                                                              |
| Material         | Ceramic, Porcelain                                                                                                                                                                                                                                                                                                                                                                        |
| Craft            | Hand Made Ceramic Candle Holder                                                                                                                                                                                                                                                                                                                                                           |
| Samples time     | <ol> <li>5 days if there is a form and size of the glass</li> <li>15 days, if you need a new shape and size glass</li> </ol>                                                                                                                                                                                                                                                              |
| Packaging        | Normal packing, 4 pieces in inner box, 48 pieces in box                                                                                                                                                                                                                                                                                                                                   |
| Product Capacity | 500,000 ~ 1,000,000 pieces per month                                                                                                                                                                                                                                                                                                                                                      |
| Product Features | <ol> <li>Hade made <u>Votive candle holder</u> from high quality</li> <li>Suitable for use in hotel, house, wedding <u>ceramic candle holder</u> etc.</li> <li>Eco-friendly <u>candlestick</u>, unique shape <u>ceramic candle container</u>.</li> <li>Meet FDA test ;ASTM; CA 65 test</li> <li>Different effects available, such as decal, sprayed color, electroplated, etc.</li> </ol> |
| Delivery time    | Within 35 days after the sample and in order confirmed                                                                                                                                                                                                                                                                                                                                    |
| Shipment         | By sea, by air, by express and the delivery agent acceptable                                                                                                                                                                                                                                                                                                                              |