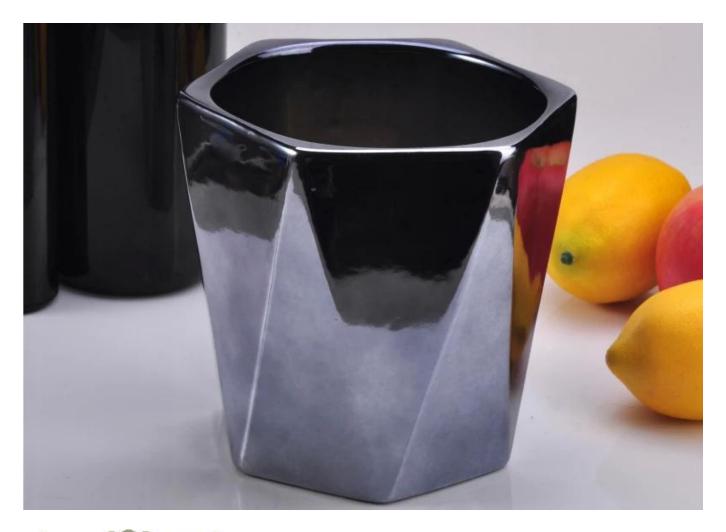

## 1500ml Different Color Glazed Available Ceramic Candle Jar

| S. 19 m. 63-65   |                                                                                                                                                                                                                                                                                                                                                                                           |
|------------------|-------------------------------------------------------------------------------------------------------------------------------------------------------------------------------------------------------------------------------------------------------------------------------------------------------------------------------------------------------------------------------------------|
| Product Details  |                                                                                                                                                                                                                                                                                                                                                                                           |
| Item number.     | SGHY16061312                                                                                                                                                                                                                                                                                                                                                                              |
| Material         | Ceramic, Porcelain                                                                                                                                                                                                                                                                                                                                                                        |
| Craft            | Hand Made Ceramic Candle Holder                                                                                                                                                                                                                                                                                                                                                           |
| Samples time     | <ol> <li>5 days if there is a form and size of the glass</li> <li>15 days, if you need a new shape and size glass</li> </ol>                                                                                                                                                                                                                                                              |
| Packaging        | Normal packing, 4 pieces in inner box, 48 pieces in box                                                                                                                                                                                                                                                                                                                                   |
| Product Capacity | 500,000 ~ 1,000,000 pieces per month                                                                                                                                                                                                                                                                                                                                                      |
| Product Features | <ol> <li>Hade made <u>Votive candle holder</u> from high quality</li> <li>Suitable for use in hotel, house, wedding <u>ceramic candle holder</u> etc.</li> <li>Eco-friendly <u>candlestick</u>, unique shape <u>ceramic candle container</u>.</li> <li>Meet FDA test ;ASTM; CA 65 test</li> <li>Different effects available, such as decal, sprayed color, electroplated, etc.</li> </ol> |
| Delivery time    | Within 35 days after the sample and in order confirmed                                                                                                                                                                                                                                                                                                                                    |
| Shipment         | By sea, by air, by express and the delivery agent acceptable                                                                                                                                                                                                                                                                                                                              |