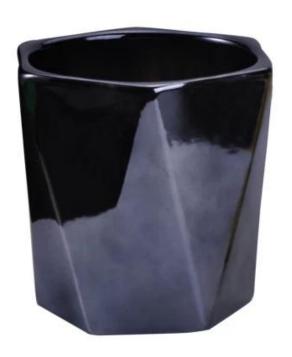

## 1500ml Different Color Glazed Available Ceramic Candle Jar

| S. 19 m. 63-65   |                                                                                                                                                                                                                                                                                                                                                                                           |
|------------------|-------------------------------------------------------------------------------------------------------------------------------------------------------------------------------------------------------------------------------------------------------------------------------------------------------------------------------------------------------------------------------------------|
| Product Details  |                                                                                                                                                                                                                                                                                                                                                                                           |
| Item number.     | SGHY16061312                                                                                                                                                                                                                                                                                                                                                                              |
| Material         | Ceramic, Porcelain                                                                                                                                                                                                                                                                                                                                                                        |
| Craft            | Hand Made Ceramic Candle Holder                                                                                                                                                                                                                                                                                                                                                           |
| Samples time     | <ol> <li>5 days if there is a form and size of the glass</li> <li>15 days, if you need a new shape and size glass</li> </ol>                                                                                                                                                                                                                                                              |
| Packaging        | Normal packing, 4 pieces in inner box, 48 pieces in box                                                                                                                                                                                                                                                                                                                                   |
| Product Capacity | 500,000 ~ 1,000,000 pieces per month                                                                                                                                                                                                                                                                                                                                                      |
| Product Features | <ol> <li>Hade made <u>Votive candle holder</u> from high quality</li> <li>Suitable for use in hotel, house, wedding <u>ceramic candle holder</u> etc.</li> <li>Eco-friendly <u>candlestick</u>, unique shape <u>ceramic candle container</u>.</li> <li>Meet FDA test ;ASTM; CA 65 test</li> <li>Different effects available, such as decal, sprayed color, electroplated, etc.</li> </ol> |
| Delivery time    | Within 35 days after the sample and in order confirmed                                                                                                                                                                                                                                                                                                                                    |
| Shipment         | By sea, by air, by express and the delivery agent acceptable                                                                                                                                                                                                                                                                                                                              |