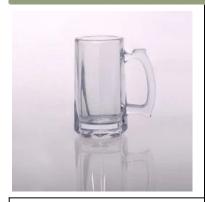

## 14oz glass beer mug

| Product Details |                  |                                                                                                                                                                                                                  |
|-----------------|------------------|------------------------------------------------------------------------------------------------------------------------------------------------------------------------------------------------------------------|
| H:149mm         | Itme No          | SGJD150416027                                                                                                                                                                                                    |
|                 | Size             | 70*70*148mm                                                                                                                                                                                                      |
|                 | Capacity         | 405ml                                                                                                                                                                                                            |
|                 | Material         | Hight white glass                                                                                                                                                                                                |
|                 | Craft            | Machine blown                                                                                                                                                                                                    |
|                 | Sample           | 7days                                                                                                                                                                                                            |
|                 | Terms of payment | 30% deposit by T/T in advance and the balance after showing copy of L/C                                                                                                                                          |
|                 | Certification    | Food Safe, Dish washer test, FDA, LFGB                                                                                                                                                                           |
|                 | For your choice  | 1, Any logo printing on glass body 2, Any color painted, frosted, electroplating, logo laser for the finish 3, Special packing like shrink wrap, color gift box, white box etc 4, Any shape, size meet your need |