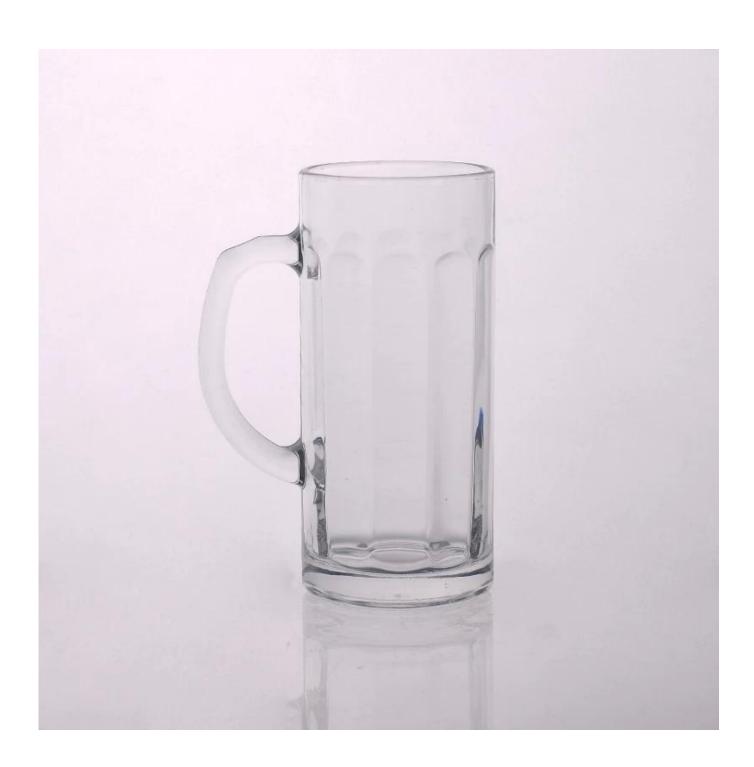

## 14oz glass beer mug

| Product Details |                  |                                                                                                                                                                                                                  |
|-----------------|------------------|------------------------------------------------------------------------------------------------------------------------------------------------------------------------------------------------------------------|
| H:149mm         | Itme No          | SGJD150416027                                                                                                                                                                                                    |
|                 | Size             | 70*70*148mm                                                                                                                                                                                                      |
|                 | Capacity         | 405ml                                                                                                                                                                                                            |
|                 | Material         | Hight white glass                                                                                                                                                                                                |
|                 | Craft            | Machine blown                                                                                                                                                                                                    |
|                 | Sample           | 7days                                                                                                                                                                                                            |
|                 | Terms of payment | 30% deposit by T/T in advance and the balance after showing copy of L/C                                                                                                                                          |
|                 | Certification    | Food Safe, Dish washer test, FDA, LFGB                                                                                                                                                                           |
|                 | For your choice  | 1, Any logo printing on glass body 2, Any color painted, frosted, electroplating, logo laser for the finish 3, Special packing like shrink wrap, color gift box, white box etc 4, Any shape, size meet your need |