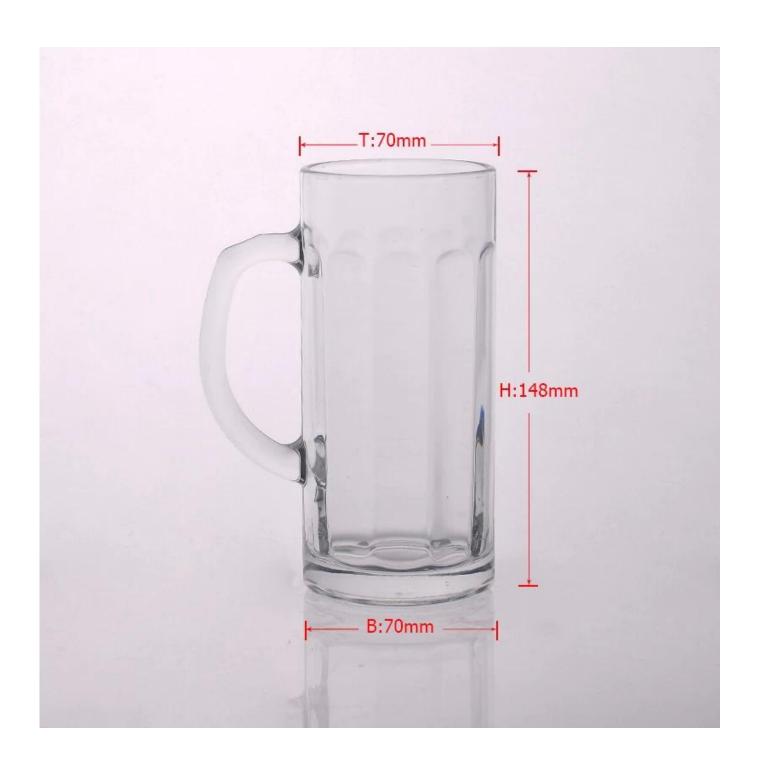

## 14oz glass beer mug

| Product Details |                  |                                                                                                                                                                                                                  |
|-----------------|------------------|------------------------------------------------------------------------------------------------------------------------------------------------------------------------------------------------------------------|
| H:149mm         | Itme No          | SGJD150416027                                                                                                                                                                                                    |
|                 | Size             | 70*70*148mm                                                                                                                                                                                                      |
|                 | Capacity         | 405ml                                                                                                                                                                                                            |
|                 | Material         | Hight white glass                                                                                                                                                                                                |
|                 | Craft            | Machine blown                                                                                                                                                                                                    |
|                 | Sample           | 7days                                                                                                                                                                                                            |
|                 | Terms of payment | 30% deposit by T/T in advance and the balance after showing copy of L/C                                                                                                                                          |
|                 | Certification    | Food Safe, Dish washer test, FDA, LFGB                                                                                                                                                                           |
|                 | For your choice  | 1, Any logo printing on glass body 2, Any color painted, frosted, electroplating, logo laser for the finish 3, Special packing like shrink wrap, color gift box, white box etc 4, Any shape, size meet your need |