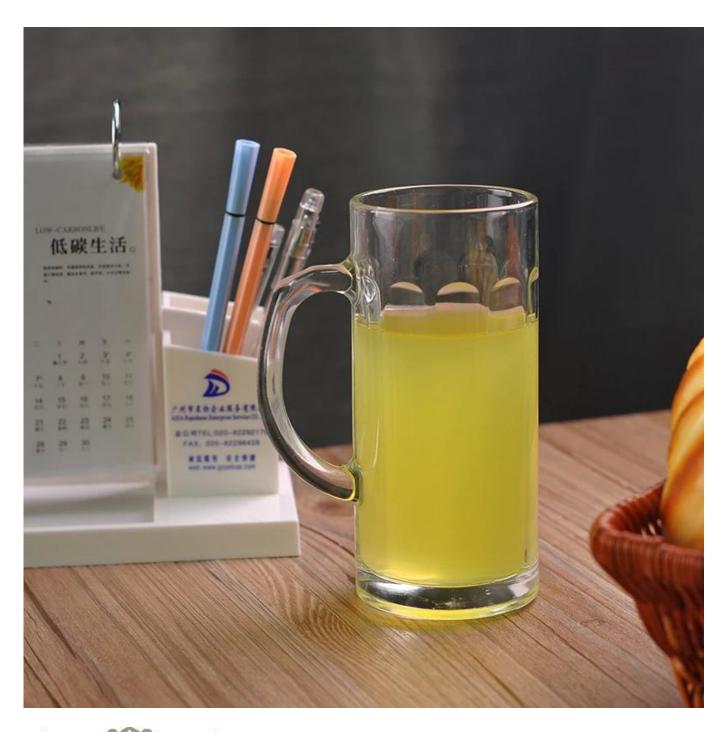

### Method of application

- 1. Using it under guide of the adult
- 2. Washing it with clean or boiling water before usage
- 3. No touching the rim of glass cup,try to take the bottom or the handle of it

#### **Cautions**

- 1. Beer, red wine, white wine, beverage or hot water not be too full
- 2. To avoid to hurt your children's hand, please put it in the place where they can't reach
- 3. Avoid dropping ,Collision and strong impact
- 4. Not available for microwave oven
- 5. To prevent it from cracking, do not put it over open fire directly