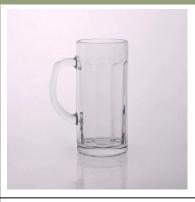

# Similar Products Link

<u>Machine made 360ml</u> large beer glass mug

14oz glass beer mug

Latest design glass cup