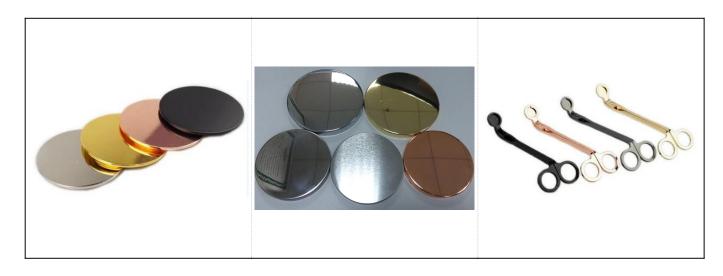

## **Matched accessories:**

Sunny Glassware is a leading candle holders supplier in China since 1992, our glass/ceramic/concrete candle jars etc. and matched accessorries

mainly export to USA, EU, AU over more than 24 years experience. We're strictly with the quality, our QC team inspect the products

### Our service as following:

- > Different shapes and sizes available, also welcome your own design.
- > Accessories: cap, glass/metal/wood lid, wax etc.
- > Decoration: decal, color coating, mercury, laser, frosted, plating etc.
- > Packing: normal safety packing, color/white/gift box packing, customized packing available.
- > Design power: more than 15 innovations monthly.
- > QC team: over 10 professional staffs inspect the production strictly and comprehensively, which meet AQL standard.
- > Sample: within 7 days
- > Certification: ASTM, 100% lead& cadmium free.