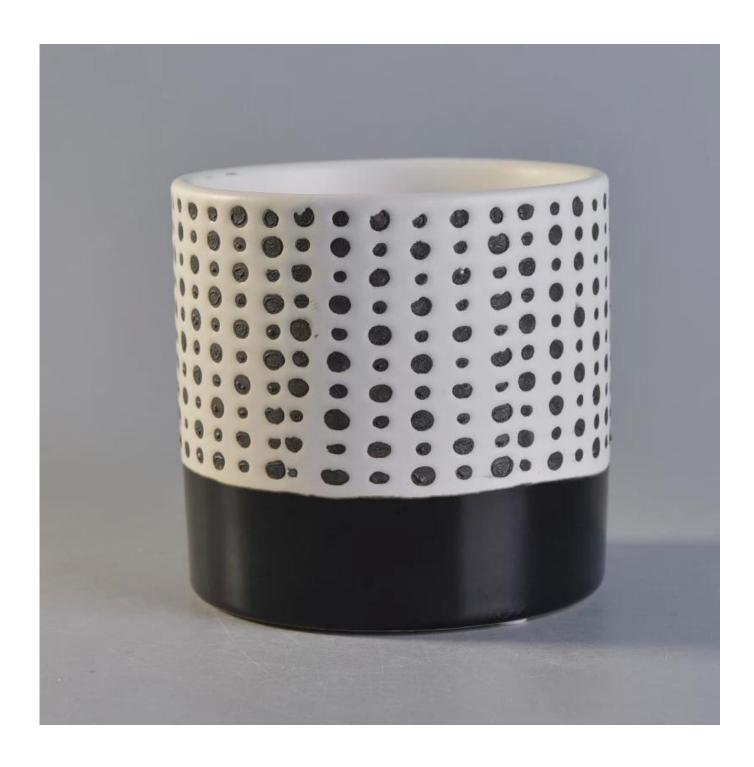

# 14oz cylinder spot decal ceramic candle jar

| Accessories  | cap, ceramic/metal/wood lid, wax, wick, shear etc                                                                                                                                                                                                                                                                                                                                                                                                                                                                                                                                                                                                                                                                            |
|--------------|------------------------------------------------------------------------------------------------------------------------------------------------------------------------------------------------------------------------------------------------------------------------------------------------------------------------------------------------------------------------------------------------------------------------------------------------------------------------------------------------------------------------------------------------------------------------------------------------------------------------------------------------------------------------------------------------------------------------------|
| Finish       | decal, color coating, mercury, laser, frosted, plating, glazed etc.                                                                                                                                                                                                                                                                                                                                                                                                                                                                                                                                                                                                                                                          |
| Packing      | <ol> <li>24/36/48/72 pcs per standard export packing carton</li> <li>Color/white/brown box packing</li> <li>Luxury gift box packing</li> <li>Shrinking packing</li> <li>Individual/set box packing</li> <li>Customized packing</li> </ol>                                                                                                                                                                                                                                                                                                                                                                                                                                                                                    |
| Our strength | <ol> <li>We are the professional <u>candle holder</u> manufacturer, major in different kinds of <u>candle holders</u>, ranging from glass candle holder, ceramic candle holder, marble candle holder, Concrete candle holder, <u>Tin candle holder</u>, Stainless candle jar etc.</li> <li>Perfect for home/store/super market/restaurant/hotel/bar/KTV etc.</li> <li>With professional designer team, which can help design and open new mould based on your requirement.</li> <li>Post processing: color coating, plating, mercury, iridescent, engraving, printing, decal, spray color, frosty, gold plating, hand-drawing etc.</li> <li>Small MOQ is acceptable. We have regular products for supporting you.</li> </ol> |
| Our service  | * Reply you within 24 hours  * Ranges of products for your selections  * Completely production system  * Skilled factory workers  * Both machine line and handmade line for your service  * Experienced QC team inspect the products comprehensively and strictly according to AQL standard  * Creative designer innovate newly products over 15 styles monthly  * Professional Logistic department supply to door service                                                                                                                                                                                                                                                                                                   |
| MOQ          | 3000pcs                                                                                                                                                                                                                                                                                                                                                                                                                                                                                                                                                                                                                                                                                                                      |