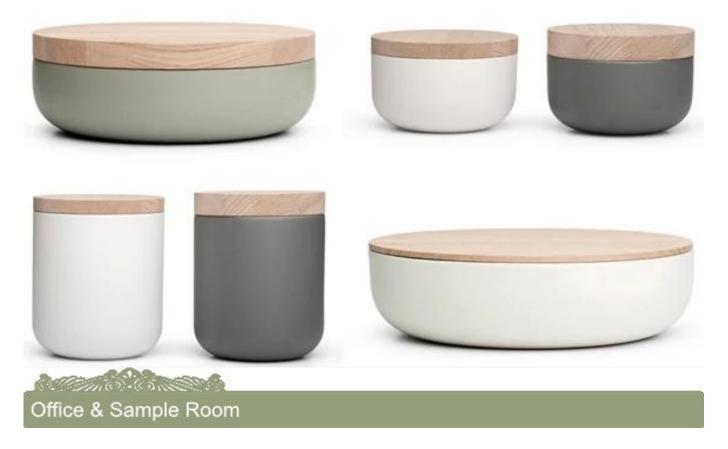

|
| MOQ          | 3000pcs                                                                                                                                                                                                                                                                                                                                                                                                                                                                                                                                                                                                                                                                                                                      |











## **Matched accessories:**





Sunny Glassware is a leading candle holders supplier in China since 1992, our glass/ceramic/concrete candle jars etc. and matched accessorries

mainly export to USA, EU, AU over more than 24 years experience. We're strictly with the quality, our QC team inspect the products

from raw material to production then to packing step by step, the inspection strictly according to the AQL standard.

### Our service as following:

- > Different shapes and sizes available, also welcome your own design.
- > Accessories: cap, glass/metal/wood lid, wax etc.
- > Decoration: decal, color coating, mercury, laser, frosted, plating etc.
- > Packing: normal safety packing, color/white/gift box packing, customized packing available.
- > Design power: more than 15 innovations monthly.
- > QC team: over 10 pro