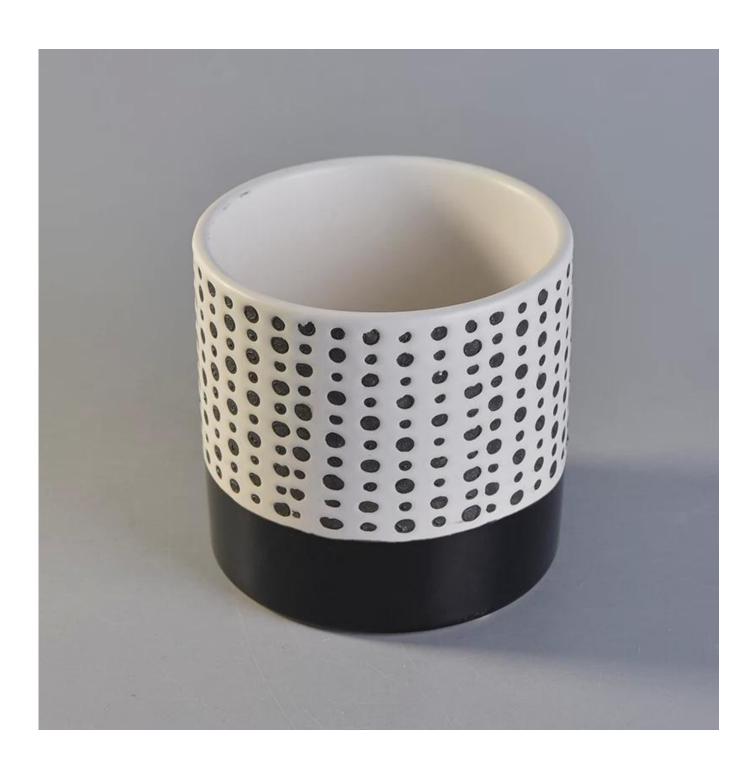

# 14oz cylinder spot decal ceramic candle jar

| Accessories  | cap, ceramic/metal/wood lid, wax, wick, shear etc                                                                                                                                                                                                                                                                                                                                                                                                                                                                                                                                                                                                                                                                            |
|--------------|------------------------------------------------------------------------------------------------------------------------------------------------------------------------------------------------------------------------------------------------------------------------------------------------------------------------------------------------------------------------------------------------------------------------------------------------------------------------------------------------------------------------------------------------------------------------------------------------------------------------------------------------------------------------------------------------------------------------------|
| Finish       | decal, color coating, mercury, laser, frosted, plating, glazed etc.                                                                                                                                                                                                                                                                                                                                                                                                                                                                                                                                                                                                                                                          |
| Packing      | <ol> <li>24/36/48/72 pcs per standard export packing carton</li> <li>Color/white/brown box packing</li> <li>Luxury gift box packing</li> <li>Shrinking packing</li> <li>Individual/set box packing</li> <li>Customized packing</li> </ol>                                                                                                                                                                                                                                                                                                                                                                                                                                                                                    |
| Our strength | <ol> <li>We are the professional <u>candle holder</u> manufacturer, major in different kinds of <u>candle holders</u>, ranging from glass candle holder, ceramic candle holder, marble candle holder, Concrete candle holder, <u>Tin candle holder</u>, Stainless candle jar etc.</li> <li>Perfect for home/store/super market/restaurant/hotel/bar/KTV etc.</li> <li>With professional designer team, which can help design and open new mould based on your requirement.</li> <li>Post processing: color coating, plating, mercury, iridescent, engraving, printing, decal, spray color, frosty, gold plating, hand-drawing etc.</li> <li>Small MOQ is acceptable. We have regular products for supporting you.</li> </ol> |
| Our service  | * Reply you within 24 hours  * Ranges of products for your selections  * Completely production system  * Skilled factory workers  * Both machine line and handmade line for your service  * Experienced QC team inspect the products comprehensively and strictly according to AQL standard  * Creative designer innovate newly products over 15 styles monthly  * Professional Logistic department supply to door service                                                                                                                                                                                                                                                                                                   |
| MOQ          | 3000pcs                                                                                                                                                                                                                                                                                                                                                                                                                                                                                                                                                                                                                                                                                                                      |