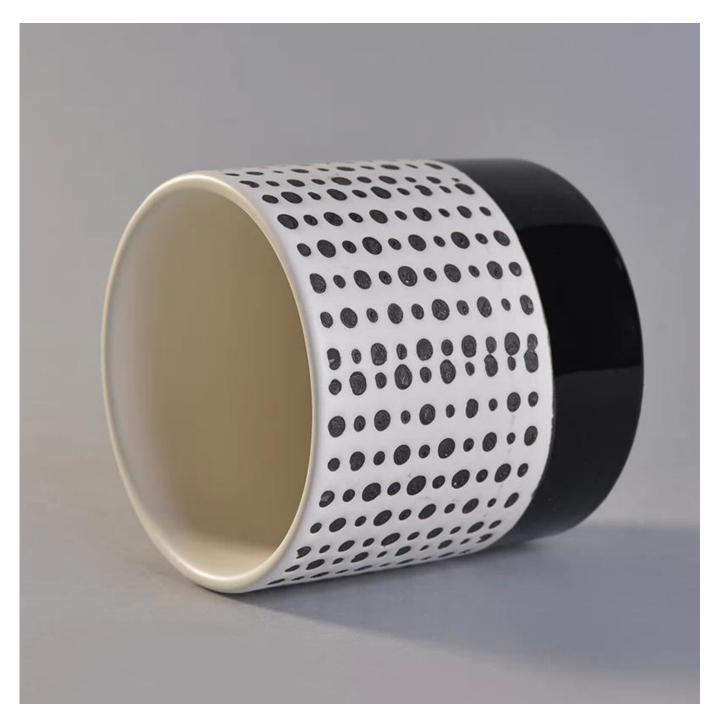

# 14oz cylinder spot decal ceramic candle jar

| Accessories  | cap, ceramic/metal/wood lid, wax, wick, shear etc                                                                                                                                                                                                                                                                                                                                                                                                                                                                                                                                                                                                                                                                            |
|--------------|------------------------------------------------------------------------------------------------------------------------------------------------------------------------------------------------------------------------------------------------------------------------------------------------------------------------------------------------------------------------------------------------------------------------------------------------------------------------------------------------------------------------------------------------------------------------------------------------------------------------------------------------------------------------------------------------------------------------------|
| Finish       | decal, color coating, mercury, laser, frosted, plating, glazed etc.                                                                                                                                                                                                                                                                                                                                                                                                                                                                                                                                                                                                                                                          |
| Packing      | <ol> <li>24/36/48/72 pcs per standard export packing carton</li> <li>Color/white/brown box packing</li> <li>Luxury gift box packing</li> <li>Shrinking packing</li> <li>Individual/set box packing</li> <li>Customized packing</li> </ol>                                                                                                                                                                                                                                                                                                                                                                                                                                                                                    |
| Our strength | <ol> <li>We are the professional <u>candle holder</u> manufacturer, major in different kinds of <u>candle holders</u>, ranging from glass candle holder, ceramic candle holder, marble candle holder, Concrete candle holder, <u>Tin candle holder</u>, Stainless candle jar etc.</li> <li>Perfect for home/store/super market/restaurant/hotel/bar/KTV etc.</li> <li>With professional designer team, which can help design and open new mould based on your requirement.</li> <li>Post processing: color coating, plating, mercury, iridescent, engraving, printing, decal, spray color, frosty, gold plating, hand-drawing etc.</li> <li>Small MOQ is acceptable. We have regular products for supporting you.</li> </ol> |
| Our service  | * Reply you within 24 hours  * Ranges of products for your selections  * Completely production system  * Skilled factory workers  * Both machine line and handmade line for your service  * Experienced QC team inspect the products comprehensively and strictly according to AQL standard  * Creative designer innovate newly products over 15 styles monthly  * Professional Logistic department supply to door service                                                                                                                                                                                                                                                                                                   |
| MOQ          | 3000pcs                                                                                                                                                                                                                                                                                                                                                                                                                                                                                                                                                                                                                                                                                                                      |