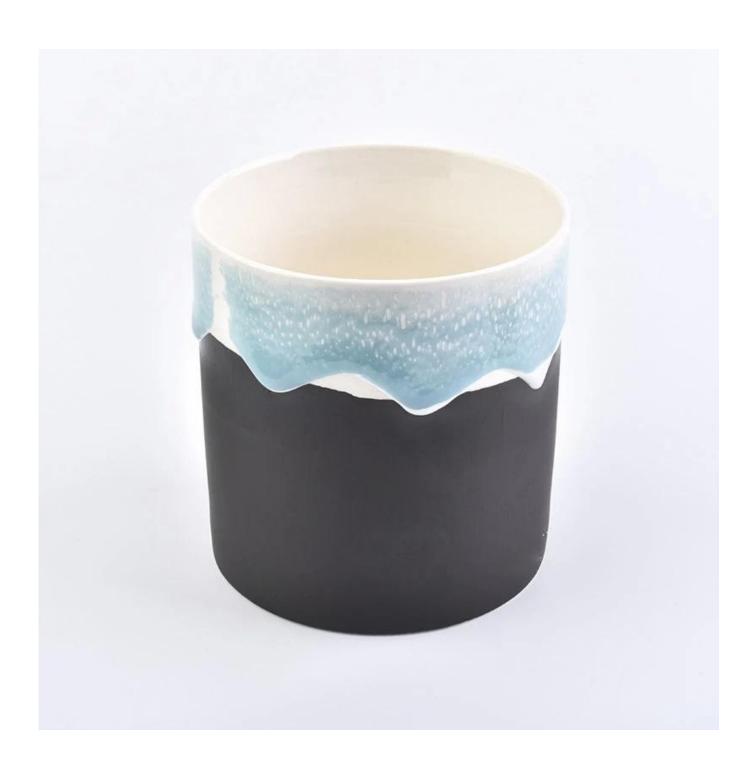

## 14oz customized ceramic candle jars with gold lid

0.115m6-65.

| Specification    | Item No:SGSQ18070506 Top dia: 90mm Bottom dia: 86.8mm Height: 94.5mm Weight: 284g Capacity: 411ml Lid: Dia: 90mm Height: 9.5 Weight: 68g                                   |
|------------------|----------------------------------------------------------------------------------------------------------------------------------------------------------------------------|
| Color            | matte black jar with gold lid                                                                                                                                              |
| Material         | Ceramic                                                                                                                                                                    |
| Sample           | 7days                                                                                                                                                                      |
| Terms of payment | 30% deposit by T/T in advance and the balance after showing copy of B/L                                                                                                    |
| Certification    | ASTM Test (for candle holder)                                                                                                                                              |
| For your choice  | 1.Any color painted, frosted, electroplating, logo laser for the finish 2.Special packing like shrink wrap, color gift box, white box etc 3.Any shape, size meet your need |