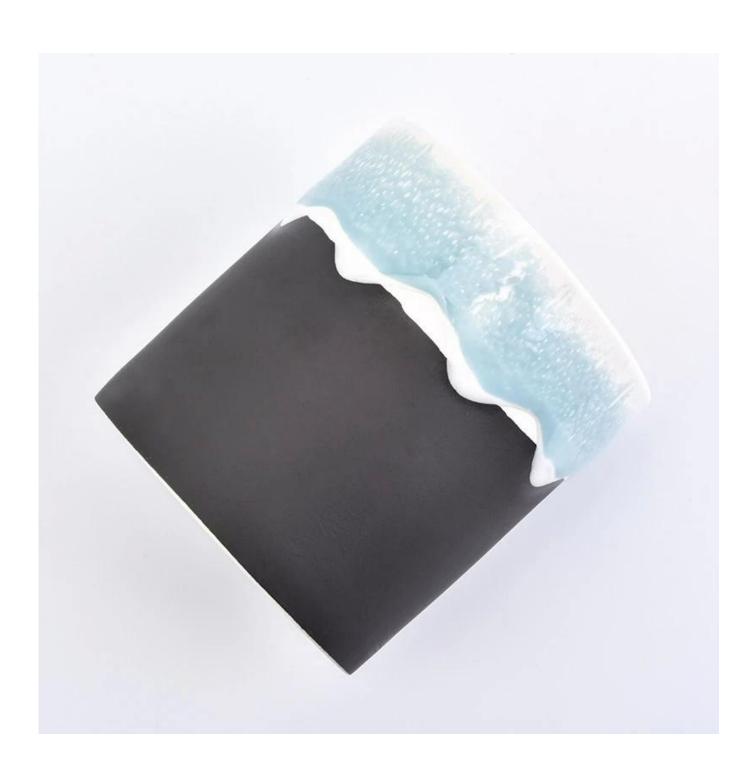

## 14oz customized ceramic candle jars with gold lid

0.115m6-65.

| Specification    | Item No:SGSQ18070506 Top dia: 90mm Bottom dia: 86.8mm Height: 94.5mm Weight: 284g Capacity: 411ml Lid: Dia: 90mm Height: 9.5 Weight: 68g                                   |
|------------------|----------------------------------------------------------------------------------------------------------------------------------------------------------------------------|
| Color            | matte black jar with gold lid                                                                                                                                              |
| Material         | Ceramic                                                                                                                                                                    |
| Sample           | 7days                                                                                                                                                                      |
| Terms of payment | 30% deposit by T/T in advance and the balance after showing copy of B/L                                                                                                    |
| Certification    | ASTM Test (for candle holder)                                                                                                                                              |
| For your choice  | 1.Any color painted, frosted, electroplating, logo laser for the finish 2.Special packing like shrink wrap, color gift box, white box etc 3.Any shape, size meet your need |