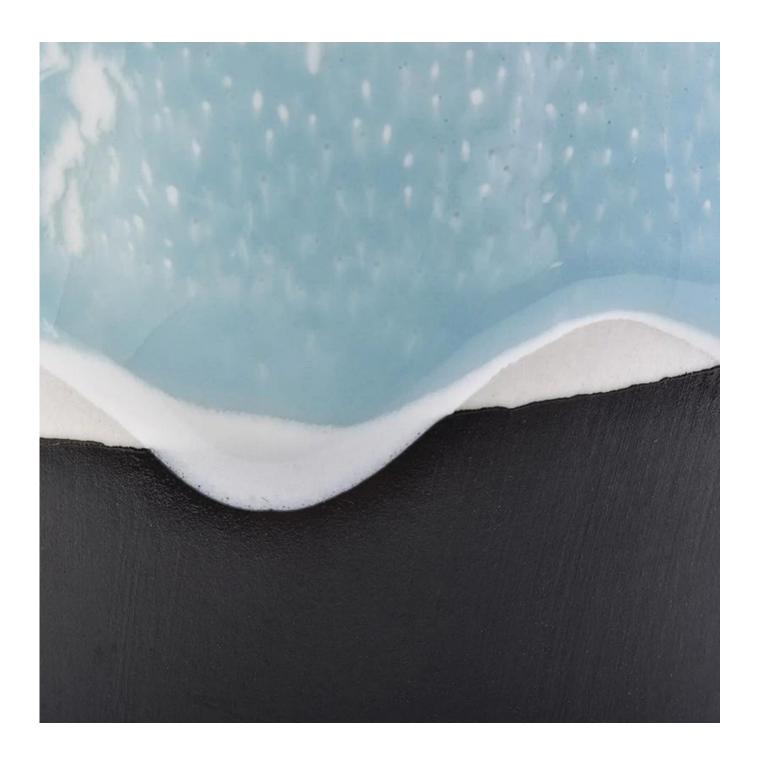

## 14oz customized ceramic candle jars with gold lid

0.115m6-65.

| Specification    | Item No:SGSQ18070506 Top dia: 90mm Bottom dia: 86.8mm Height: 94.5mm Weight: 284g Capacity: 411ml Lid: Dia: 90mm Height: 9.5 Weight: 68g                                   |
|------------------|----------------------------------------------------------------------------------------------------------------------------------------------------------------------------|
| Color            | matte black jar with gold lid                                                                                                                                              |
| Material         | Ceramic                                                                                                                                                                    |
| Sample           | 7days                                                                                                                                                                      |
| Terms of payment | 30% deposit by T/T in advance and the balance after showing copy of B/L                                                                                                    |
| Certification    | ASTM Test (for candle holder)                                                                                                                                              |
| For your choice  | 1.Any color painted, frosted, electroplating, logo laser for the finish 2.Special packing like shrink wrap, color gift box, white box etc 3.Any shape, size meet your need |