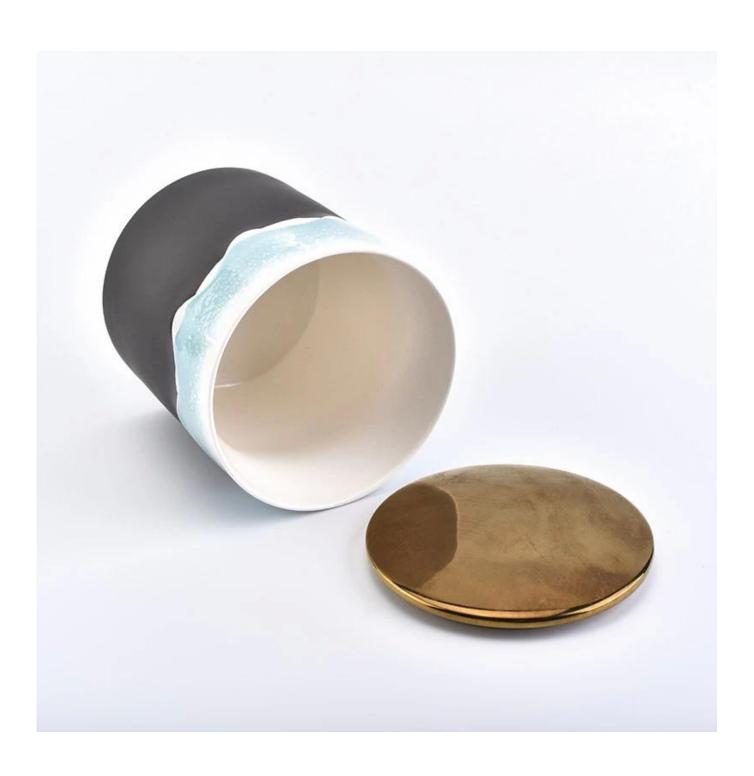

## 14oz customized ceramic candle jars with gold lid

0.115m6-65.

| Specification    | Item No:SGSQ18070506 Top dia: 90mm Bottom dia: 86.8mm Height: 94.5mm Weight: 284g Capacity: 411ml Lid: Dia: 90mm Height: 9.5 Weight: 68g                                   |
|------------------|----------------------------------------------------------------------------------------------------------------------------------------------------------------------------|
| Color            | matte black jar with gold lid                                                                                                                                              |
| Material         | Ceramic                                                                                                                                                                    |
| Sample           | 7days                                                                                                                                                                      |
| Terms of payment | 30% deposit by T/T in advance and the balance after showing copy of B/L                                                                                                    |
| Certification    | ASTM Test (for candle holder)                                                                                                                                              |
| For your choice  | 1.Any color painted, frosted, electroplating, logo laser for the finish 2.Special packing like shrink wrap, color gift box, white box etc 3.Any shape, size meet your need |