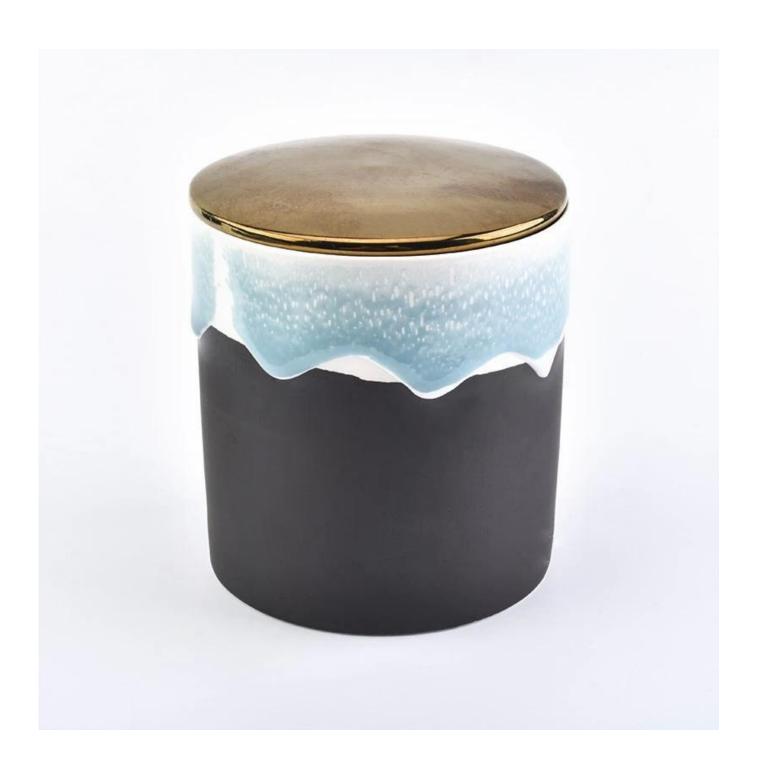

## 14oz customized ceramic candle jars with gold lid

0.115m6-65.

| Specification    | Item No:SGSQ18070506 Top dia: 90mm Bottom dia: 86.8mm Height: 94.5mm Weight: 284g Capacity: 411ml Lid: Dia: 90mm Height: 9.5 Weight: 68g                                   |
|------------------|----------------------------------------------------------------------------------------------------------------------------------------------------------------------------|
| Color            | matte black jar with gold lid                                                                                                                                              |
| Material         | Ceramic                                                                                                                                                                    |
| Sample           | 7days                                                                                                                                                                      |
| Terms of payment | 30% deposit by T/T in advance and the balance after showing copy of B/L                                                                                                    |
| Certification    | ASTM Test (for candle holder)                                                                                                                                              |
| For your choice  | 1.Any color painted, frosted, electroplating, logo laser for the finish 2.Special packing like shrink wrap, color gift box, white box etc 3.Any shape, size meet your need |