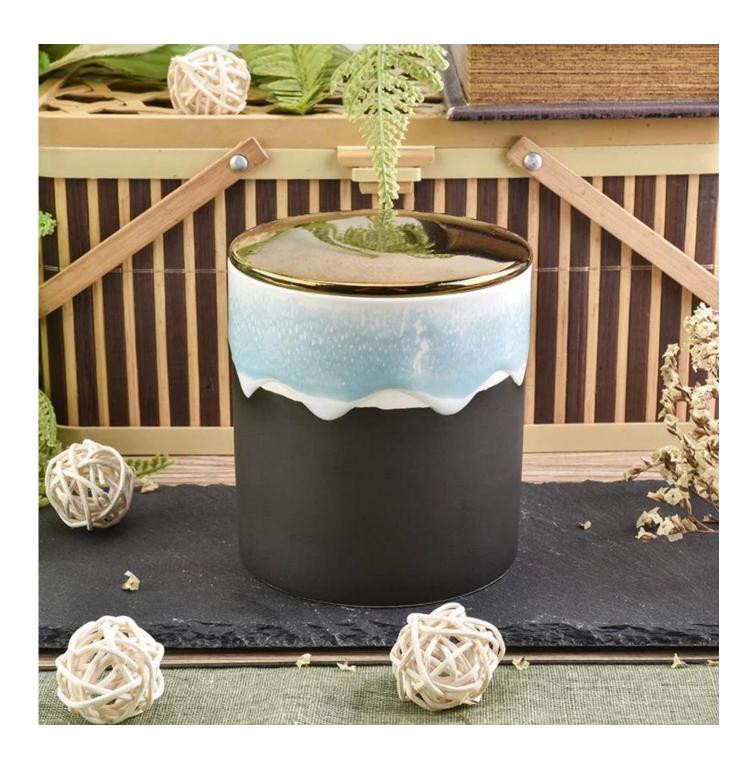

## 14oz customized ceramic candle jars with gold lid

0.115m6-65.

| Specification    | Item No:SGSQ18070506 Top dia: 90mm Bottom dia: 86.8mm Height: 94.5mm Weight: 284g Capacity: 411ml Lid: Dia: 90mm Height: 9.5 Weight: 68g                                   |
|------------------|----------------------------------------------------------------------------------------------------------------------------------------------------------------------------|
| Color            | matte black jar with gold lid                                                                                                                                              |
| Material         | Ceramic                                                                                                                                                                    |
| Sample           | 7days                                                                                                                                                                      |
| Terms of payment | 30% deposit by T/T in advance and the balance after showing copy of B/L                                                                                                    |
| Certification    | ASTM Test (for candle holder)                                                                                                                                              |
| For your choice  | 1.Any color painted, frosted, electroplating, logo laser for the finish 2.Special packing like shrink wrap, color gift box, white box etc 3.Any shape, size meet your need |