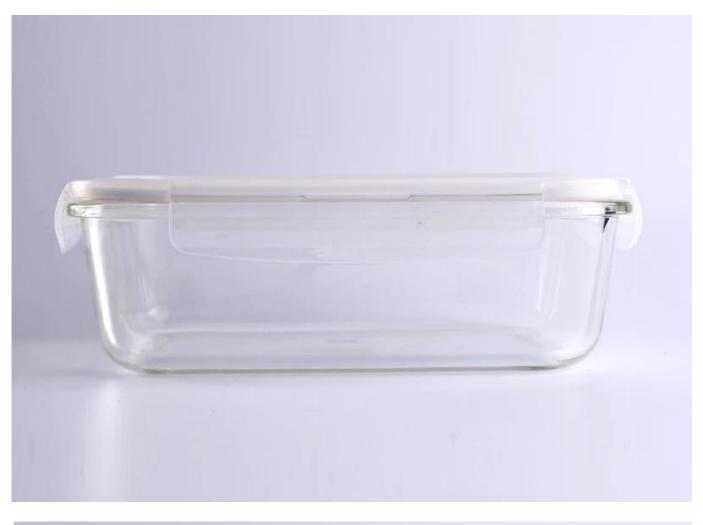

## 1453ml Rectangular Kitchen Food Glass Container with Plastic White Lid

| Product Details  |                                                                                                                                                                                                                                                                                                                                                          |
|------------------|----------------------------------------------------------------------------------------------------------------------------------------------------------------------------------------------------------------------------------------------------------------------------------------------------------------------------------------------------------|
|                  |                                                                                                                                                                                                                                                                                                                                                          |
| Material         | Hight white glass glass container                                                                                                                                                                                                                                                                                                                        |
| Crafts           | Machine pressed food container                                                                                                                                                                                                                                                                                                                           |
| Product Capacity | 500,000 to 1,000,000 / month                                                                                                                                                                                                                                                                                                                             |
| Packing          | Normal packing, 24 pcs per carton                                                                                                                                                                                                                                                                                                                        |
| Samples time     | <ol> <li>5 days if at exist shaped and size of glass</li> <li>15 days if need new shape or size of glass</li> </ol>                                                                                                                                                                                                                                      |
| Delivery Time    | 35 days after sample and order confirmation                                                                                                                                                                                                                                                                                                              |
| Payment Terms    | T / T 30% down payment, pay the balance due to see a copy of the bill of lading                                                                                                                                                                                                                                                                          |
| Transport        | Maritime transport, air transport, international express delivery; guests designated freight forwarding                                                                                                                                                                                                                                                  |
| Product Features | <ol> <li>Suitable for family, hotel, restaurant, school etc.</li> <li>Unique design</li> <li>Professional Q/C for quality control</li> <li>Competitive price and quality</li> <li>Soonest shipment</li> </ol>                                                                                                                                            |
| For your choose  | <ol> <li>Any logo printing on the glass body</li> <li>Any color painted, frost, electro plate, pattern laser carver for the finish</li> <li>Special package like shrink wrap, color gift box, white gift box etc</li> <li>Open new mould for the glass, wood, plastic or metal as you like</li> <li>Different size and shapes meet your needs</li> </ol> |