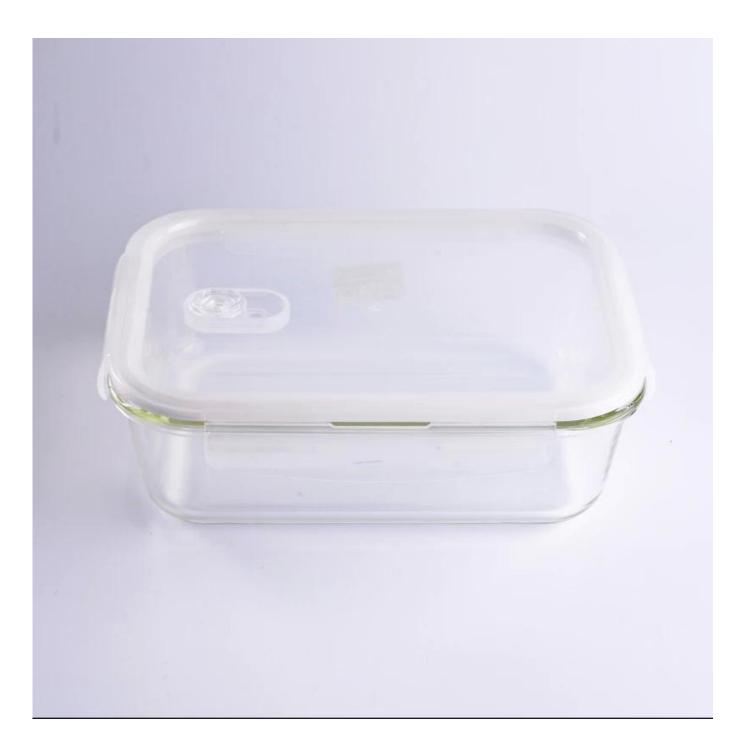

## 1453ml Rectangular Kitchen Food Glass Container with Plastic White Lid

| Product Details  |                                                                                                                                                                                                                                                                                                                                                          |
|------------------|----------------------------------------------------------------------------------------------------------------------------------------------------------------------------------------------------------------------------------------------------------------------------------------------------------------------------------------------------------|
|                  |                                                                                                                                                                                                                                                                                                                                                          |
| Material         | Hight white glass glass container                                                                                                                                                                                                                                                                                                                        |
| Crafts           | Machine pressed food container                                                                                                                                                                                                                                                                                                                           |
| Product Capacity | 500,000 to 1,000,000 / month                                                                                                                                                                                                                                                                                                                             |
| Packing          | Normal packing, 24 pcs per carton                                                                                                                                                                                                                                                                                                                        |
| Samples time     | <ol> <li>5 days if at exist shaped and size of glass</li> <li>15 days if need new shape or size of glass</li> </ol>                                                                                                                                                                                                                                      |
| Delivery Time    | 35 days after sample and order confirmation                                                                                                                                                                                                                                                                                                              |
| Payment Terms    | T / T 30% down payment, pay the balance due to see a copy of the bill of lading                                                                                                                                                                                                                                                                          |
| Transport        | Maritime transport, air transport, international express delivery; guests designated freight forwarding                                                                                                                                                                                                                                                  |
| Product Features | <ol> <li>Suitable for family, hotel, restaurant, school etc.</li> <li>Unique design</li> <li>Professional Q/C for quality control</li> <li>Competitive price and quality</li> <li>Soonest shipment</li> </ol>                                                                                                                                            |
| For your choose  | <ol> <li>Any logo printing on the glass body</li> <li>Any color painted, frost, electro plate, pattern laser carver for the finish</li> <li>Special package like shrink wrap, color gift box, white gift box etc</li> <li>Open new mould for the glass, wood, plastic or metal as you like</li> <li>Different size and shapes meet your needs</li> </ol> |