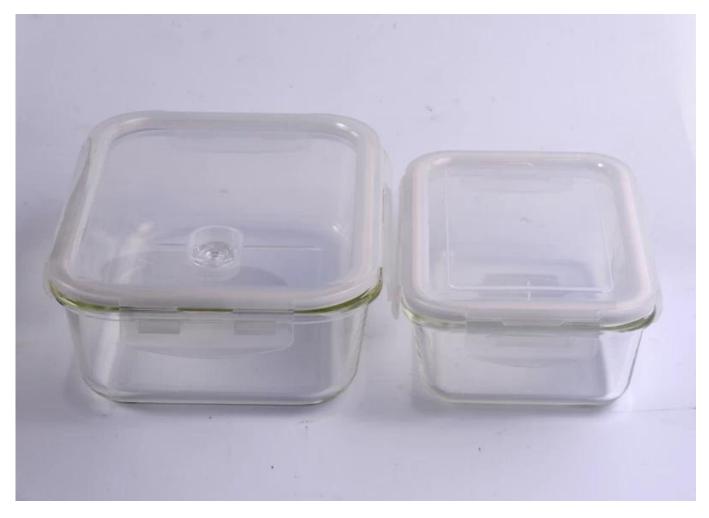

## 1453ml Rectangular Kitchen Food Glass Container with Plastic White Lid

| Product Details  |                                                                                                                                                                                                                                                                                                                                                          |
|------------------|----------------------------------------------------------------------------------------------------------------------------------------------------------------------------------------------------------------------------------------------------------------------------------------------------------------------------------------------------------|
|                  |                                                                                                                                                                                                                                                                                                                                                          |
| Material         | Hight white glass glass container                                                                                                                                                                                                                                                                                                                        |
| Crafts           | Machine pressed food container                                                                                                                                                                                                                                                                                                                           |
| Product Capacity | 500,000 to 1,000,000 / month                                                                                                                                                                                                                                                                                                                             |
| Packing          | Normal packing, 24 pcs per carton                                                                                                                                                                                                                                                                                                                        |
| Samples time     | <ol> <li>5 days if at exist shaped and size of glass</li> <li>15 days if need new shape or size of glass</li> </ol>                                                                                                                                                                                                                                      |
| Delivery Time    | 35 days after sample and order confirmation                                                                                                                                                                                                                                                                                                              |
| Payment Terms    | T / T 30% down payment, pay the balance due to see a copy of the bill of lading                                                                                                                                                                                                                                                                          |
| Transport        | Maritime transport, air transport, international express delivery; guests designated freight forwarding                                                                                                                                                                                                                                                  |
| Product Features | <ol> <li>Suitable for family, hotel, restaurant, school etc.</li> <li>Unique design</li> <li>Professional Q/C for quality control</li> <li>Competitive price and quality</li> <li>Soonest shipment</li> </ol>                                                                                                                                            |
| For your choose  | <ol> <li>Any logo printing on the glass body</li> <li>Any color painted, frost, electro plate, pattern laser carver for the finish</li> <li>Special package like shrink wrap, color gift box, white gift box etc</li> <li>Open new mould for the glass, wood, plastic or metal as you like</li> <li>Different size and shapes meet your needs</li> </ol> |