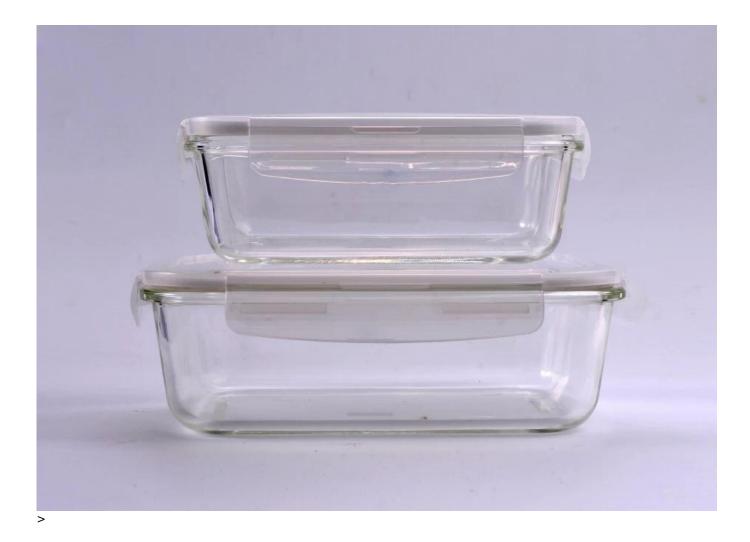

## 1453ml Rectangular Kitchen Food Glass Container with Plastic White Lid

| Product Details  |                                                                                                                                                                                                                                                                                                                                                          |
|------------------|----------------------------------------------------------------------------------------------------------------------------------------------------------------------------------------------------------------------------------------------------------------------------------------------------------------------------------------------------------|
|                  |                                                                                                                                                                                                                                                                                                                                                          |
| Material         | Hight white glass glass container                                                                                                                                                                                                                                                                                                                        |
| Crafts           | Machine pressed food container                                                                                                                                                                                                                                                                                                                           |
| Product Capacity | 500,000 to 1,000,000 / month                                                                                                                                                                                                                                                                                                                             |
| Packing          | Normal packing, 24 pcs per carton                                                                                                                                                                                                                                                                                                                        |
| Samples time     | <ol> <li>5 days if at exist shaped and size of glass</li> <li>15 days if need new shape or size of glass</li> </ol>                                                                                                                                                                                                                                      |
| Delivery Time    | 35 days after sample and order confirmation                                                                                                                                                                                                                                                                                                              |
| Payment Terms    | T / T 30% down payment, pay the balance due to see a copy of the bill of lading                                                                                                                                                                                                                                                                          |
| Transport        | Maritime transport, air transport, international express delivery; guests designated freight forwarding                                                                                                                                                                                                                                                  |
| Product Features | <ol> <li>Suitable for family, hotel, restaurant, school etc.</li> <li>Unique design</li> <li>Professional Q/C for quality control</li> <li>Competitive price and quality</li> <li>Soonest shipment</li> </ol>                                                                                                                                            |
| For your choose  | <ol> <li>Any logo printing on the glass body</li> <li>Any color painted, frost, electro plate, pattern laser carver for the finish</li> <li>Special package like shrink wrap, color gift box, white gift box etc</li> <li>Open new mould for the glass, wood, plastic or metal as you like</li> <li>Different size and shapes meet your needs</li> </ol> |