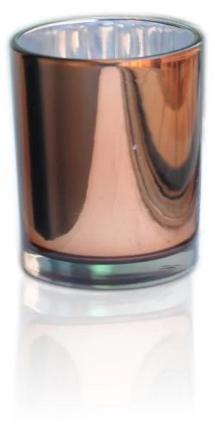

## **140ml Copper Candle Glass Jar**

| All the second  |                     |                                                                                                                                                                                                                                                             |
|-----------------|---------------------|-------------------------------------------------------------------------------------------------------------------------------------------------------------------------------------------------------------------------------------------------------------|
| Product Details |                     |                                                                                                                                                                                                                                                             |
|                 | Itme No             | SGPC006                                                                                                                                                                                                                                                     |
|                 | Size                | 60*55*75mm                                                                                                                                                                                                                                                  |
|                 | color               | Copper                                                                                                                                                                                                                                                      |
|                 | Material            | Glass                                                                                                                                                                                                                                                       |
|                 | Finish              | color sprayed, electroplate                                                                                                                                                                                                                                 |
|                 | Sample              | 7days                                                                                                                                                                                                                                                       |
|                 | Terms of<br>payment | 30% deposit by T/T in advance and the balance after showing copy of L/C                                                                                                                                                                                     |
|                 | Certification       | ASTM Test (for candle holder)                                                                                                                                                                                                                               |
|                 | For your<br>choice  | <ol> <li>Any logo printing on glass body</li> <li>Any color painted, frosted, electroplating, logo laser<br/>for the finish</li> <li>Special packing like shrink wrap, color gift box, white<br/>box etc</li> <li>Any shape, size meet your need</li> </ol> |