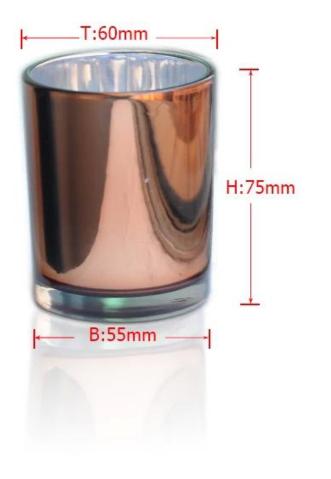

## **140ml Copper Candle Glass Jar**

| All the second  |                     |                                                                                                                                                                                                                                                             |
|-----------------|---------------------|-------------------------------------------------------------------------------------------------------------------------------------------------------------------------------------------------------------------------------------------------------------|
| Product Details |                     |                                                                                                                                                                                                                                                             |
|                 | Itme No             | SGPC006                                                                                                                                                                                                                                                     |
|                 | Size                | 60*55*75mm                                                                                                                                                                                                                                                  |
|                 | color               | Copper                                                                                                                                                                                                                                                      |
|                 | Material            | Glass                                                                                                                                                                                                                                                       |
|                 | Finish              | color sprayed, electroplate                                                                                                                                                                                                                                 |
|                 | Sample              | 7days                                                                                                                                                                                                                                                       |
|                 | Terms of<br>payment | 30% deposit by T/T in advance and the balance after showing copy of L/C                                                                                                                                                                                     |
|                 | Certification       | ASTM Test (for candle holder)                                                                                                                                                                                                                               |
|                 | For your<br>choice  | <ol> <li>Any logo printing on glass body</li> <li>Any color painted, frosted, electroplating, logo laser<br/>for the finish</li> <li>Special packing like shrink wrap, color gift box, white<br/>box etc</li> <li>Any shape, size meet your need</li> </ol> |