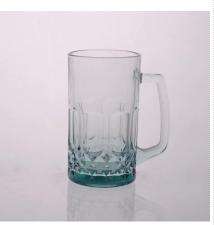

# 13oz personlized brewing beer glasses glass tumbler pint glass

| Allemo Commo    |                  |                                                                                                                                                                                                                  |
|-----------------|------------------|------------------------------------------------------------------------------------------------------------------------------------------------------------------------------------------------------------------|
| Product Details |                  |                                                                                                                                                                                                                  |
|                 | Itme No          | SGJD150416026                                                                                                                                                                                                    |
|                 | Size             | 80*74*125mm                                                                                                                                                                                                      |
| T:80mm H:125mm  | Capacity         | 358ml                                                                                                                                                                                                            |
|                 | Material         | Hight white glass                                                                                                                                                                                                |
|                 | Craft            | Machine blown                                                                                                                                                                                                    |
|                 | Sample           | 7days                                                                                                                                                                                                            |
|                 | Terms of payment | 30% deposit by T/T in advance and the balance after showing copy of L/C $$                                                                                                                                       |
|                 | Certification    | Food Safe, Dish washer test, FDA, LFGB                                                                                                                                                                           |
|                 | For your choice  | 1, Any logo printing on glass body 2, Any color painted, frosted, electroplating, logo laser for the finish 3, Special packing like shrink wrap, color gift box, white box etc 4, Any shape, size meet your need |