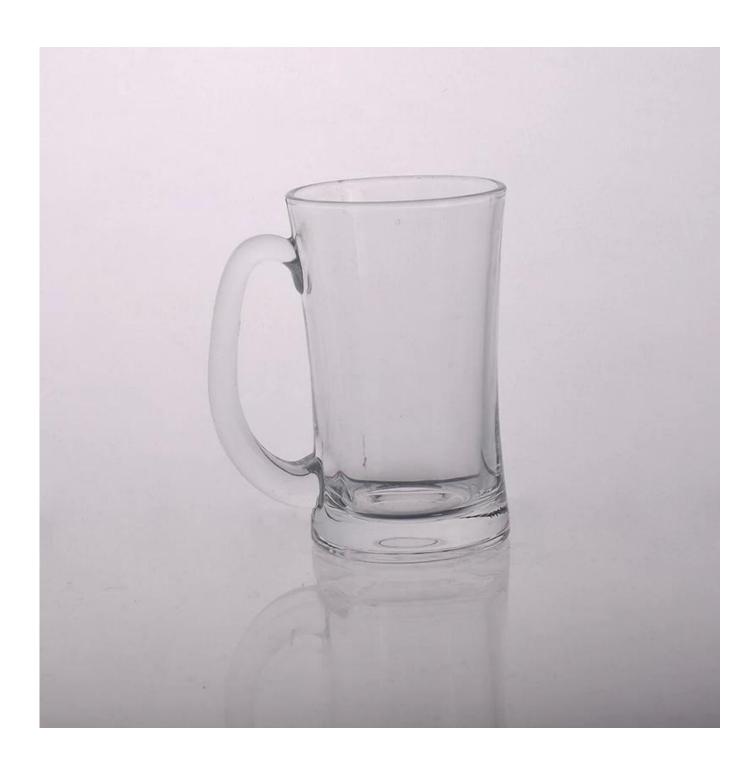

# 13oz personlized brewing beer glasses glass tumbler pint glass

| Allemo Commo    |                  |                                                                                                                                                                                                                  |
|-----------------|------------------|------------------------------------------------------------------------------------------------------------------------------------------------------------------------------------------------------------------|
| Product Details |                  |                                                                                                                                                                                                                  |
|                 | Itme No          | SGJD150416026                                                                                                                                                                                                    |
|                 | Size             | 80*74*125mm                                                                                                                                                                                                      |
| T:80mm H:125mm  | Capacity         | 358ml                                                                                                                                                                                                            |
|                 | Material         | Hight white glass                                                                                                                                                                                                |
|                 | Craft            | Machine blown                                                                                                                                                                                                    |
|                 | Sample           | 7days                                                                                                                                                                                                            |
|                 | Terms of payment | 30% deposit by T/T in advance and the balance after showing copy of L/C $$                                                                                                                                       |
|                 | Certification    | Food Safe, Dish washer test, FDA, LFGB                                                                                                                                                                           |
|                 | For your choice  | 1, Any logo printing on glass body 2, Any color painted, frosted, electroplating, logo laser for the finish 3, Special packing like shrink wrap, color gift box, white box etc 4, Any shape, size meet your need |