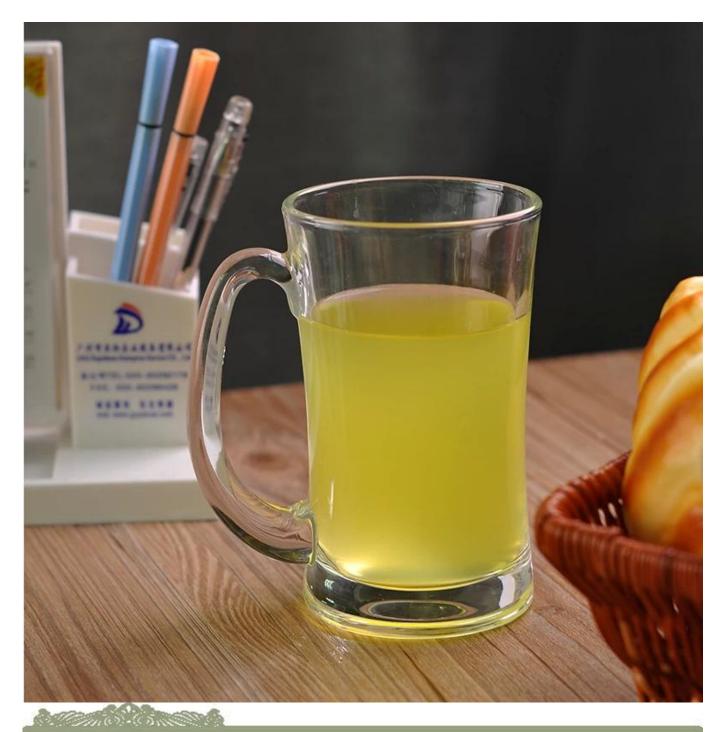

# 13oz personlized brewing beer glasses glass tumbler pint glass

| Allemo Commo    |                  |                                                                                                                                                                                                                  |
|-----------------|------------------|------------------------------------------------------------------------------------------------------------------------------------------------------------------------------------------------------------------|
| Product Details |                  |                                                                                                                                                                                                                  |
|                 | Itme No          | SGJD150416026                                                                                                                                                                                                    |
|                 | Size             | 80*74*125mm                                                                                                                                                                                                      |
| T:80mm H:125mm  | Capacity         | 358ml                                                                                                                                                                                                            |
|                 | Material         | Hight white glass                                                                                                                                                                                                |
|                 | Craft            | Machine blown                                                                                                                                                                                                    |
|                 | Sample           | 7days                                                                                                                                                                                                            |
|                 | Terms of payment | 30% deposit by T/T in advance and the balance after showing copy of L/C $$                                                                                                                                       |
|                 | Certification    | Food Safe, Dish washer test, FDA, LFGB                                                                                                                                                                           |
|                 | For your choice  | 1, Any logo printing on glass body 2, Any color painted, frosted, electroplating, logo laser for the finish 3, Special packing like shrink wrap, color gift box, white box etc 4, Any shape, size meet your need |

#### **Cautions**

- 1. Beer, red wine, white wine, beverage or hot water not be too full
- 2. To avoid to hurt your children's hand, please put it in the place where they can't reach
- 3. Avoid dropping ,Collision and strong impact
- 4. Not available for microwave oven
- 5. To prevent it from cracking, do not put it over open fire directly