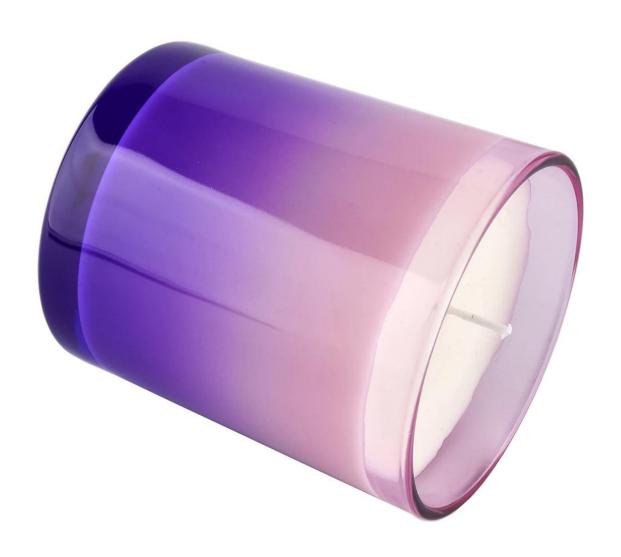

## 10oz 12oz 14oz 16oz 18oz ombre purple pink glass candle holders

| Product Details  |                                                                                                                                                                                                                                                                                                                                                                    |
|------------------|--------------------------------------------------------------------------------------------------------------------------------------------------------------------------------------------------------------------------------------------------------------------------------------------------------------------------------------------------------------------|
| Item No.         | SG88100                                                                                                                                                                                                                                                                                                                                                            |
| Material         | High white glass material                                                                                                                                                                                                                                                                                                                                          |
| Process          | machine made                                                                                                                                                                                                                                                                                                                                                       |
| Samples time     | <ul><li>1. 5 days if at exist shaped and size of glass</li><li>2. 15 days if need new shape or size of glass</li></ul>                                                                                                                                                                                                                                             |
| Packing          | Normal packing,4 pcs into inner box, 48 pcs per carton                                                                                                                                                                                                                                                                                                             |
| Product Capacity | 500,000~1,000,000 pcs per month                                                                                                                                                                                                                                                                                                                                    |
| Delivery time    | Within 35 days after the sample and order confirmed                                                                                                                                                                                                                                                                                                                |
| Payment terms    | 30% deposit by T/T in advance and the balance against the copy of B/L                                                                                                                                                                                                                                                                                              |
| Shipment         | By sea, by air, by Express and your shipping agent is acceptable                                                                                                                                                                                                                                                                                                   |
| Product Features | <ol> <li>Machine made votive glass candles jar with high quality</li> <li>Suitable for used in hotel, home, etc.</li> <li>It is eco-friendly</li> <li>Meet ASMT test</li> </ol>                                                                                                                                                                                    |
| For your choices | <ol> <li>Different designs and sizes for choice</li> <li>Any color painted, frost, electroplate, pattern laser carver processing</li> <li>Special package like shrink wrap, color gift box, white gift box etc.</li> <li>We have exclusive workers for quality control</li> <li>We have professional workshop and warehouse to ensure the delivery time</li> </ol> |