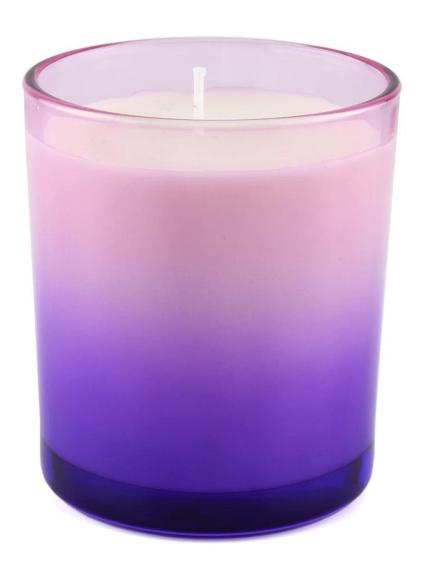

## 10oz 12oz 14oz 16oz 18oz ombre purple pink glass candle holders

| Product Details  |                                                                                                                                                                                                                                                                                                                                                                    |
|------------------|--------------------------------------------------------------------------------------------------------------------------------------------------------------------------------------------------------------------------------------------------------------------------------------------------------------------------------------------------------------------|
| Item No.         | SG88100                                                                                                                                                                                                                                                                                                                                                            |
| Material         | High white glass material                                                                                                                                                                                                                                                                                                                                          |
| Process          | machine made                                                                                                                                                                                                                                                                                                                                                       |
| Samples time     | <ul><li>1. 5 days if at exist shaped and size of glass</li><li>2. 15 days if need new shape or size of glass</li></ul>                                                                                                                                                                                                                                             |
| Packing          | Normal packing,4 pcs into inner box, 48 pcs per carton                                                                                                                                                                                                                                                                                                             |
| Product Capacity | 500,000~1,000,000 pcs per month                                                                                                                                                                                                                                                                                                                                    |
| Delivery time    | Within 35 days after the sample and order confirmed                                                                                                                                                                                                                                                                                                                |
| Payment terms    | 30% deposit by T/T in advance and the balance against the copy of B/L                                                                                                                                                                                                                                                                                              |
| Shipment         | By sea, by air, by Express and your shipping agent is acceptable                                                                                                                                                                                                                                                                                                   |
| Product Features | <ol> <li>Machine made votive glass candles jar with high quality</li> <li>Suitable for used in hotel, home, etc.</li> <li>It is eco-friendly</li> <li>Meet ASMT test</li> </ol>                                                                                                                                                                                    |
| For your choices | <ol> <li>Different designs and sizes for choice</li> <li>Any color painted, frost, electroplate, pattern laser carver processing</li> <li>Special package like shrink wrap, color gift box, white gift box etc.</li> <li>We have exclusive workers for quality control</li> <li>We have professional workshop and warehouse to ensure the delivery time</li> </ol> |