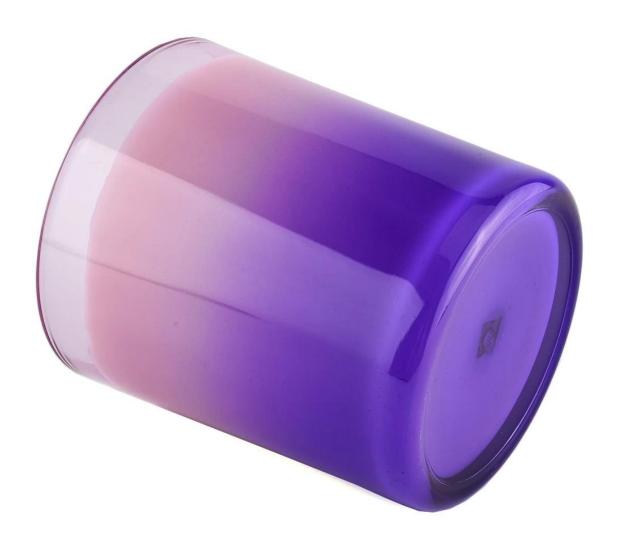

## 10oz 12oz 14oz 16oz 18oz ombre purple pink glass candle holders

| Product Details  |                                                                                                                                                                                                                                                                                                                                                                    |
|------------------|--------------------------------------------------------------------------------------------------------------------------------------------------------------------------------------------------------------------------------------------------------------------------------------------------------------------------------------------------------------------|
| Item No.         | SG88100                                                                                                                                                                                                                                                                                                                                                            |
| Material         | High white glass material                                                                                                                                                                                                                                                                                                                                          |
| Process          | machine made                                                                                                                                                                                                                                                                                                                                                       |
| Samples time     | <ul><li>1. 5 days if at exist shaped and size of glass</li><li>2. 15 days if need new shape or size of glass</li></ul>                                                                                                                                                                                                                                             |
| Packing          | Normal packing,4 pcs into inner box, 48 pcs per carton                                                                                                                                                                                                                                                                                                             |
| Product Capacity | 500,000~1,000,000 pcs per month                                                                                                                                                                                                                                                                                                                                    |
| Delivery time    | Within 35 days after the sample and order confirmed                                                                                                                                                                                                                                                                                                                |
| Payment terms    | 30% deposit by T/T in advance and the balance against the copy of B/L                                                                                                                                                                                                                                                                                              |
| Shipment         | By sea, by air, by Express and your shipping agent is acceptable                                                                                                                                                                                                                                                                                                   |
| Product Features | <ol> <li>Machine made votive glass candles jar with high quality</li> <li>Suitable for used in hotel, home, etc.</li> <li>It is eco-friendly</li> <li>Meet ASMT test</li> </ol>                                                                                                                                                                                    |
| For your choices | <ol> <li>Different designs and sizes for choice</li> <li>Any color painted, frost, electroplate, pattern laser carver processing</li> <li>Special package like shrink wrap, color gift box, white gift box etc.</li> <li>We have exclusive workers for quality control</li> <li>We have professional workshop and warehouse to ensure the delivery time</li> </ol> |