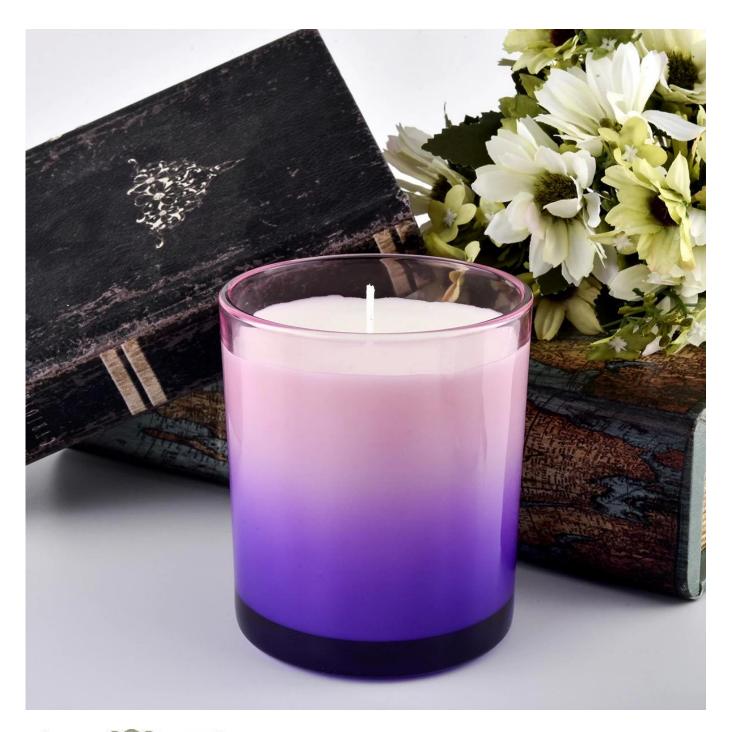

## 10oz 12oz 14oz 16oz 18oz ombre purple pink glass candle holders

| Product Details  |                                                                                                                                                                                                                                                                                                                                                                    |
|------------------|--------------------------------------------------------------------------------------------------------------------------------------------------------------------------------------------------------------------------------------------------------------------------------------------------------------------------------------------------------------------|
| Item No.         | SG88100                                                                                                                                                                                                                                                                                                                                                            |
| Material         | High white glass material                                                                                                                                                                                                                                                                                                                                          |
| Process          | machine made                                                                                                                                                                                                                                                                                                                                                       |
| Samples time     | <ul><li>1. 5 days if at exist shaped and size of glass</li><li>2. 15 days if need new shape or size of glass</li></ul>                                                                                                                                                                                                                                             |
| Packing          | Normal packing,4 pcs into inner box, 48 pcs per carton                                                                                                                                                                                                                                                                                                             |
| Product Capacity | 500,000~1,000,000 pcs per month                                                                                                                                                                                                                                                                                                                                    |
| Delivery time    | Within 35 days after the sample and order confirmed                                                                                                                                                                                                                                                                                                                |
| Payment terms    | 30% deposit by T/T in advance and the balance against the copy of B/L                                                                                                                                                                                                                                                                                              |
| Shipment         | By sea, by air, by Express and your shipping agent is acceptable                                                                                                                                                                                                                                                                                                   |
| Product Features | <ol> <li>Machine made votive glass candles jar with high quality</li> <li>Suitable for used in hotel, home, etc.</li> <li>It is eco-friendly</li> <li>Meet ASMT test</li> </ol>                                                                                                                                                                                    |
| For your choices | <ol> <li>Different designs and sizes for choice</li> <li>Any color painted, frost, electroplate, pattern laser carver processing</li> <li>Special package like shrink wrap, color gift box, white gift box etc.</li> <li>We have exclusive workers for quality control</li> <li>We have professional workshop and warehouse to ensure the delivery time</li> </ol> |