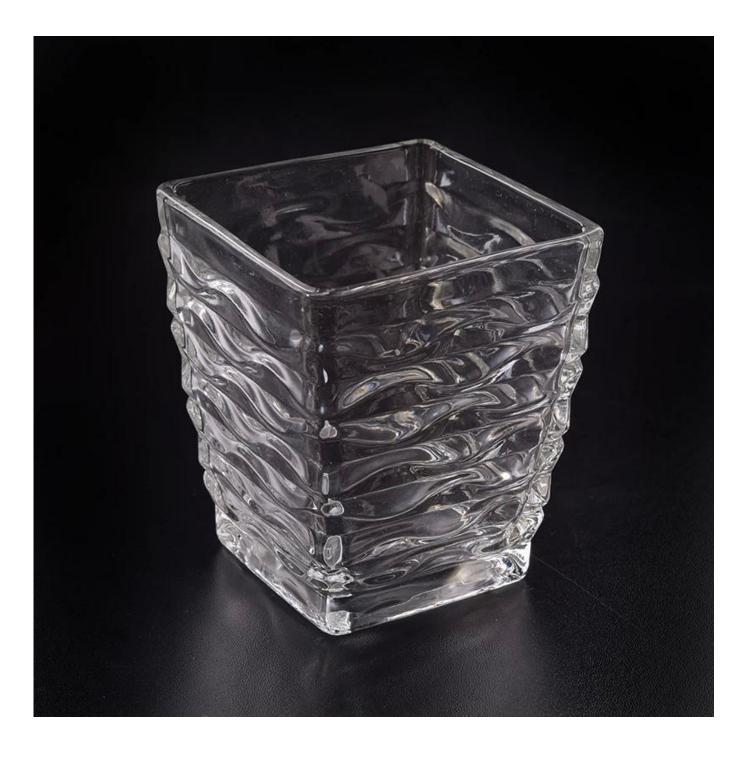

## 12oz glass trapezoid shape candle holder

| Allow Station &  |                                                                                                                                                                                                                                                     |
|------------------|-----------------------------------------------------------------------------------------------------------------------------------------------------------------------------------------------------------------------------------------------------|
| Product Details  |                                                                                                                                                                                                                                                     |
| Itme No          | SGCX17103103                                                                                                                                                                                                                                        |
| Size             | Top dia: 73mm<br>Bottom dia: 55mm<br>Height: 76mm<br>Weight: 174g<br>Capacity: 166ml                                                                                                                                                                |
| color            | Any color printing on glass are available                                                                                                                                                                                                           |
| Material         | Glass                                                                                                                                                                                                                                               |
| Sample           | 7days                                                                                                                                                                                                                                               |
| Terms of payment | 30% deposit by T/T in advance and the balance after showing copy of L/C                                                                                                                                                                             |
| Certification    | ASTM Test (for candle holder)                                                                                                                                                                                                                       |
| For your choice  | <ol> <li>Any logo printing on glass body</li> <li>Any color painted, frosted, electroplating, logo laser for the finish</li> <li>Special packing like shrink wrap, color gift box, white box etc</li> <li>Any shape, size meet your need</li> </ol> |