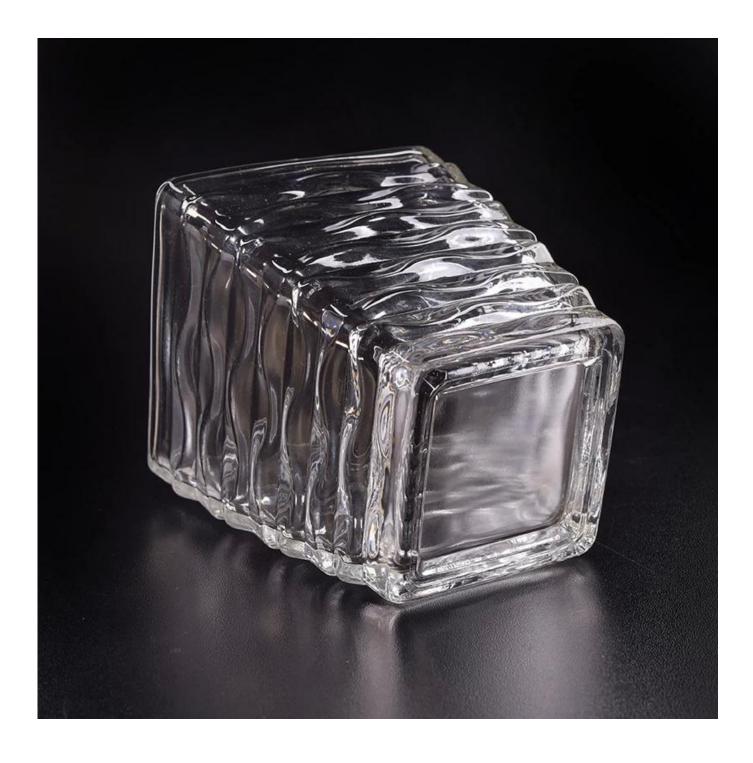

## 12oz glass trapezoid shape candle holder

| Allow Station &  |                                                                                                                                                                                                                                                     |
|------------------|-----------------------------------------------------------------------------------------------------------------------------------------------------------------------------------------------------------------------------------------------------|
| Product Details  |                                                                                                                                                                                                                                                     |
| Itme No          | SGCX17103103                                                                                                                                                                                                                                        |
| Size             | Top dia: 73mm<br>Bottom dia: 55mm<br>Height: 76mm<br>Weight: 174g<br>Capacity: 166ml                                                                                                                                                                |
| color            | Any color printing on glass are available                                                                                                                                                                                                           |
| Material         | Glass                                                                                                                                                                                                                                               |
| Sample           | 7days                                                                                                                                                                                                                                               |
| Terms of payment | 30% deposit by T/T in advance and the balance after showing copy of L/C                                                                                                                                                                             |
| Certification    | ASTM Test (for candle holder)                                                                                                                                                                                                                       |
| For your choice  | <ol> <li>Any logo printing on glass body</li> <li>Any color painted, frosted, electroplating, logo laser for the finish</li> <li>Special packing like shrink wrap, color gift box, white box etc</li> <li>Any shape, size meet your need</li> </ol> |