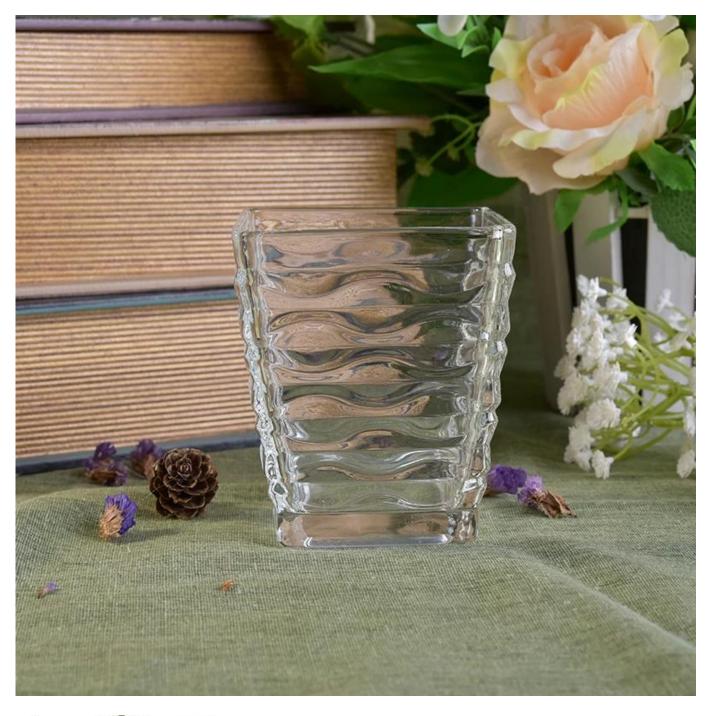

## 12oz glass trapezoid shape candle holder

| Allow Station &  |                                                                                                                                                                                                                                                     |
|------------------|-----------------------------------------------------------------------------------------------------------------------------------------------------------------------------------------------------------------------------------------------------|
| Product Details  |                                                                                                                                                                                                                                                     |
| Itme No          | SGCX17103103                                                                                                                                                                                                                                        |
| Size             | Top dia: 73mm<br>Bottom dia: 55mm<br>Height: 76mm<br>Weight: 174g<br>Capacity: 166ml                                                                                                                                                                |
| color            | Any color printing on glass are available                                                                                                                                                                                                           |
| Material         | Glass                                                                                                                                                                                                                                               |
| Sample           | 7days                                                                                                                                                                                                                                               |
| Terms of payment | 30% deposit by T/T in advance and the balance after showing copy of L/C                                                                                                                                                                             |
| Certification    | ASTM Test (for candle holder)                                                                                                                                                                                                                       |
| For your choice  | <ol> <li>Any logo printing on glass body</li> <li>Any color painted, frosted, electroplating, logo laser for the finish</li> <li>Special packing like shrink wrap, color gift box, white box etc</li> <li>Any shape, size meet your need</li> </ol> |