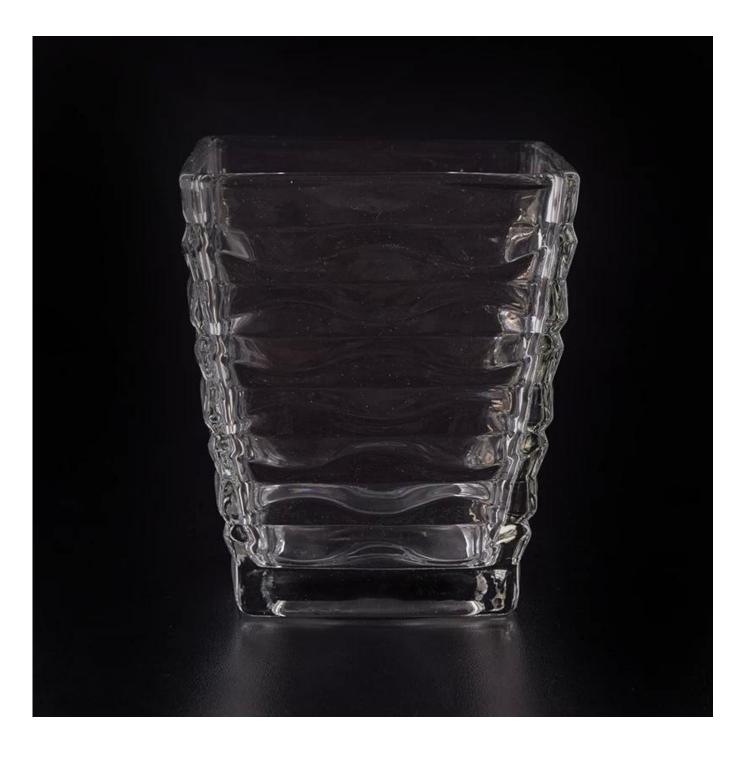

## 12oz glass trapezoid shape candle holder

| Allow Station &  |                                                                                                                                                                                                                                                     |
|------------------|-----------------------------------------------------------------------------------------------------------------------------------------------------------------------------------------------------------------------------------------------------|
| Product Details  |                                                                                                                                                                                                                                                     |
| Itme No          | SGCX17103103                                                                                                                                                                                                                                        |
| Size             | Top dia: 73mm<br>Bottom dia: 55mm<br>Height: 76mm<br>Weight: 174g<br>Capacity: 166ml                                                                                                                                                                |
| color            | Any color printing on glass are available                                                                                                                                                                                                           |
| Material         | Glass                                                                                                                                                                                                                                               |
| Sample           | 7days                                                                                                                                                                                                                                               |
| Terms of payment | 30% deposit by T/T in advance and the balance after showing copy of L/C                                                                                                                                                                             |
| Certification    | ASTM Test (for candle holder)                                                                                                                                                                                                                       |
| For your choice  | <ol> <li>Any logo printing on glass body</li> <li>Any color painted, frosted, electroplating, logo laser for the finish</li> <li>Special packing like shrink wrap, color gift box, white box etc</li> <li>Any shape, size meet your need</li> </ol> |