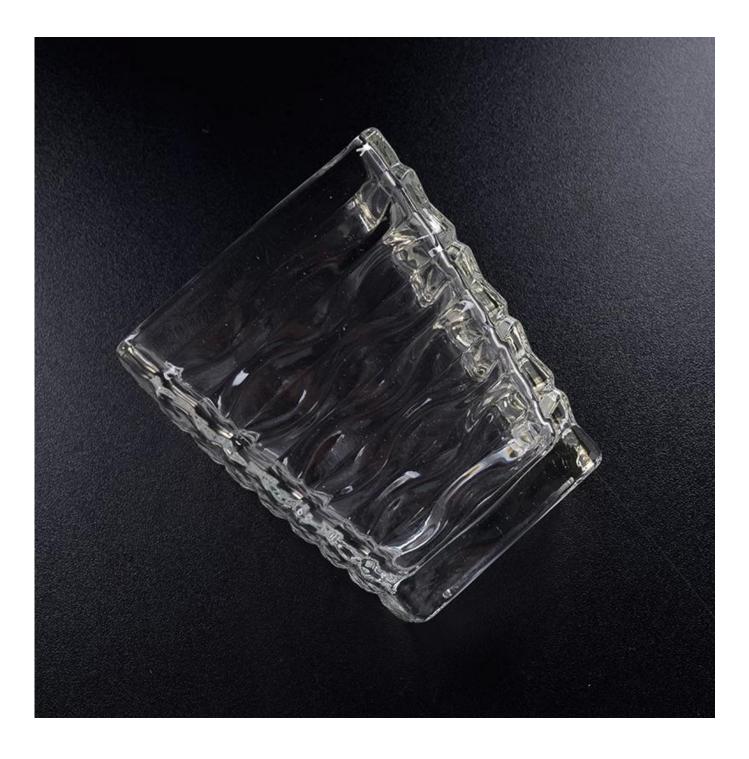

## 12oz glass trapezoid shape candle holder

| Allow Station &  |                                                                                                                                                                                                                                                     |
|------------------|-----------------------------------------------------------------------------------------------------------------------------------------------------------------------------------------------------------------------------------------------------|
| Product Details  |                                                                                                                                                                                                                                                     |
| Itme No          | SGCX17103103                                                                                                                                                                                                                                        |
| Size             | Top dia: 73mm<br>Bottom dia: 55mm<br>Height: 76mm<br>Weight: 174g<br>Capacity: 166ml                                                                                                                                                                |
| color            | Any color printing on glass are available                                                                                                                                                                                                           |
| Material         | Glass                                                                                                                                                                                                                                               |
| Sample           | 7days                                                                                                                                                                                                                                               |
| Terms of payment | 30% deposit by T/T in advance and the balance after showing copy of L/C                                                                                                                                                                             |
| Certification    | ASTM Test (for candle holder)                                                                                                                                                                                                                       |
| For your choice  | <ol> <li>Any logo printing on glass body</li> <li>Any color painted, frosted, electroplating, logo laser for the finish</li> <li>Special packing like shrink wrap, color gift box, white box etc</li> <li>Any shape, size meet your need</li> </ol> |