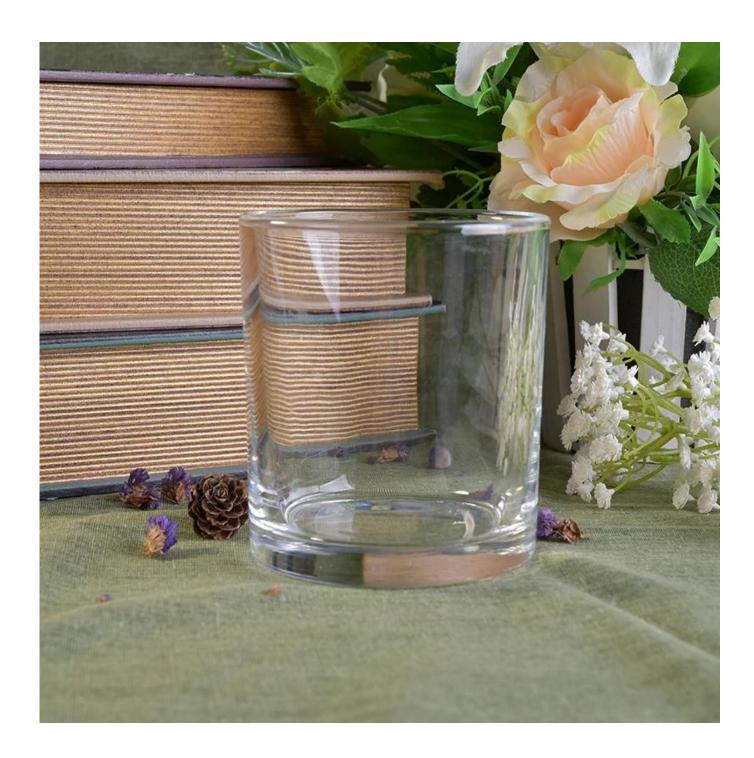

## 12oz filling transparent plain glass candle holder

| Product Details                   |                                                                           |
|-----------------------------------|---------------------------------------------------------------------------|
| Item number.                      | SGCX17103132                                                              |
| Material                          | high white glass material                                                 |
| craft                             | machine made glass candle jar                                             |
| Samples time                      | 1. 5 days if there is a form and size of the glass                        |
|                                   | 2. 15 days, if you need a new shape and size glass                        |
| Packaging                         | Normal packing, 4 pieces in inner box, 48 pieces in box                   |
| Product Capacity                  | 500,000 ~ 1,000,000 pieces per month                                      |
| Delivery time                     | Within 35 days after the sample and in order confirmed                    |
| Terms of payment                  | 30% deposit by T / T in advance and balance against copy of B / L         |
| Shipment                          | By sea, by air, by express and the delivery agent acceptable              |
| Product Features  For your choice | 1. Home decor glass candle jar from high quality                          |
|                                   | 2. Suitable for use in hotel, house, etc.                                 |
|                                   | 3. Meet ASTM Test                                                         |
|                                   | 1. Various designs and sizes for selection                                |
|                                   | 2 Any color painted, cold, electroplating, laser model Processing cutter  |
|                                   | 3. Special package as shrink film, color gift box, white gift box, etc.   |
|                                   | 4. We are exclusive of employees for quality control                      |
|                                   | 5. We have a professional workshop and warehouse for ensure delivery time |