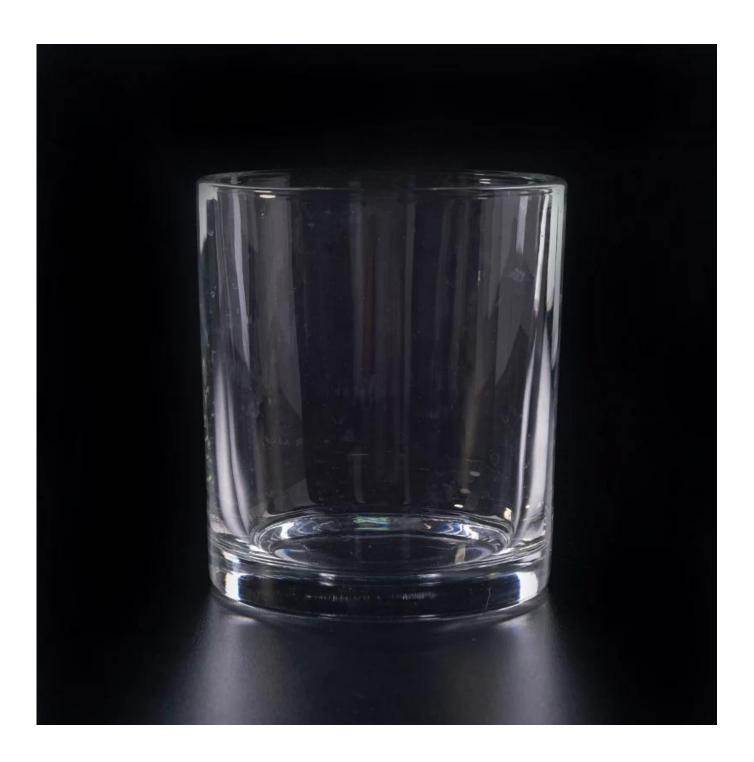

## 12oz filling transparent plain glass candle holder

| Product Details                   |                                                                           |
|-----------------------------------|---------------------------------------------------------------------------|
| Item number.                      | SGCX17103132                                                              |
| Material                          | high white glass material                                                 |
| craft                             | machine made glass candle jar                                             |
| Samples time                      | 1. 5 days if there is a form and size of the glass                        |
|                                   | 2. 15 days, if you need a new shape and size glass                        |
| Packaging                         | Normal packing, 4 pieces in inner box, 48 pieces in box                   |
| Product Capacity                  | 500,000 ~ 1,000,000 pieces per month                                      |
| Delivery time                     | Within 35 days after the sample and in order confirmed                    |
| Terms of payment                  | 30% deposit by T / T in advance and balance against copy of B / L         |
| Shipment                          | By sea, by air, by express and the delivery agent acceptable              |
| Product Features  For your choice | 1. Home decor glass candle jar from high quality                          |
|                                   | 2. Suitable for use in hotel, house, etc.                                 |
|                                   | 3. Meet ASTM Test                                                         |
|                                   | 1. Various designs and sizes for selection                                |
|                                   | 2 Any color painted, cold, electroplating, laser model Processing cutter  |
|                                   | 3. Special package as shrink film, color gift box, white gift box, etc.   |
|                                   | 4. We are exclusive of employees for quality control                      |
|                                   | 5. We have a professional workshop and warehouse for ensure delivery time |