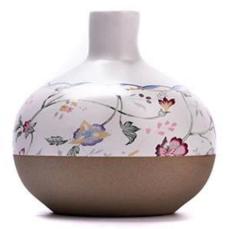

## 12oz ceramic diffuser bottles perfume fragrance oil bottles manufacturer

Sunny Glasswares not only places OEM / ODM orders, but also helps many brands to start with product concepts.

| Measure       | Item:SGMK23050613                                                                   |
|---------------|-------------------------------------------------------------------------------------|
|               | Top dia: 27mm                                                                       |
|               | Bottom dia: 60mm                                                                    |
|               | Height: 103mm                                                                       |
|               | Max dia: 104mm                                                                      |
|               | Weight: 291g                                                                        |
|               | Capacity: 360ml                                                                     |
| Packing       | Normal packing, Individual gift box, PVC box, window box, color box, white box, etc |
| Delivery time | Within 35 days after the sample and order confirmed                                 |
| Payment term  | 30% deposit by T/T in advance and the balance against the copy of B/L               |
| Shipment      | By sea,by air,by Express and your shipping agent is acceptable                      |
| Usage         | Home decor,Wedding Decoration,Wedding Favors,Decoration enhancement                 |
| Occasion      |                                                                                     |