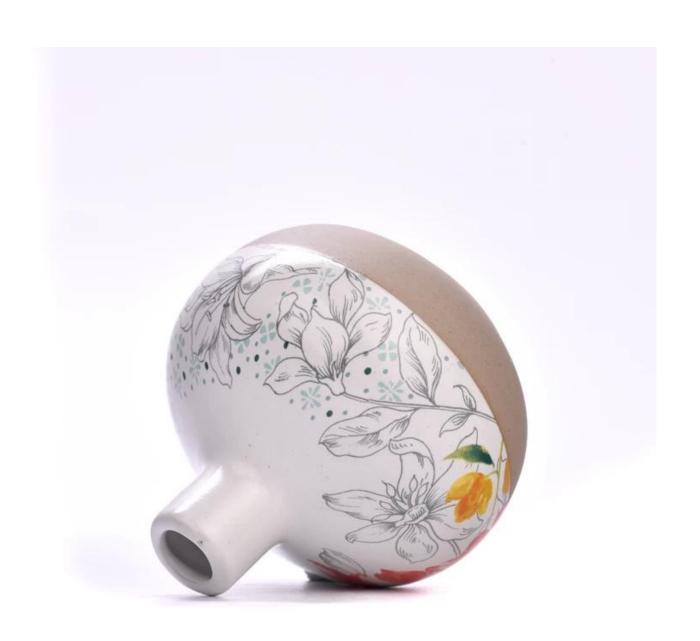

## 12oz ceramic diffuser bottles perfume fragrance oil bottles manufacturer

Sunny Glasswares not only places OEM / ODM orders, but also helps many brands to start with product concepts.

| Measure       | Item:SGMK23050613                                                                   |
|---------------|-------------------------------------------------------------------------------------|
|               | Top dia: 27mm                                                                       |
|               | Bottom dia: 60mm                                                                    |
|               | Height: 103mm                                                                       |
|               | Max dia: 104mm                                                                      |
|               | Weight: 291g                                                                        |
|               | Capacity: 360ml                                                                     |
| Packing       | Normal packing, Individual gift box, PVC box, window box, color box, white box, etc |
| Delivery time | Within 35 days after the sample and order confirmed                                 |
| Payment term  | 30% deposit by T/T in advance and the balance against the copy of B/L               |
| Shipment      | By sea,by air,by Express and your shipping agent is acceptable                      |
| Usage         | Home decor,Wedding Decoration,Wedding Favors,Decoration enhancement                 |
| Occasion      |                                                                                     |