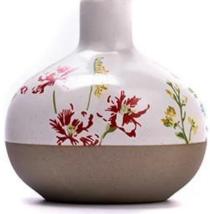

## 12oz ceramic diffuser bottles perfume fragrance oil bottles manufacturer

Sunny Glasswares not only places OEM / ODM orders, but also helps many brands to start with product concepts.

| Measure       | Item:SGMK23050613                                                                   |
|---------------|-------------------------------------------------------------------------------------|
|               | Top dia: 27mm                                                                       |
|               | Bottom dia: 60mm                                                                    |
|               | Height: 103mm                                                                       |
|               | Max dia: 104mm                                                                      |
|               | Weight: 291g                                                                        |
|               | Capacity: 360ml                                                                     |
| Packing       | Normal packing, Individual gift box, PVC box, window box, color box, white box, etc |
| Delivery time | Within 35 days after the sample and order confirmed                                 |
| Payment term  | 30% deposit by T/T in advance and the balance against the copy of B/L               |
| Shipment      | By sea,by air,by Express and your shipping agent is acceptable                      |
| Usage         | Home decor,Wedding Decoration,Wedding Favors,Decoration enhancement                 |
| Occasion      |                                                                                     |