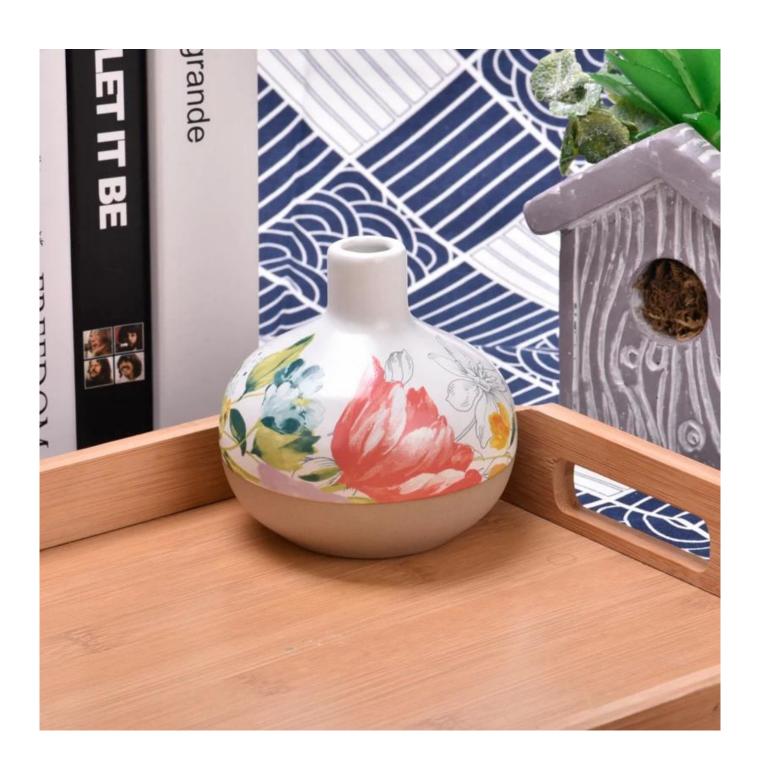

| Measure       | Item:SGMK23050613                                                                   |
|---------------|-------------------------------------------------------------------------------------|
|               | Top dia: 27mm                                                                       |
|               | Bottom dia: 60mm                                                                    |
|               | Height: 103mm                                                                       |
|               | Max dia: 104mm                                                                      |
|               | Weight: 291g                                                                        |
|               | Capacity: 360ml                                                                     |
| Packing       | Normal packing, Individual gift box, PVC box, window box, color box, white box, etc |
| Delivery time | Within 35 days after the sample and order confirmed                                 |
| Payment term  | 30% deposit by T/T in advance and the balance against the copy of B/L               |
| Shipment      | By sea,by air,by Express and your shipping agent is acceptable                      |
| Usage         | Home decor,Wedding Decoration,Wedding Favors,Decoration enhancement                 |
| Occasion      |                                                                                     |

## **Example of room display**

Welcome to the Shenzhen office to find your favorite, it will take you a great surprise, because it is difficult to find another supplier in China.

package&shipment