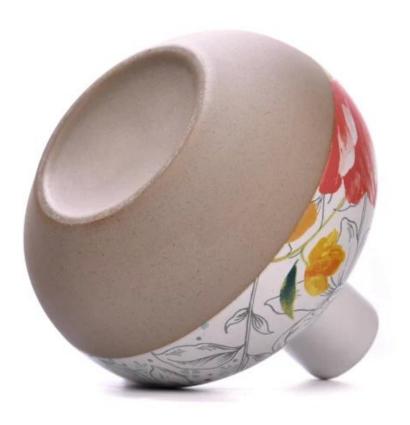

## 12oz ceramic diffuser bottles perfume fragrance oil bottles manufacturer

Sunny Glasswares not only places OEM / ODM orders, but also helps many brands to start with product concepts.

| Measure       | Item:SGMK23050613                                                                   |
|---------------|-------------------------------------------------------------------------------------|
|               | Top dia: 27mm                                                                       |
|               | Bottom dia: 60mm                                                                    |
|               | Height: 103mm                                                                       |
|               | Max dia: 104mm                                                                      |
|               | Weight: 291g                                                                        |
|               | Capacity: 360ml                                                                     |
| Packing       | Normal packing, Individual gift box, PVC box, window box, color box, white box, etc |
| Delivery time | Within 35 days after the sample and order confirmed                                 |
| Payment term  | 30% deposit by T/T in advance and the balance against the copy of B/L               |
| Shipment      | By sea,by air,by Express and your shipping agent is acceptable                      |
| Usage         | Home decor,Wedding Decoration,Wedding Favors,Decoration enhancement                 |
| Occasion      |                                                                                     |