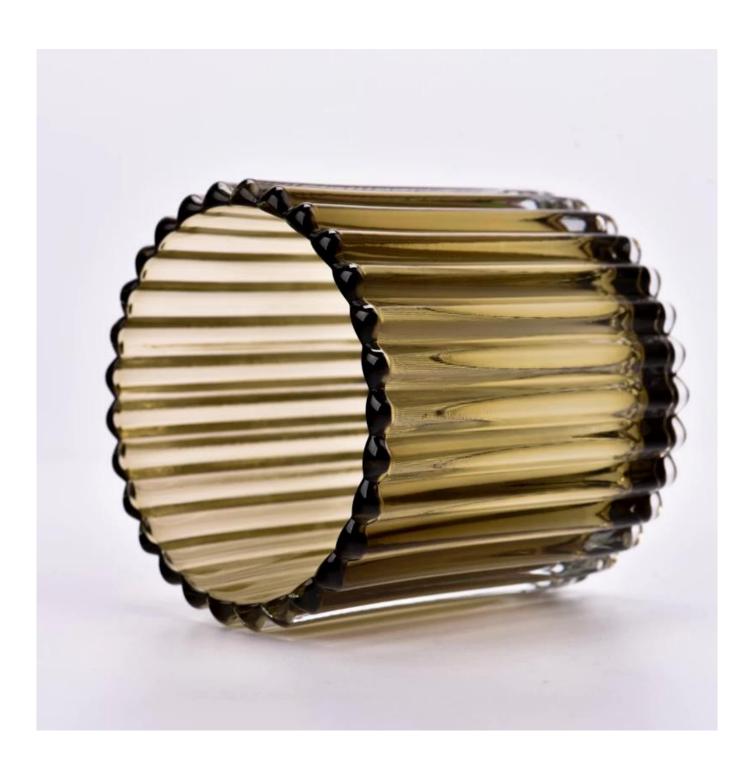

## 12oz amber glass candle holder stripe glass vessels supplier

Sunny Glasswares not only places  $\operatorname{OEM}$  /  $\operatorname{ODM}$  orders, but also helps many brands to start with product concepts.

| Measure           | Item:SGCX23042729 Top dia: 89mm Bottom dia: 84mm Height: 90mm Weight: 360g Capacity: 338ml |
|-------------------|--------------------------------------------------------------------------------------------|
| Packing           | Normal packing,Individual gift box, PVC box, window box, color box, white box, etc         |
| Delivery time     | Within 35 days after the sample and order confirmed                                        |
| Payment term      | 30% deposit by T/T in advance and the balance against the copy of B/L                      |
| Shipment          | By sea,by air,by Express and your shipping agent is acceptable                             |
| Usage<br>Occasion | Home decor,Wedding Decoration,Wedding Favors,Decoration enhancement                        |