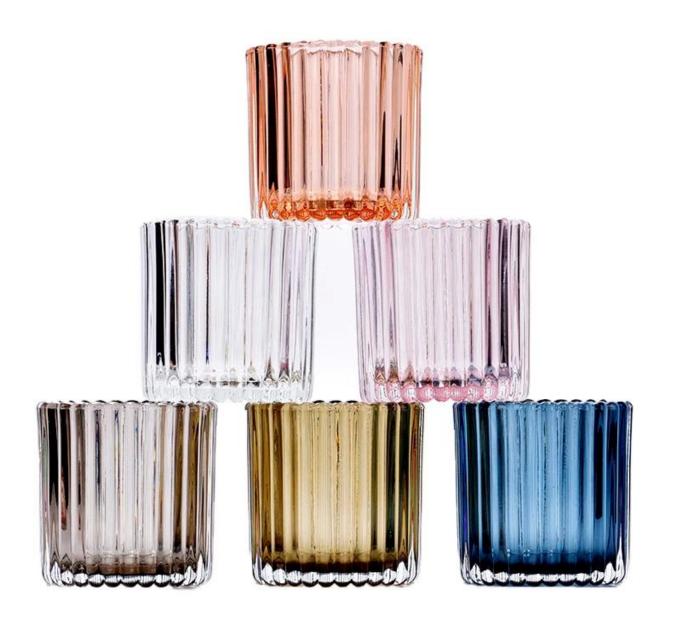

## 12oz amber glass candle holder stripe glass vessels supplier

Sunny Glasswares not only places  $\operatorname{OEM}$  /  $\operatorname{ODM}$  orders, but also helps many brands to start with product concepts.

| Measure           | Item:SGCX23042729 Top dia: 89mm Bottom dia: 84mm Height: 90mm Weight: 360g Capacity: 338ml |
|-------------------|--------------------------------------------------------------------------------------------|
| Packing           | Normal packing,Individual gift box, PVC box, window box, color box, white box, etc         |
| Delivery time     | Within 35 days after the sample and order confirmed                                        |
| Payment term      | 30% deposit by T/T in advance and the balance against the copy of B/L                      |
| Shipment          | By sea,by air,by Express and your shipping agent is acceptable                             |
| Usage<br>Occasion | Home decor,Wedding Decoration,Wedding Favors,Decoration enhancement                        |