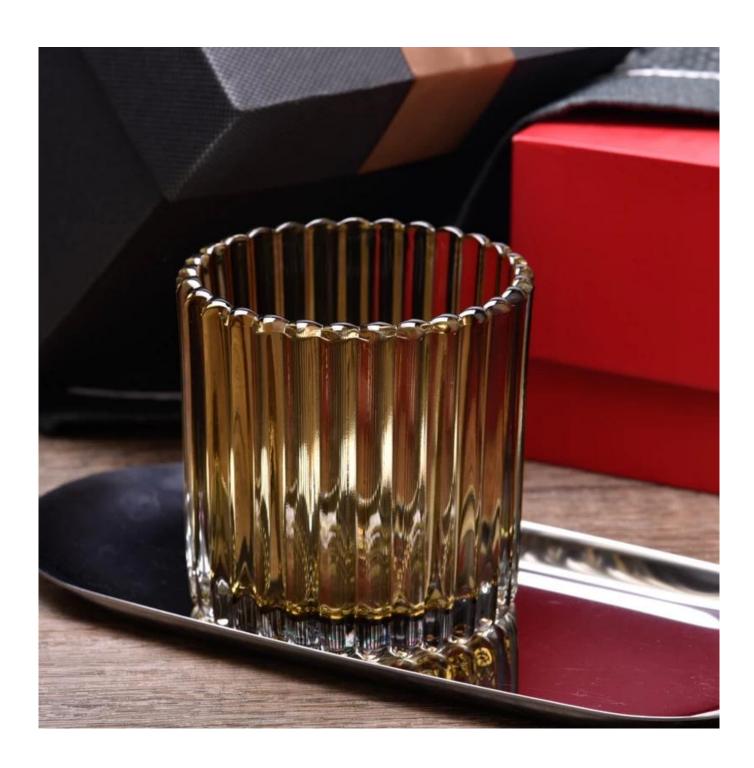

## 12oz amber glass candle holder stripe glass vessels supplier

Sunny Glasswares not only places  $\operatorname{OEM}$  /  $\operatorname{ODM}$  orders, but also helps many brands to start with product concepts.

| Measure           | Item:SGCX23042729 Top dia: 89mm Bottom dia: 84mm Height: 90mm Weight: 360g Capacity: 338ml |
|-------------------|--------------------------------------------------------------------------------------------|
| Packing           | Normal packing,Individual gift box, PVC box, window box, color box, white box, etc         |
| Delivery time     | Within 35 days after the sample and order confirmed                                        |
| Payment term      | 30% deposit by T/T in advance and the balance against the copy of B/L                      |
| Shipment          | By sea,by air,by Express and your shipping agent is acceptable                             |
| Usage<br>Occasion | Home decor,Wedding Decoration,Wedding Favors,Decoration enhancement                        |