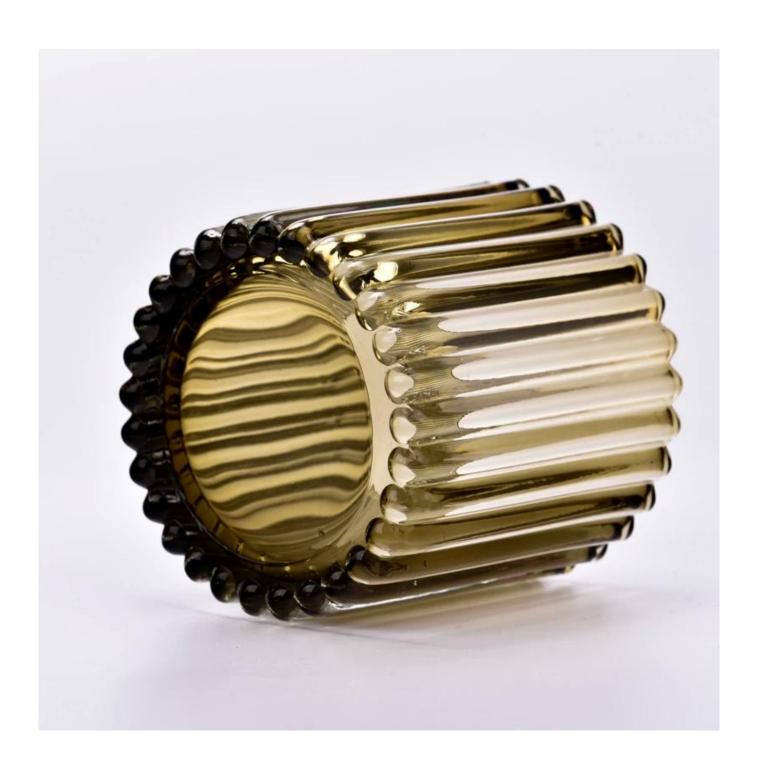

## 12oz amber glass candle holder stripe glass vessels supplier

Sunny Glasswares not only places  $\operatorname{OEM}$  /  $\operatorname{ODM}$  orders, but also helps many brands to start with product concepts.

| Measure           | Item:SGCX23042729 Top dia: 89mm Bottom dia: 84mm Height: 90mm Weight: 360g Capacity: 338ml |
|-------------------|--------------------------------------------------------------------------------------------|
| Packing           | Normal packing,Individual gift box, PVC box, window box, color box, white box, etc         |
| Delivery time     | Within 35 days after the sample and order confirmed                                        |
| Payment term      | 30% deposit by T/T in advance and the balance against the copy of B/L                      |
| Shipment          | By sea,by air,by Express and your shipping agent is acceptable                             |
| Usage<br>Occasion | Home decor,Wedding Decoration,Wedding Favors,Decoration enhancement                        |