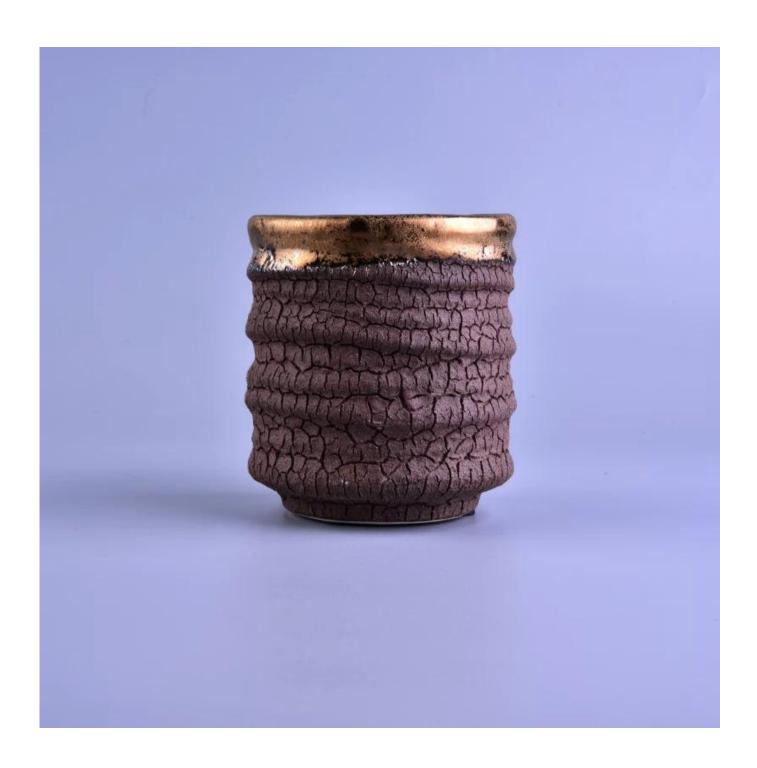

## 12oz Crack glazing ceramic candle jar with gold rim

| Product Details   |                                                                                  |
|-------------------|----------------------------------------------------------------------------------|
|                   |                                                                                  |
| Material          | Ceramic                                                                          |
| Crafts            | Hand made ceramic candle jar                                                     |
| Proofing time     | 1. Existing products, sample time 5 days                                         |
|                   | 2. The need to re-mold, sample time 15 days                                      |
| Package           | General packaging, 48 / Carton                                                   |
| Capacity          | 500,000 to 1,000,000 / month                                                     |
| Delivery Time     | 35 days after sample and order confirmation                                      |
| Payment Terms     | T / T 30% down payment, pay the balance due to see a copy of the bill of         |
|                   | lading                                                                           |
| Product Features  | Maritime transport, air transport, international express delivery; guests        |
|                   | designated freight forwarding                                                    |
|                   | 1. Hand made <u>candle jar</u>                                                   |
|                   | 2. Can be used in hotels, home,bar,etc                                           |
|                   | 3. Environmental material                                                        |
|                   | 4. FDA test, CA65 test                                                           |
|                   | 1. satisfy your different design and size                                        |
|                   | 2. Any color of paint, frosting, electroplating, laser engraving can be done     |
| For you to choose | 3. provide special packaging such as shrink film, color gift box, white gift box |
|                   | 4. We have a dedicated quality control team to control product quality           |
|                   | 5. We have professional production bases and warehouses to ensure delivery       |