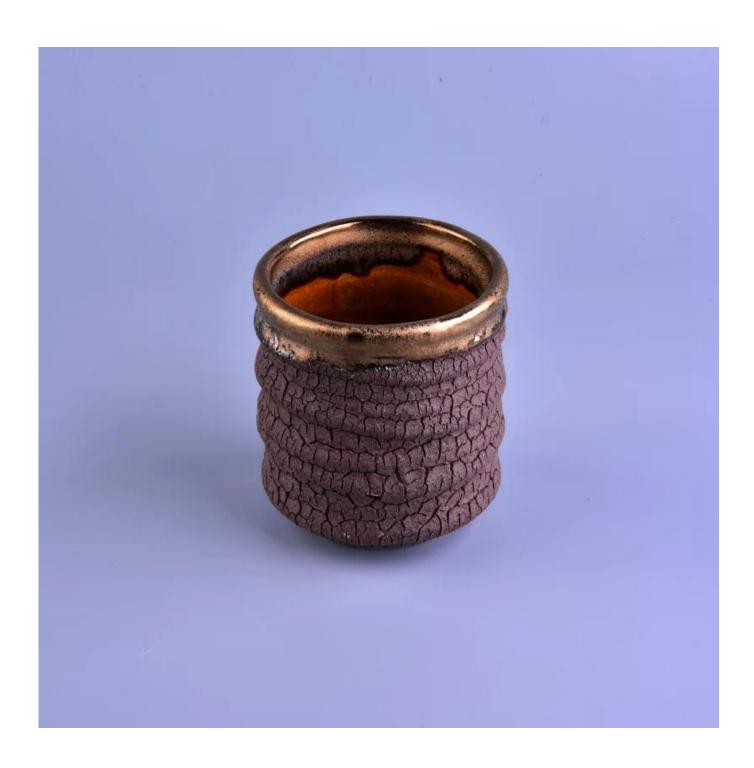

## 12oz Crack glazing ceramic candle jar with gold rim

| Product Details   |                                                                                  |
|-------------------|----------------------------------------------------------------------------------|
|                   |                                                                                  |
| Material          | Ceramic                                                                          |
| Crafts            | Hand made ceramic candle jar                                                     |
| Proofing time     | 1. Existing products, sample time 5 days                                         |
|                   | 2. The need to re-mold, sample time 15 days                                      |
| Package           | General packaging, 48 / Carton                                                   |
| Capacity          | 500,000 to 1,000,000 / month                                                     |
| Delivery Time     | 35 days after sample and order confirmation                                      |
| Payment Terms     | T / T 30% down payment, pay the balance due to see a copy of the bill of         |
|                   | lading                                                                           |
| Product Features  | Maritime transport, air transport, international express delivery; guests        |
|                   | designated freight forwarding                                                    |
|                   | 1. Hand made <u>candle jar</u>                                                   |
|                   | 2. Can be used in hotels, home,bar,etc                                           |
|                   | 3. Environmental material                                                        |
|                   | 4. FDA test, CA65 test                                                           |
|                   | 1. satisfy your different design and size                                        |
|                   | 2. Any color of paint, frosting, electroplating, laser engraving can be done     |
| For you to choose | 3. provide special packaging such as shrink film, color gift box, white gift box |
|                   | 4. We have a dedicated quality control team to control product quality           |
|                   | 5. We have professional production bases and warehouses to ensure delivery       |