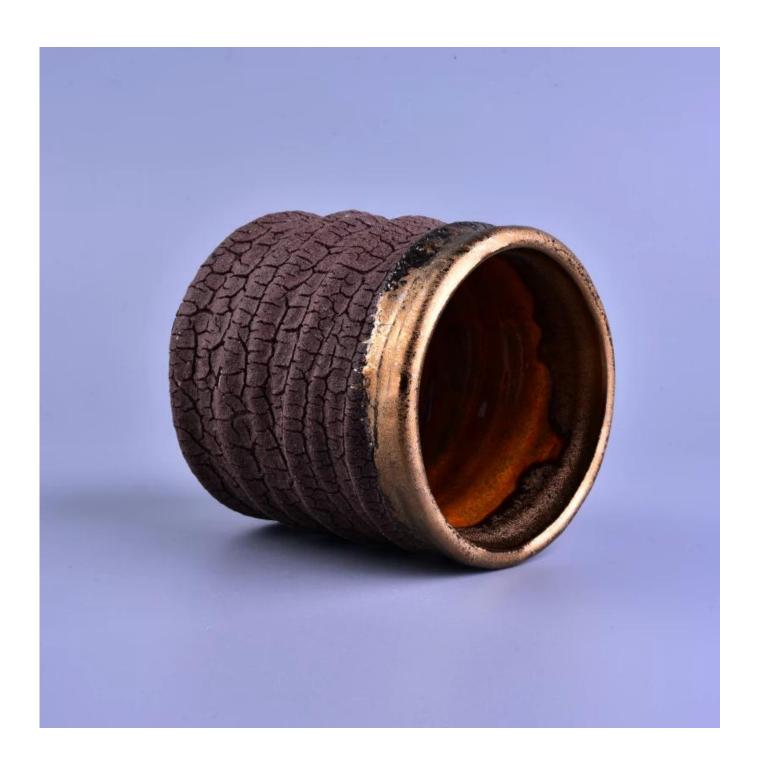

## 12oz Crack glazing ceramic candle jar with gold rim

| Product Details   |                                                                                  |
|-------------------|----------------------------------------------------------------------------------|
|                   |                                                                                  |
| Material          | Ceramic                                                                          |
| Crafts            | Hand made ceramic candle jar                                                     |
| Proofing time     | 1. Existing products, sample time 5 days                                         |
|                   | 2. The need to re-mold, sample time 15 days                                      |
| Package           | General packaging, 48 / Carton                                                   |
| Capacity          | 500,000 to 1,000,000 / month                                                     |
| Delivery Time     | 35 days after sample and order confirmation                                      |
| Payment Terms     | T / T 30% down payment, pay the balance due to see a copy of the bill of         |
|                   | lading                                                                           |
| Product Features  | Maritime transport, air transport, international express delivery; guests        |
|                   | designated freight forwarding                                                    |
|                   | 1. Hand made <u>candle jar</u>                                                   |
|                   | 2. Can be used in hotels, home,bar,etc                                           |
|                   | 3. Environmental material                                                        |
|                   | 4. FDA test, CA65 test                                                           |
|                   | 1. satisfy your different design and size                                        |
|                   | 2. Any color of paint, frosting, electroplating, laser engraving can be done     |
| For you to choose | 3. provide special packaging such as shrink film, color gift box, white gift box |
|                   | 4. We have a dedicated quality control team to control product quality           |
|                   | 5. We have professional production bases and warehouses to ensure delivery       |