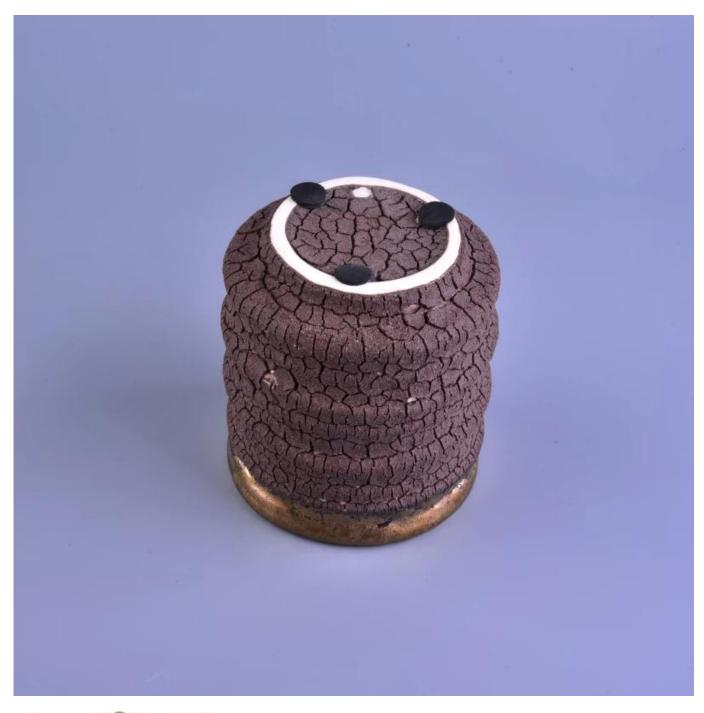

## 12oz Crack glazing ceramic candle jar with gold rim

| Product Details   |                                                                                  |
|-------------------|----------------------------------------------------------------------------------|
|                   |                                                                                  |
| Material          | Ceramic                                                                          |
| Crafts            | Hand made ceramic candle jar                                                     |
| Proofing time     | 1. Existing products, sample time 5 days                                         |
|                   | 2. The need to re-mold, sample time 15 days                                      |
| Package           | General packaging, 48 / Carton                                                   |
| Capacity          | 500,000 to 1,000,000 / month                                                     |
| Delivery Time     | 35 days after sample and order confirmation                                      |
| Payment Terms     | T / T 30% down payment, pay the balance due to see a copy of the bill of         |
|                   | lading                                                                           |
| Product Features  | Maritime transport, air transport, international express delivery; guests        |
|                   | designated freight forwarding                                                    |
|                   | 1. Hand made <u>candle jar</u>                                                   |
|                   | 2. Can be used in hotels, home,bar,etc                                           |
|                   | 3. Environmental material                                                        |
|                   | 4. FDA test, CA65 test                                                           |
|                   | 1. satisfy your different design and size                                        |
|                   | 2. Any color of paint, frosting, electroplating, laser engraving can be done     |
| For you to choose | 3. provide special packaging such as shrink film, color gift box, white gift box |
|                   | 4. We have a dedicated quality control team to control product quality           |
|                   | 5. We have professional production bases and warehouses to ensure delivery       |