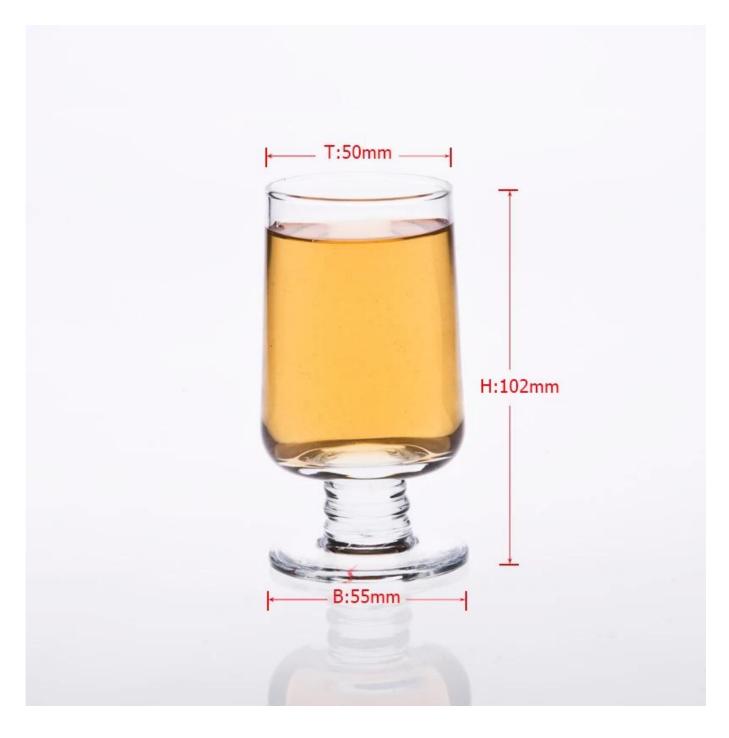

## Product detail:

| Item No.         | SGJX148                                                                                                                                                                                                                                                                                                        |
|------------------|----------------------------------------------------------------------------------------------------------------------------------------------------------------------------------------------------------------------------------------------------------------------------------------------------------------|
| Material         | High white glass                                                                                                                                                                                                                                                                                               |
| Color            | Clear                                                                                                                                                                                                                                                                                                          |
| Craft            | Mouth blown                                                                                                                                                                                                                                                                                                    |
| Samples time     | S days if at exit shaped and size of glass     days if need new shape or size of glass                                                                                                                                                                                                                         |
| Packing          | Normal packing,24or 36pcs into export carton,carton with cardboard divider                                                                                                                                                                                                                                     |
| Product Capacity | 500,000~1,000,000 pcs per month                                                                                                                                                                                                                                                                                |
| Delivery time    | Within 35 days after the sample and order confirmed                                                                                                                                                                                                                                                            |
| Payment terms    | 30% deposit by T/T in advance and the balance against the copy of B/L                                                                                                                                                                                                                                          |
| Shipment         | By sea,by air,by Express and your shipping agent is acceptable                                                                                                                                                                                                                                                 |
| Product Features | 1. Hand made 2. Suitable for used in pub, hotel, restaurants, home,etc 3. Professional Q/C for quality control 4. Competitive price and quality 5. Meet FDA test and food grade                                                                                                                                |
| For your choices | 1. Any logo printing on the glass body 2. Any color painted, frost, electroplate, pattern laser carver for the finish 3. Special package like shrink wrap, color gift box, white gift box etc 4. Open new mould for the glass, wood, plastic or metal as you like 5. Different size and shapes meet your needs |