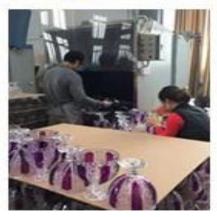

## 116ml square glass perfume bottle wholesale

| Item name       | 116ml square glass perfume bottle wholesale                                                                                           |
|-----------------|---------------------------------------------------------------------------------------------------------------------------------------|
| Item No.        | SGLG17102434                                                                                                                          |
| Size            | Top dia: 15mm Bottom dia: 60*35mm Height: 110mm Weight: 226 g Capacity□116ml                                                          |
| Capacity/Weight | 308g/100ml perfume bottle                                                                                                             |
| Sample time     | 1.5 days if at exist shape and size of products 2.15 days if need new shape and size of products                                      |
| Packing         | Normal safety packing 24pcs/36pcs/48pcs etc. per export carton with egg divider                                                       |
| MOQ             | 20000pcs                                                                                                                              |
| Delivery time   | Within 35 days after order confirmed                                                                                                  |
| Payment terms   | 30% deposit by T/T in advance, the balance after showing the copy of B/L                                                              |
| Product feature | 1.High quality and competitve prices 2.Meet SGS,LFGB etc. test 3.Eco-friendly 4.Widely apply to fragrance testing etc. 5.Machine made |