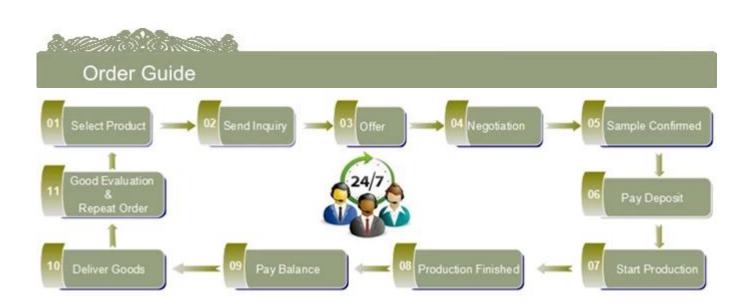

Normal safety packing 24pcs/36pcs/48pcs etc. per export carton with egg divider                                                       |
| MOQ             | 20000pcs                                                                                                                              |
| Delivery time   | Within 35 days after order confirmed                                                                                                  |
| Payment terms   | 30% deposit by T/T in advance, the balance after showing the copy of B/L                                                              |
| Product feature | 1.High quality and competitve prices 2.Meet SGS,LFGB etc. test 3.Eco-friendly 4.Widely apply to fragrance testing etc. 5.Machine made |





















## Spray colour





For more information, please visit our website: www.okcandle.com