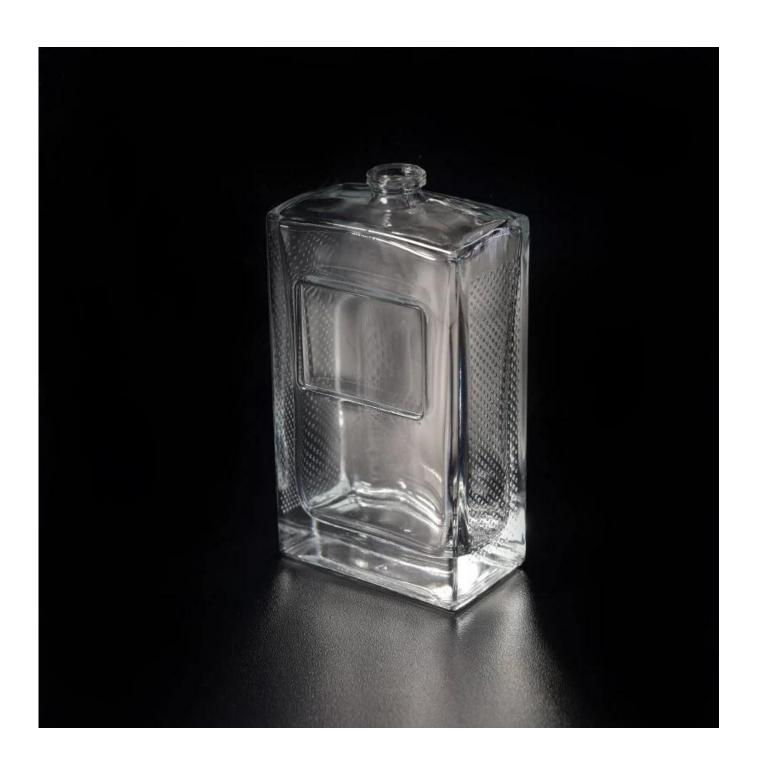

## 116ml square glass perfume bottle wholesale

| Item name       | 116ml square glass perfume bottle wholesale                                                                                           |
|-----------------|---------------------------------------------------------------------------------------------------------------------------------------|
| Item No.        | SGLG17102434                                                                                                                          |
| Size            | Top dia: 15mm Bottom dia: 60*35mm Height: 110mm Weight: 226 g Capacity□116ml                                                          |
| Capacity/Weight | 308g/100ml perfume bottle                                                                                                             |
| Sample time     | 1.5 days if at exist shape and size of products 2.15 days if need new shape and size of products                                      |
| Packing         | Normal safety packing 24pcs/36pcs/48pcs etc. per export carton with egg divider                                                       |
| MOQ             | 20000pcs                                                                                                                              |
| Delivery time   | Within 35 days after order confirmed                                                                                                  |
| Payment terms   | 30% deposit by T/T in advance, the balance after showing the copy of B/L                                                              |
| Product feature | 1.High quality and competitve prices 2.Meet SGS,LFGB etc. test 3.Eco-friendly 4.Widely apply to fragrance testing etc. 5.Machine made |