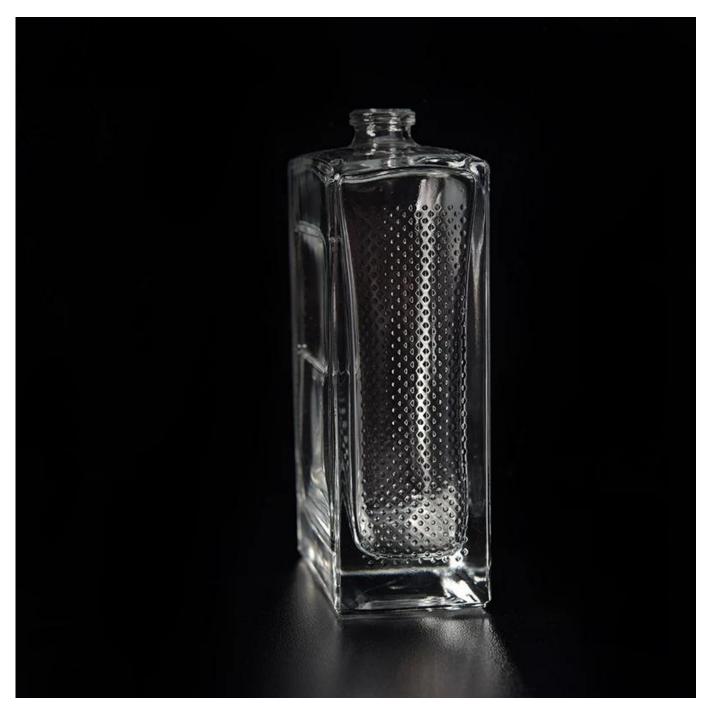

## 116ml square glass perfume bottle wholesale

| Item name       | 116ml square glass perfume bottle wholesale                                                                                           |
|-----------------|---------------------------------------------------------------------------------------------------------------------------------------|
| Item No.        | SGLG17102434                                                                                                                          |
| Size            | Top dia: 15mm Bottom dia: 60*35mm Height: 110mm Weight: 226 g Capacity□116ml                                                          |
| Capacity/Weight | 308g/100ml perfume bottle                                                                                                             |
| Sample time     | 1.5 days if at exist shape and size of products 2.15 days if need new shape and size of products                                      |
| Packing         | Normal safety packing 24pcs/36pcs/48pcs etc. per export carton with egg divider                                                       |
| MOQ             | 20000pcs                                                                                                                              |
| Delivery time   | Within 35 days after order confirmed                                                                                                  |
| Payment terms   | 30% deposit by T/T in advance, the balance after showing the copy of B/L                                                              |
| Product feature | 1.High quality and competitve prices 2.Meet SGS,LFGB etc. test 3.Eco-friendly 4.Widely apply to fragrance testing etc. 5.Machine made |