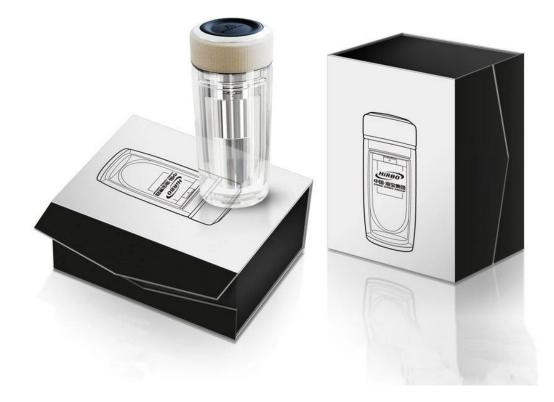

## Product detail:

SUNNY

| Item No.         | SGDS006                                                                                                                                                                                                                                                                                                                                               |
|------------------|-------------------------------------------------------------------------------------------------------------------------------------------------------------------------------------------------------------------------------------------------------------------------------------------------------------------------------------------------------|
| Material         | borosilicate glass                                                                                                                                                                                                                                                                                                                                    |
| Color            | Clear                                                                                                                                                                                                                                                                                                                                                 |
| Craft            | Mouth blown                                                                                                                                                                                                                                                                                                                                           |
| Samples time     | <ol> <li>5 days if at exit shaped and size of glass</li> <li>15 days if need new shape or size of glass</li> </ol>                                                                                                                                                                                                                                    |
| Packing          | Normal packing, 24or 36pcs into export carton,carton with cardboard divider                                                                                                                                                                                                                                                                           |
| Product Capacity | 500,000~1,000,000 pcs per month                                                                                                                                                                                                                                                                                                                       |
| Delivery time    | Within 35 days after the sample and order confirmed                                                                                                                                                                                                                                                                                                   |
| Payment terms    | 30% deposit by T/T in advance and the balance against the copy of B/L                                                                                                                                                                                                                                                                                 |
| Shipment         | By sea,by air,by Express and your shipping agent is acceptable                                                                                                                                                                                                                                                                                        |
| Product Features | <ol> <li>Hand made</li> <li>Suitable for used in pub, hotel, restaurants, home,etc</li> <li>Professional Q/C for quality control</li> <li>Competitive price and quality</li> <li>Meet FDA test and food grade</li> </ol>                                                                                                                              |
| For your choices | <ol> <li>Any logo printing on the glass body</li> <li>Any color painted,frost,electroplate, pattern laser carver for the finish</li> <li>Special package like shrink wrap, color gift box, white gift box etc</li> <li>Open new mould for the glass, wood, plastic or metal as you like</li> <li>Different size and shapes meet your needs</li> </ol> |