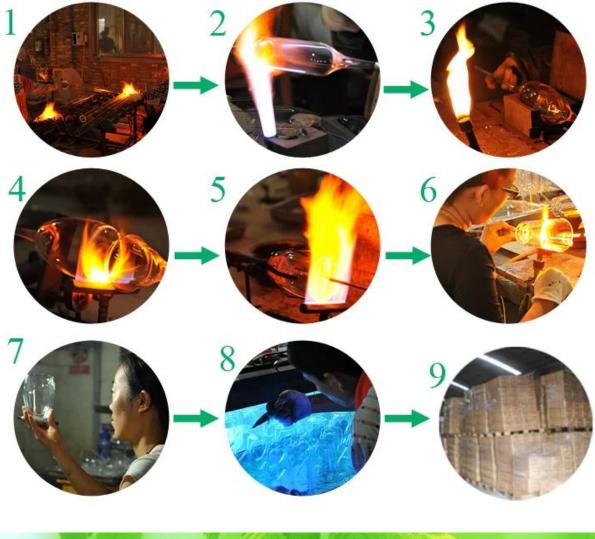

|
| Product Features | <ol> <li>Hand made</li> <li>Suitable for used in pub, hotel, restaurants, home,etc</li> <li>Professional Q/C for quality control</li> <li>Competitive price and quality</li> <li>Meet FDA test and food grade</li> </ol>                                                                                                                              |
| For your choices | <ol> <li>Any logo printing on the glass body</li> <li>Any color painted,frost,electroplate, pattern laser carver for the finish</li> <li>Special package like shrink wrap, color gift box, white gift box etc</li> <li>Open new mould for the glass, wood, plastic or metal as you like</li> <li>Different size and shapes meet your needs</li> </ol> |



## Borosilicate glass

















## Company show:

SUNNY









Certification:









Method of application:

- 1. Using it under guide of the adult
- 2. Washing it with clean or boiling water before usage
- 3. No touching the rim of glass cup, try to take the bottom or the handle of it



- 1. Beer, red wine, white wine, beverage or hot water not be too full
- 2. To avoid to hurt your children's hand , please put it in the place where they can't reach
- 3. Avoid dropping ,Collision and strong impact
- 4. Not available for microwave oven
- 5. To prevent it from cracking, do not put it over open fire directly

## FAQ

For more information, please visit our website: www.okcandle.com