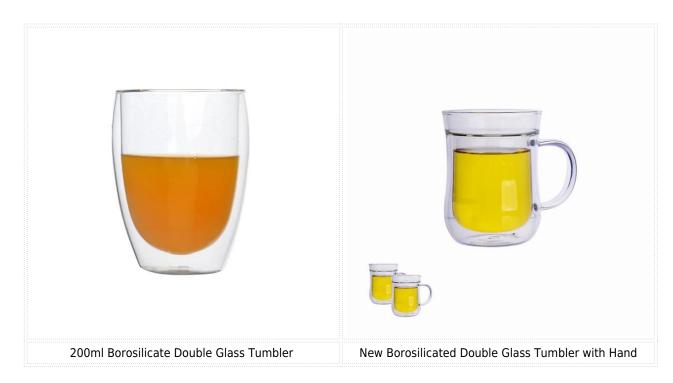

## Product detail:

SUNNY

| Item No.         | SGDS006                                                                                                                                                                                                                                                                                                                                               |
|------------------|-------------------------------------------------------------------------------------------------------------------------------------------------------------------------------------------------------------------------------------------------------------------------------------------------------------------------------------------------------|
| Material         | borosilicate glass                                                                                                                                                                                                                                                                                                                                    |
| Color            | Clear                                                                                                                                                                                                                                                                                                                                                 |
| Craft            | Mouth blown                                                                                                                                                                                                                                                                                                                                           |
| Samples time     | <ol> <li>5 days if at exit shaped and size of glass</li> <li>15 days if need new shape or size of glass</li> </ol>                                                                                                                                                                                                                                    |
| Packing          | Normal packing, 24or 36pcs into export carton,carton with cardboard divider                                                                                                                                                                                                                                                                           |
| Product Capacity | 500,000~1,000,000 pcs per month                                                                                                                                                                                                                                                                                                                       |
| Delivery time    | Within 35 days after the sample and order confirmed                                                                                                                                                                                                                                                                                                   |
| Payment terms    | 30% deposit by T/T in advance and the balance against the copy of B/L                                                                                                                                                                                                                                                                                 |
| Shipment         | By sea,by air,by Express and your shipping agent is acceptable                                                                                                                                                                                                                                                                                        |
| Product Features | <ol> <li>Hand made</li> <li>Suitable for used in pub, hotel, restaurants, home,etc</li> <li>Professional Q/C for quality control</li> <li>Competitive price and quality</li> <li>Meet FDA test and food grade</li> </ol>                                                                                                                              |
| For your choices | <ol> <li>Any logo printing on the glass body</li> <li>Any color painted,frost,electroplate, pattern laser carver for the finish</li> <li>Special package like shrink wrap, color gift box, white gift box etc</li> <li>Open new mould for the glass, wood, plastic or metal as you like</li> <li>Different size and shapes meet your needs</li> </ol> |