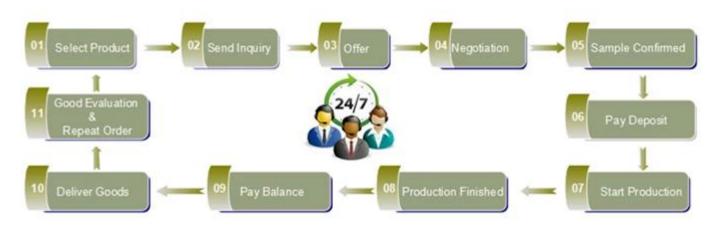

|
| Delivery time   | Within 35 days after order<br>confirmed                                                                                                                                                     |
| Payment terms   | 30% deposit by T/T in advance,<br>the balance after showing the<br>copy of B/L                                                                                                              |
| Product feature | <ol> <li>High quality and competitve<br/>prices</li> <li>Meet SGS,LFGB etc. test</li> <li>Eco-friendly</li> <li>Widely apply to fragrance<br/>testing etc.</li> <li>Machine made</li> </ol> |





















Spray colour











For moreinformation, please visit ourwebsite: <u>www.okcandle.com</u>