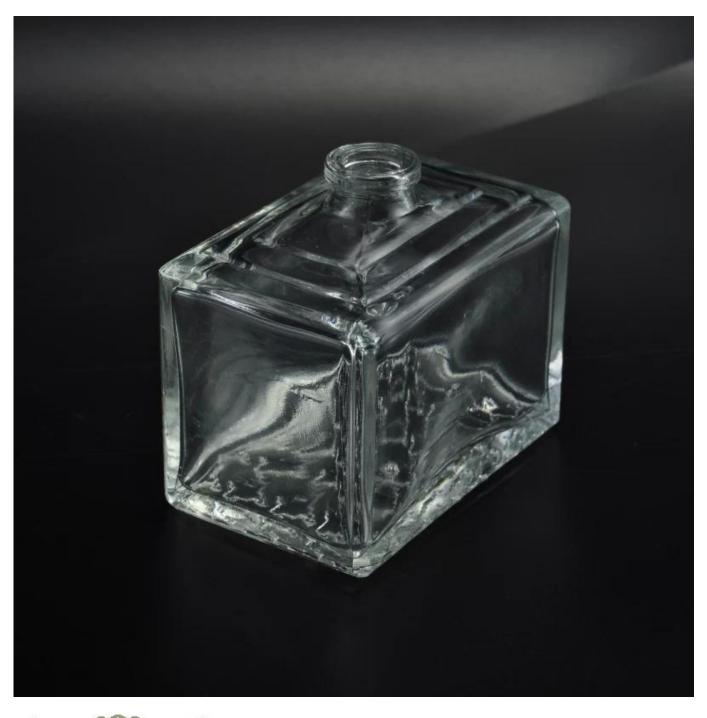

## 110ml square perfume bottles for fragrance

| Item name       | 110ml square perfume bottles for fragrance                                                                                                                                                  |
|-----------------|---------------------------------------------------------------------------------------------------------------------------------------------------------------------------------------------|
| Item No.        | SGLG16042720                                                                                                                                                                                |
| Size            | T:18mm*B48*72mm*H65mm                                                                                                                                                                       |
| Capacity/Weight | 175g/110ml                                                                                                                                                                                  |
| Sample time     | <ol> <li>1.5 days if at exist shape and<br/>size of products</li> <li>2.15 days if need new shape<br/>and size of products</li> </ol>                                                       |
| Packing         | Normal safety packing<br>24pcs/36pcs/48pcs etc. per<br>export carton with egg divider                                                                                                       |
| MOQ             | 20000pcs                                                                                                                                                                                    |
| Delivery time   | Within 35 days after order<br>confirmed                                                                                                                                                     |
| Payment terms   | 30% deposit by T/T in advance,<br>the balance after showing the<br>copy of B/L                                                                                                              |
| Product feature | <ol> <li>High quality and competitve<br/>prices</li> <li>Meet SGS,LFGB etc. test</li> <li>Eco-friendly</li> <li>Widely apply to fragrance<br/>testing etc.</li> <li>Machine made</li> </ol> |