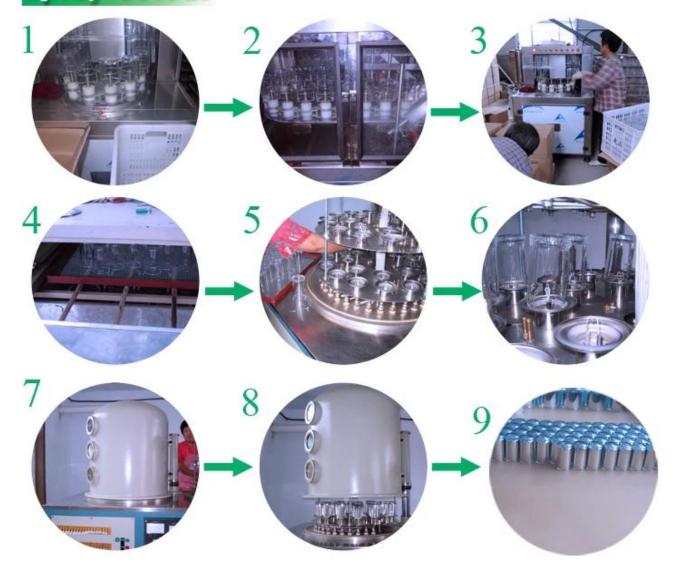

Spray colour

For moreinformation, please visit ourwebsite: <u>www.okcandle.com</u>