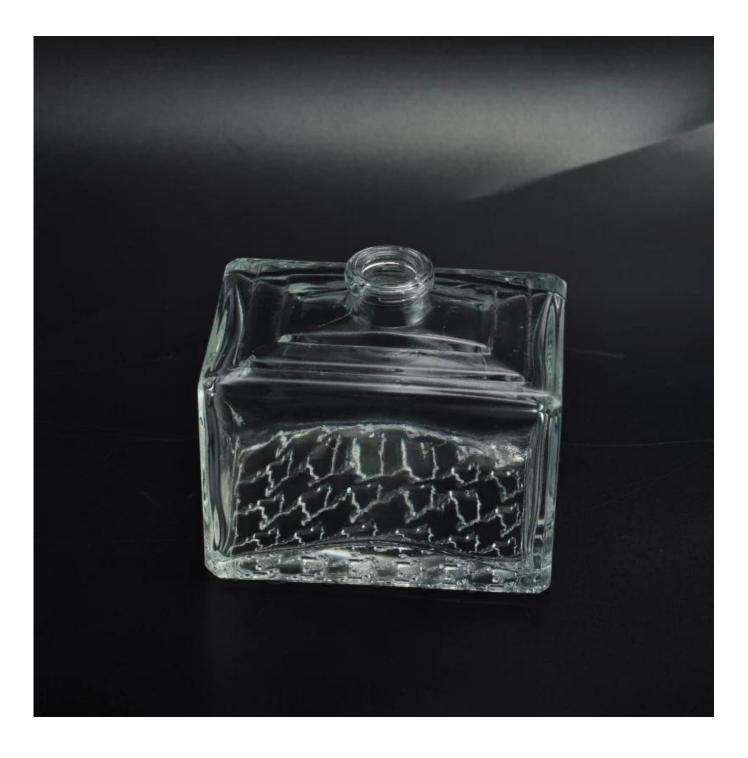

## 110ml square perfume bottles for fragrance

| Item name       | 110ml square perfume bottles for fragrance                                                                                                                                                  |
|-----------------|---------------------------------------------------------------------------------------------------------------------------------------------------------------------------------------------|
| Item No.        | SGLG16042720                                                                                                                                                                                |
| Size            | T:18mm*B48*72mm*H65mm                                                                                                                                                                       |
| Capacity/Weight | 175g/110ml                                                                                                                                                                                  |
| Sample time     | <ol> <li>1.5 days if at exist shape and<br/>size of products</li> <li>2.15 days if need new shape<br/>and size of products</li> </ol>                                                       |
| Packing         | Normal safety packing<br>24pcs/36pcs/48pcs etc. per<br>export carton with egg divider                                                                                                       |
| MOQ             | 20000pcs                                                                                                                                                                                    |
| Delivery time   | Within 35 days after order<br>confirmed                                                                                                                                                     |
| Payment terms   | 30% deposit by T/T in advance,<br>the balance after showing the<br>copy of B/L                                                                                                              |
| Product feature | <ol> <li>High quality and competitve<br/>prices</li> <li>Meet SGS,LFGB etc. test</li> <li>Eco-friendly</li> <li>Widely apply to fragrance<br/>testing etc.</li> <li>Machine made</li> </ol> |