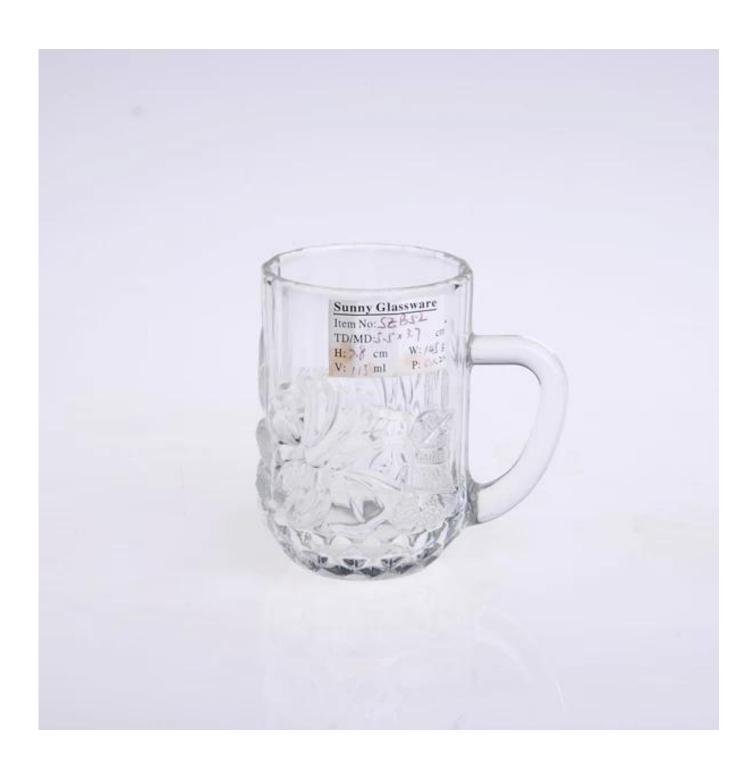

| 3. It is eco-friendly                                                      |
|                   | 4. Meet CE & FDA test & CA 65 test                                         |
|                   | 1. Different designs and sizes for choice                                  |
|                   | 2 .Any color painted, frost, electroplate, pattern laser carver processing |
| For your choices  | 3. Special package like shrink wrap, color gift box, white gift box etc.   |
|                   | 4. We have exclusive workers for quality control                           |
|                   | 5. We have professional workshop and warehouse to ensure the delivery time |
|                   |                                                                            |

## **Product Photo:**





## **Related Products:**







<u>clear water glass mug</u>



wholesale glass mug

## **Company Show:**



**Factory Show:** 



For more **glass mug** or any glassware,

please visit our website: <a href="http://www.okcandle.com/">http://www.okcandle.com/</a>
Or here may help you know more about us: FAQ