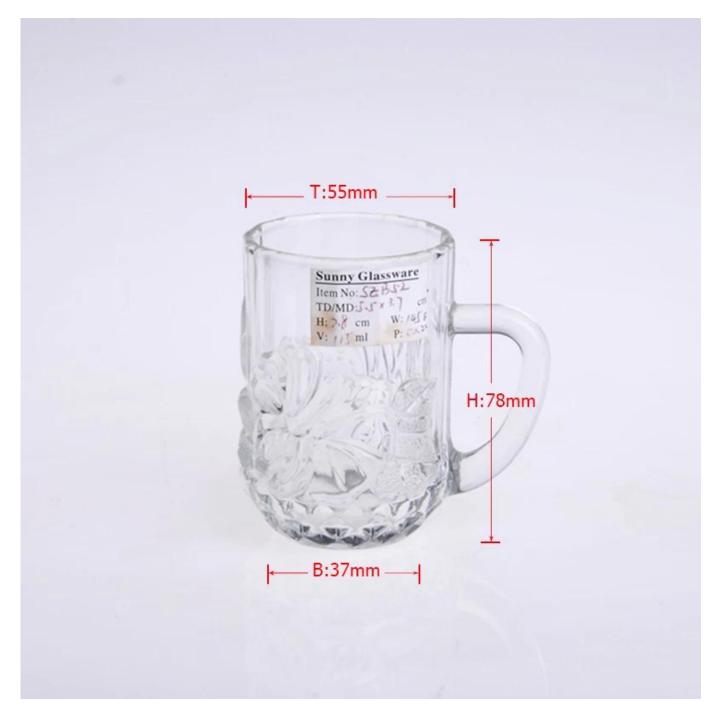

## **Product Details:**

| i ioduct Details. |                                                                            |
|-------------------|----------------------------------------------------------------------------|
| Item No.          | SZB52                                                                      |
| Material          | High white glass                                                           |
| Process           | Machine made                                                               |
| Samples time      | 1. 5 days if at exist shaped and size of glass                             |
|                   | 2. 15 days if need new shape or size of glass                              |
| Packing           | Normal packing,4 pcs into inner box, 48 pcs per carton                     |
| Product Capacity  | 500,000~1,000,000 pcs per month                                            |
| Delivery time     | Within 35 days after the sample and order confirmed                        |
| Payment terms     | 30% deposit by T/T in advance and the balance against the copy of B/L      |
| Shipment          | By sea, by air, by Express and your shipping agent is acceptable           |
|                   | 1. Machine made <b>drinking glass</b> with high quality                    |
| Product Features  | 2. Suitable for used in hotel, home, etc.                                  |
|                   | 3. It is eco-friendly                                                      |
|                   | 4. Meet CE & FDA test & CA 65 test                                         |
|                   | 1. Different designs and sizes for choice                                  |
|                   | 2 .Any color painted, frost, electroplate, pattern laser carver processing |
| For your choices  | 3. Special package like shrink wrap, color gift box, white gift box etc.   |
|                   | 4. We have exclusive workers for quality control                           |
|                   | 5. We have professional workshop and warehouse to ensure the delivery time |
|                   |                                                                            |

## **Product Photo:**