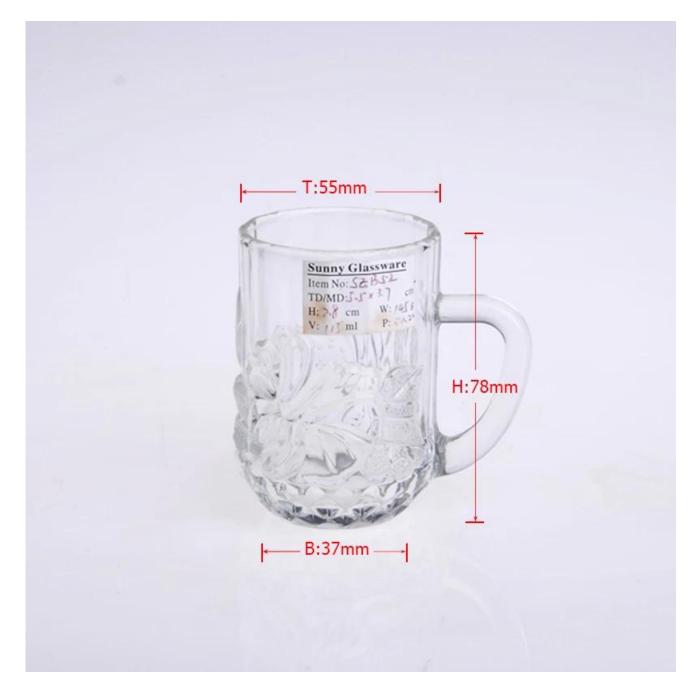

## **Product Details:**

| Item No.         | SZB52                                                                      |
|------------------|----------------------------------------------------------------------------|
| Material         | High white glass                                                           |
| Process          | Machine made                                                               |
| Samples time     | 1. 5 days if at exist shaped and size of glass                             |
|                  | 2. 15 days if need new shape or size of glass                              |
| Packing          | Normal packing,4 pcs into inner box, 48 pcs per carton                     |
| Product Capacity | 500,000~1,000,000 pcs per month                                            |
| Delivery time    | Within 35 days after the sample and order confirmed                        |
| Payment terms    | 30% deposit by T/T in advance and the balance against the copy of B/L      |
| Shipment         | By sea, by air, by Express and your shipping agent is acceptable           |
|                  | 1. Machine made <b>drinking glass</b> with high quality                    |
| Product Features | 2. Suitable for used in hotel, home, etc.                                  |
|                  | 3. It is eco-friendly                                                      |
|                  | 4. Meet CE & FDA test & CA 65 test                                         |
|                  | 1. Different designs and sizes for choice                                  |
|                  | 2 .Any color painted, frost, electroplate, pattern laser carver processing |
| For your choices | 3. Special package like shrink wrap, color gift box, white gift box etc.   |
|                  | 4. We have exclusive workers for quality control                           |
|                  | 5. We have professional workshop and warehouse to ensure the delivery time |

## **Product Photo:**