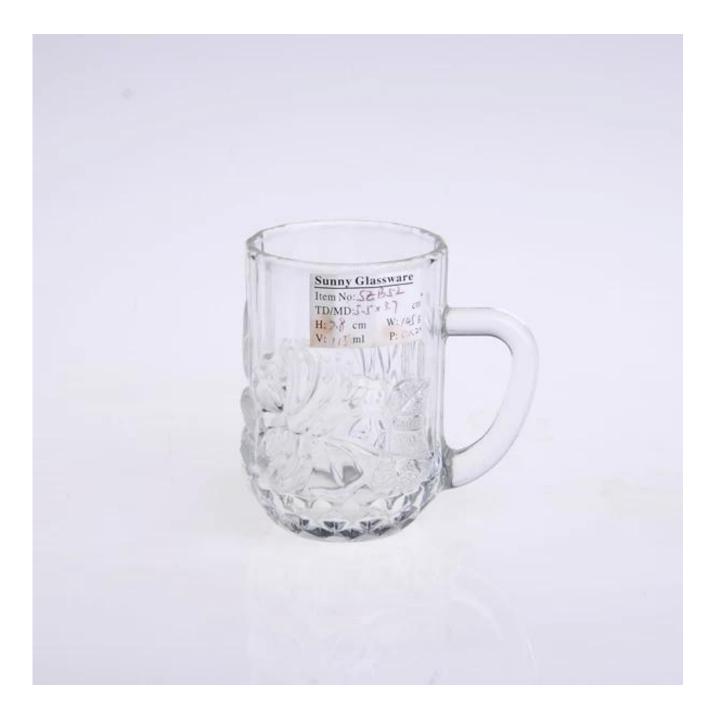

t Features | 2. Suitable for used in hotel, home, etc.                                  |
|                  | 3. It is eco-friendly                                                      |
|                  | 4. Meet CE & FDA test & CA 65 test                                         |
|                  | 1. Different designs and sizes for choice                                  |
|                  | 2 .Any color painted, frost, electroplate, pattern laser carver processing |
| For your choices | 3. Special package like shrink wrap, color gift box, white gift box etc.   |
|                  | 4. We have exclusive workers for quality control                           |
|                  | 5. We have professional workshop and warehouse to ensure the delivery time |

## **Product Photo:**





## **Related Products:**



hight white glass mug



<u>clear water glass mug</u>



wholesale glass mug

**Company Show:** 



Factory Show:



For more **glass mug** or any glassware, please visit our website: <u>http://www.okcandle.com/</u> Or here may help you know more about us: **FAQ**