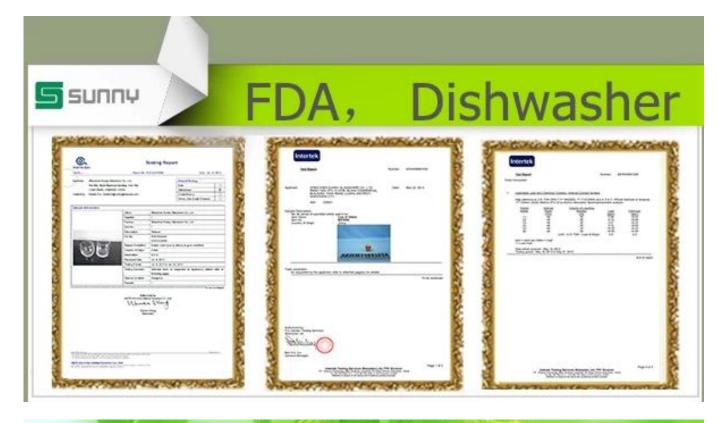

## **Certification:**

Method of application:

- 1. Using it under guide of the adult
- 2. Washing it with clean or boiling water before usage
- 3. No touching the rim of glass cup,try to take the bottom or the handle of it