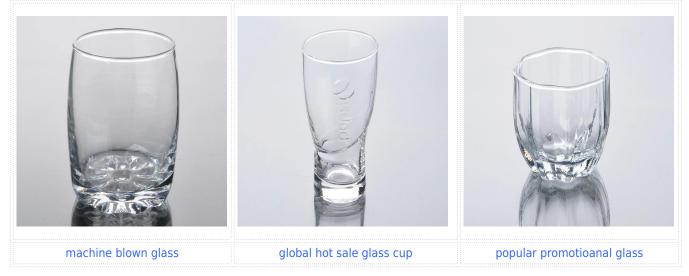

d in hotel, home, etc.                                  |
|                  | 3. It is eco-friendly                                                      |
|                  | 4. Meet CE & FDA test & CA 65 test                                         |
| For your choices | 1. Different designs and sizes for choice                                  |
|                  | 2 .Any color painted, frost, electroplate, pattern laser carver processing |
|                  | 3. Special package like shrink wrap, color gift box, white gift box etc.   |
|                  | 4. We have exclusive workers for quality control                           |
|                  | 5. We have professional workshop and warehouse to ensure the delivery time |

#### **Product Photo:**





## **Related Products:**





## www.sunnyglassware.com



Company show:









# Our factory:





## **Certification:**









Method of application:

- 1. Using it under guide of the adult
- 2. Washing it with clean or boiling water before usage
- 3. No touching the rim of glass cup,try to take the bottom or the handle of it

Cautions:

- 1. Beer, red wine, white wine, beverage or hot water not be too full
- 2. To avoid to hurt your children's hand , please put it in the place where they can't reach
- 3. Avoid dropping ,Collision and strong impact
- 4. Not available for microwave oven
- 5. To prevent it from cracking, do not put it over open fire directly

For more <u>blown glass cup</u> or any glassware, please visit our website: http://www.okcandle.com/ Or here may help you know more about us: **FAQ**