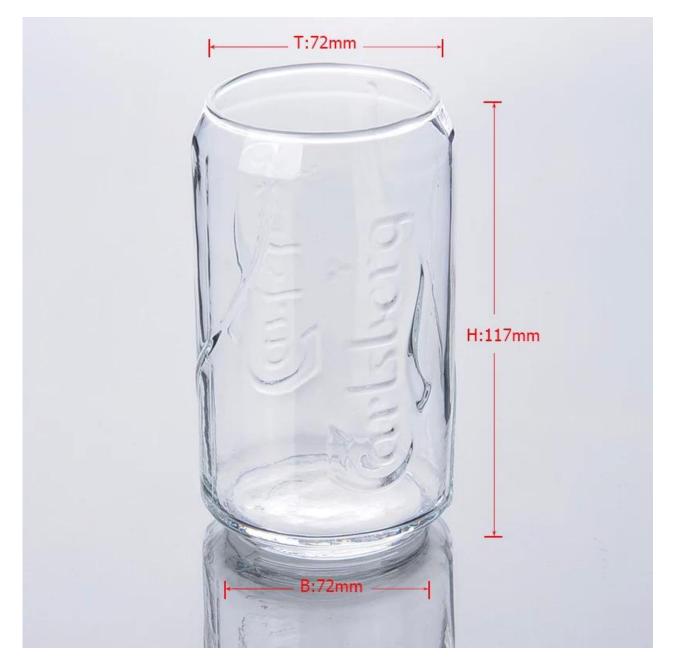

| 2. Suitable for used in hotel, home, etc.                                  |
|                  | 3. It is eco-friendly                                                      |
|                  | 4. Meet CE & FDA test & CA 65 test                                         |
| For your choices | 1. Different designs and sizes for choice                                  |
|                  | 2 .Any color painted, frost, electroplate, pattern laser carver processing |
|                  | 3. Special package like shrink wrap, color gift box, white gift box etc.   |
|                  | 4. We have exclusive workers for quality control                           |
|                  | 5. We have professional workshop and warehouse to ensure the delivery time |

#### **Product Photo:**





## **Related Products:**





## www.sunnyglassware.com



Company show:









# Our factory:





## **Certification:**









Method of application:

- 1. Using it under guide of the adult
- 2. Washing it with clean or boiling water before usage
- 3. No touching the rim of glass cup,try to take the bottom or the handle of it

Cautions:

- 1. Beer, red wine, white wine, beverage or hot water not be too full
- 2. To avoid to hurt your children's hand , please put it in the place where they can't reach
- 3. Avoid dropping ,Collision and strong impact
- 4. Not available for microwave oven
- 5. To prevent it from cracking, do not put it over open fire directly

For more <u>blown glass cup</u> or any glassware, please visit our website: http://www.okcandle.com/ Or here may help you know