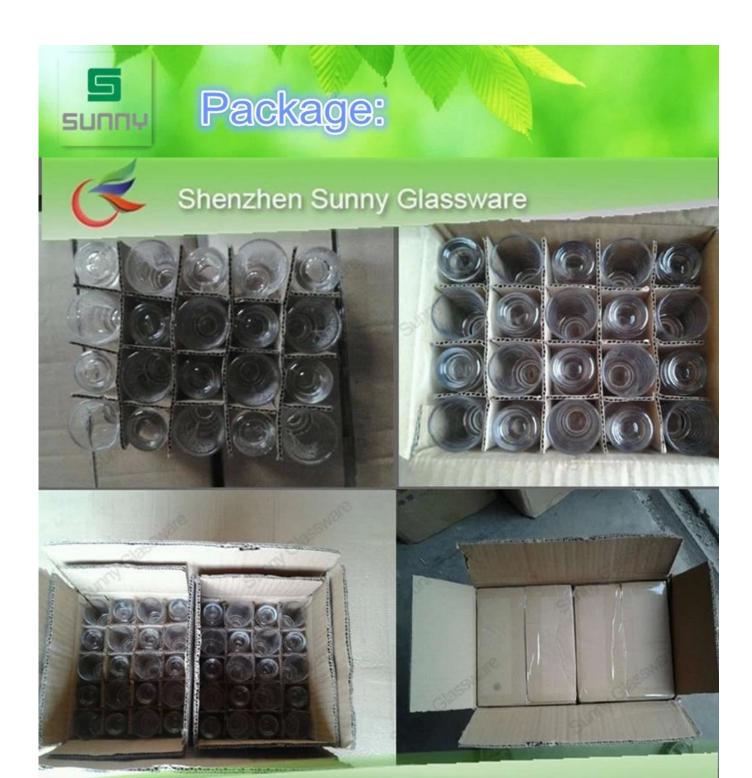

### **Product Details:**

| Item No.         | SZB13-300                                                                  |
|------------------|----------------------------------------------------------------------------|
| Material         | High white glass                                                           |
| Process          | Machine blown                                                              |
| Samples time     | 1. 5 days if at exit shaped and size of glass                              |
|                  | 2. 15 days if need new shape or size of glass                              |
| Packing          | Normal packing,72 pcs into export carton, carton with cardboard divider    |
| Product Capacity | 500,000~1,000,000 pcs per month                                            |
| Delivery time    | Within 35 days after the sample and order confirmed                        |
| Payment terms    | 30% deposit by T/T in advance and the balance against the copy of B/L      |
| Shipment         | By sea, by air, by Express and your shipping agent is acceptable           |
| Product Features | 1. Machine pressed glass cup with high quality                             |
|                  | 2. Suitable for used in hotel, home, etc.                                  |
|                  | 3. It is eco-friendly                                                      |
|                  | 4. Meet CE & FDA test & CA 65 test                                         |
| For your choices | 1. Different designs and sizes for choice                                  |
|                  | 2 .Any color painted, frost, electroplate, pattern laser carver processing |
|                  | 3. Special package like shrink wrap, color gift box, white gift box etc.   |
|                  | 4. We have exclusive workers for quality control                           |
|                  | 5. We have professional workshop and warehouse to ensure the delivery time |