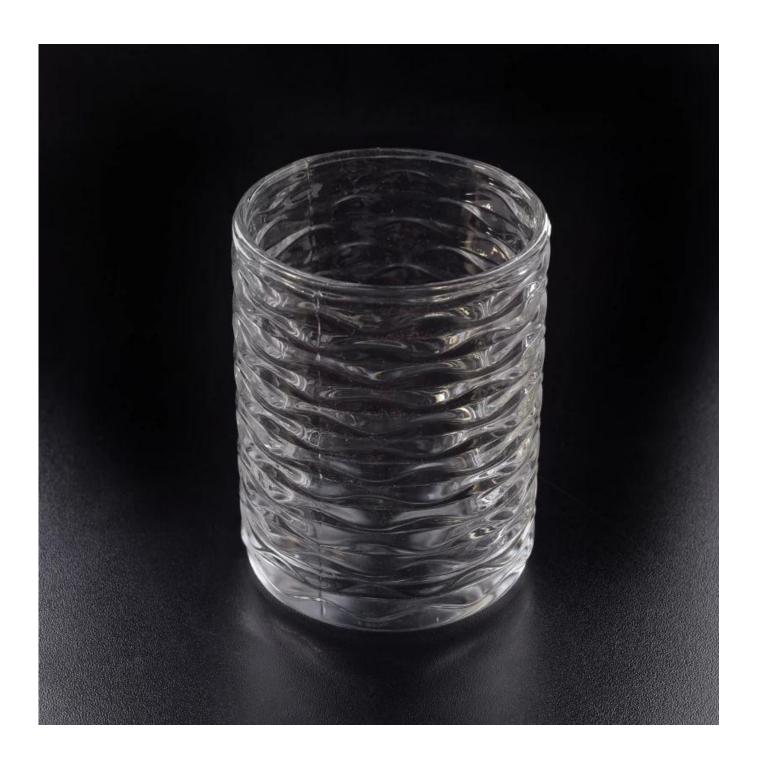

## 11.5oz glass candle jar with wave pattern

| Product Details   |                                                                                  |
|-------------------|----------------------------------------------------------------------------------|
| Product ID        | SGCX17103110                                                                     |
| Material          | High white material glass                                                        |
| Crafts            | Machine press glass candle jar                                                   |
| Proofing time     | 1. Existing products, sample time 5 days                                         |
|                   | 2. The need to re-mold, sample time 15 days                                      |
| Package           | General packaging, 48 / Carton                                                   |
| Capacity          | 500,000 to 1,000,000 / month                                                     |
| Delivery Time     | 35 days after sample and order confirmation                                      |
| Payment Terms     | T / T 30% down payment, pay the balance due to see a copy of the bill of         |
|                   | lading                                                                           |
| Transport         | Maritime transport, air transport, international express delivery; guests        |
|                   | designated freight forwarding                                                    |
|                   | 1. Machine press <u>Glass candle jar</u>                                         |
|                   | 2. Can be used in hotels, home,bar,etc                                           |
| Product Features  | 3. Environmental material                                                        |
|                   | 4. ASTM test                                                                     |
|                   | 1. satisfy your different design and size                                        |
|                   | 2. Any color of paint, frosting, electroplating, laser engraving can be done     |
| For you to choose | 3. provide special packaging such as shrink film, color gift box, white gift box |
|                   | 4. We have a dedicated quality control team to control product quality           |
|                   | 5. We have professional production bases and warehouses to ensure delivery       |
|                   |                                                                                  |
|                   |                                                                                  |
|                   |                                                                                  |