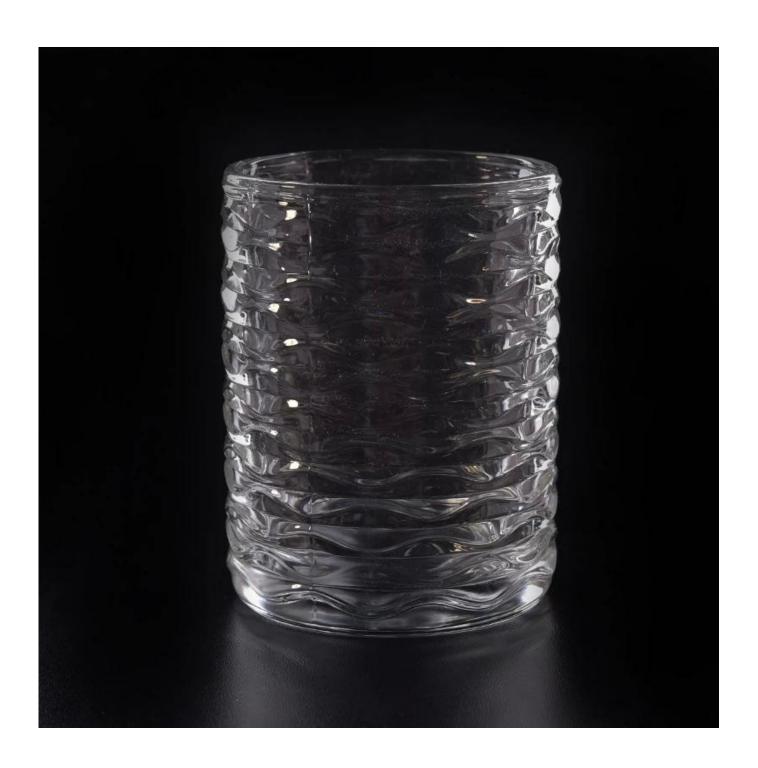

## 11.5oz glass candle jar with wave pattern

| Product Details   |                                                                                  |
|-------------------|----------------------------------------------------------------------------------|
| Product ID        | SGCX17103110                                                                     |
| Material          | High white material glass                                                        |
| Crafts            | Machine press glass candle jar                                                   |
| Proofing time     | 1. Existing products, sample time 5 days                                         |
|                   | 2. The need to re-mold, sample time 15 days                                      |
| Package           | General packaging, 48 / Carton                                                   |
| Capacity          | 500,000 to 1,000,000 / month                                                     |
| Delivery Time     | 35 days after sample and order confirmation                                      |
| Payment Terms     | T / T 30% down payment, pay the balance due to see a copy of the bill of         |
|                   | lading                                                                           |
| Transport         | Maritime transport, air transport, international express delivery; guests        |
|                   | designated freight forwarding                                                    |
|                   | 1. Machine press <u>Glass candle jar</u>                                         |
|                   | 2. Can be used in hotels, home,bar,etc                                           |
| Product Features  | 3. Environmental material                                                        |
|                   | 4. ASTM test                                                                     |
|                   | 1. satisfy your different design and size                                        |
|                   | 2. Any color of paint, frosting, electroplating, laser engraving can be done     |
| For you to choose | 3. provide special packaging such as shrink film, color gift box, white gift box |
|                   | 4. We have a dedicated quality control team to control product quality           |
|                   | 5. We have professional production bases and warehouses to ensure delivery       |
|                   |                                                                                  |
|                   |                                                                                  |
|                   |                                                                                  |