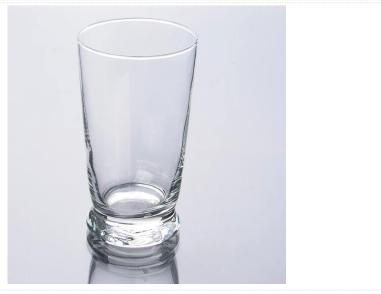

|                  |                                                                         |
| For your choose  | 1. Any logo printing on the glass body                                  |
|                  | 2.Any color painted, frost, electro plate, pattern laser carver for the |
|                  | finish                                                                  |
|                  | 3. Special package like shrink wrap, color gift box, white gift box etc |
|                  | 4. Open new mould for the glass, wood, plastic or metal as you like     |
|                  | 5. Different size and shapes meet your needs                            |
|                  |                                                                         |

Product Photo:



Related Product[]





## Company Show:



Factory Show:



For more **highball glass** or any glassware

please visit our website: <a href="http://www.okcandle.com/">http://www.okcandle.com/</a>

Or here may help you know more about us  $\ensuremath{\square FAQ}$