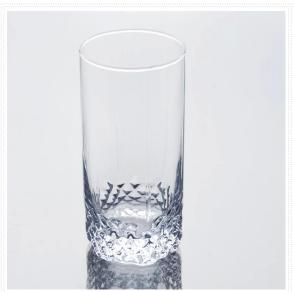

|
|                  |                                                                         |
| For your choose  | 1. Any logo printing on the glass body                                  |
|                  | 2.Any color painted, frost, electro plate, pattern laser carver for the |
|                  | finish                                                                  |
|                  | 3. Special package like shrink wrap, color gift box, white gift box etc |
|                  | 4. Open new mould for the glass, wood, plastic or metal as you like     |
|                  | 5. Different size and shapes meet your needs                            |
|                  |                                                                         |

Product Photo:



Related Product[]





## Company Show:



Factory Show:



For more **highball glass** or any glassware

please visit our website: <a href="http://www.okcandle.com/">http://www.okcandle.com/</a>

Or here may help you know more about us  $\ensuremath{\square FAQ}$