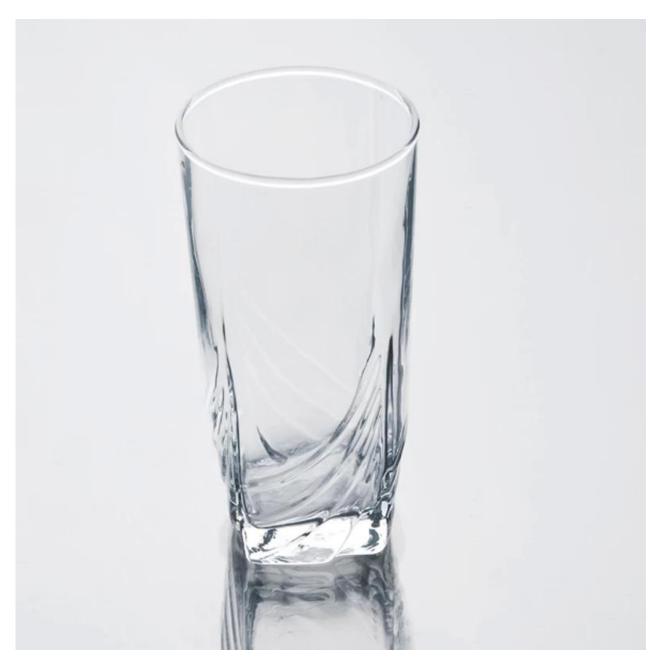

|
|                  |                                                                         |
| For your choose  | 1. Any logo printing on the glass body                                  |
|                  | 2.Any color painted, frost, electro plate, pattern laser carver for the |
|                  | finish                                                                  |
|                  | 3. Special package like shrink wrap, color gift box, white gift box etc |
|                  | 4. Open new mould for the glass, wood, plastic or metal as you like     |
|                  | 5. Different size and shapes meet your needs                            |
|                  |                                                                         |

Product Photo:



Related Product[]





## Company Show:



Factory Show:



For more **highball glass** or any glassware

please visit our website: <a href="http://www.okcandle.com/">http://www.okcandle.com/</a>

Or here may help you know more about us  $\ensuremath{\square FAQ}$